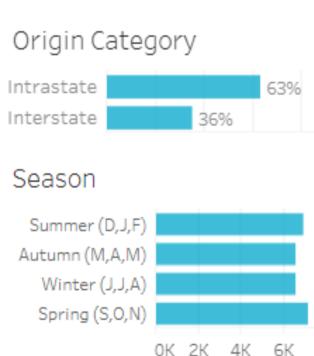

#### Origin State

63% of visitors to the Goondiwindi Region during April 2023 are intrastate. 36% are interstate, of that, 65% come from New South Wales

#### Origin Category