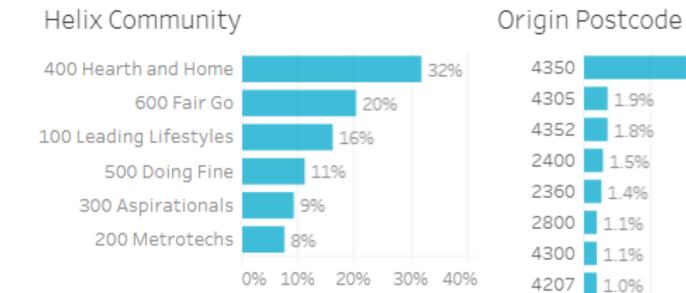

## Top 5 postcodes to the Goondiwindi Region (last 12 months)

# Top Helix Communities and Personas

32% of the visitors recorded during April 2023 are part of the 400 Hearth and Home Helix Community.

Of that, **17.36%** are a **401 Home Improvers**Helix Persona and **17.03%** are **403 Rustic**Heartland.