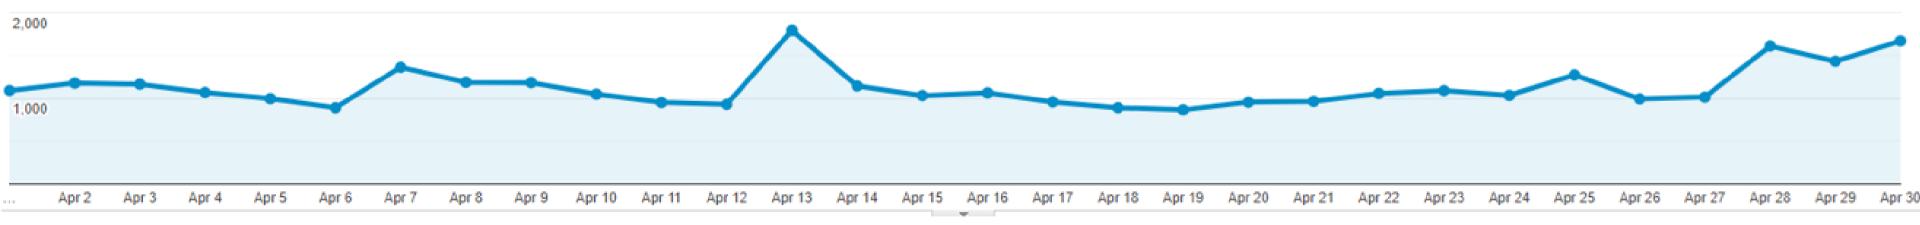

## **SQC Website Visitation – April 2023**

- 33.8K in sessions with 29K unique views
- 60.5K page views in April 2023
- Average session duration is 1:23 minutes

**SQC E-news** 