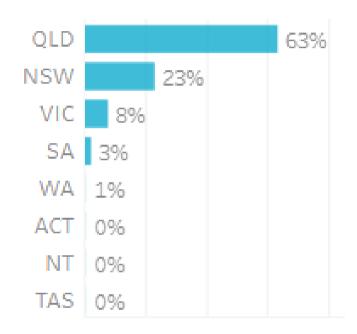

#### Origin State

63% of visitors to the Goondiwindi Region during April 2023 are intrastate. 36% are interstate, of that, 65% come from New South Wales