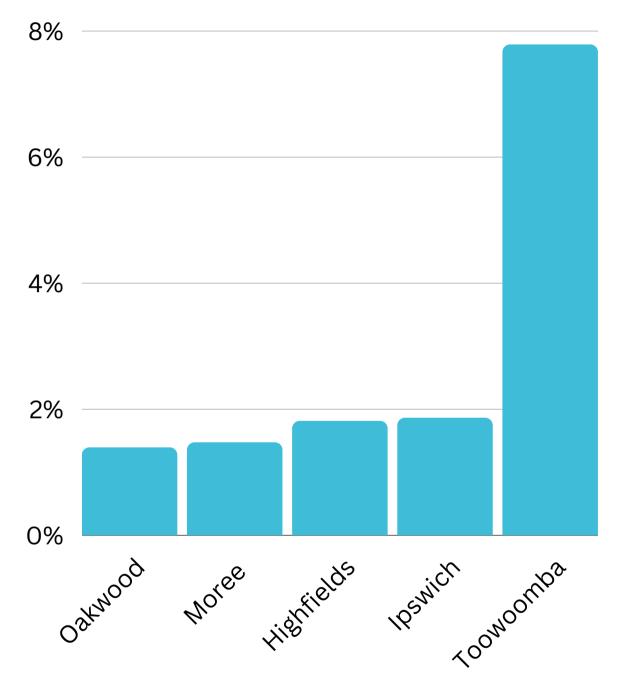

# Key Points



190,988 visitors (day trippers and overnight visitors) were recorded during April 2023, which is a 14.5% decrease when compared to April 2022



The primary Helix Persona recorded was **401 Home Improvers,** which is the same as identified in April 2022



Overnight visitors typically stay 2.6 nights and spend \$139 per night and \$361 per stay



## Visitation Overview - last 12 months









Avg Daily Count





4305 1.9%

4352 1.8%

2400 1.5%

2360 1.4%

7.8%





# Visitation Origins

#### Origin State



63% of visitors to the Goondiwindi Region during April 2023 are intrastate. 36% are interstate, of that, 65% come from New South Wales

#### Origin Category



## Top 5 postcodes to the Goondiwindi Region (last 12 months)





# Top Helix Communities and Personas



32% of the visitors recorded during April 2023 are part of the 400 Hearth and Home Helix Community.

Of that, **17.36%** are a **401 Home Improvers**Helix Persona and **17.03%** are **403 Rustic**Heartland.



# Top 2 Helix Personas for Visitors



### 401 Home Improvers

Average age: 34 years

Average Household Income: \$97,000



Most live in metro and outer urban areas. Clustered across the Gold Coast and Northern Brisbane & City areas.

#### Likes

- Pay TV/Subscription Video on Demand (SVOD)
- Community/local papers
- Catalogues



### 403 Rustic Heartland

Average age: 37 years

Average Household Income: \$85,000



The majority of them live in rural Australia. You'll find them spread fairly evenly around New South Wales, Queensland and Vic