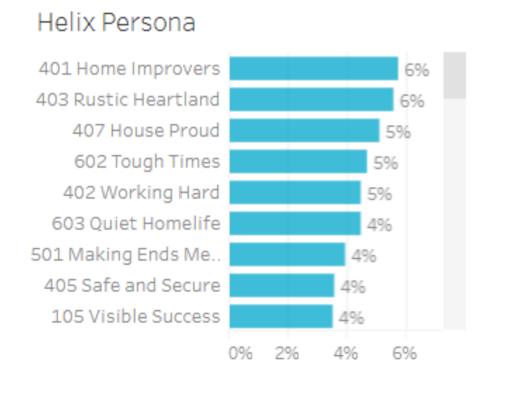

# Top Helix Communities and Personas

32% of the visitors recorded during April 2023 are part of the 400 Hearth and Home Helix Community.

Of that, **17.36%** are a **401 Home Improvers**Helix Persona and **17.03%** are **403 Rustic**Heartland.

# Top 2 Helix Personas for Visitors

### 401 Home Improvers

Average age: 34 years

Average Household Income: \$97,000

Most live in metro and outer urban areas. Clustered across the Gold Coast and Northern Brisbane & City areas.

### 403 Rustic Heartland

Average age: 37 years

Average Household Income: \$85,000

The majority of them live in rural Australia. You'll find them spread fairly evenly around New South Wales, Queensland and Victoria.