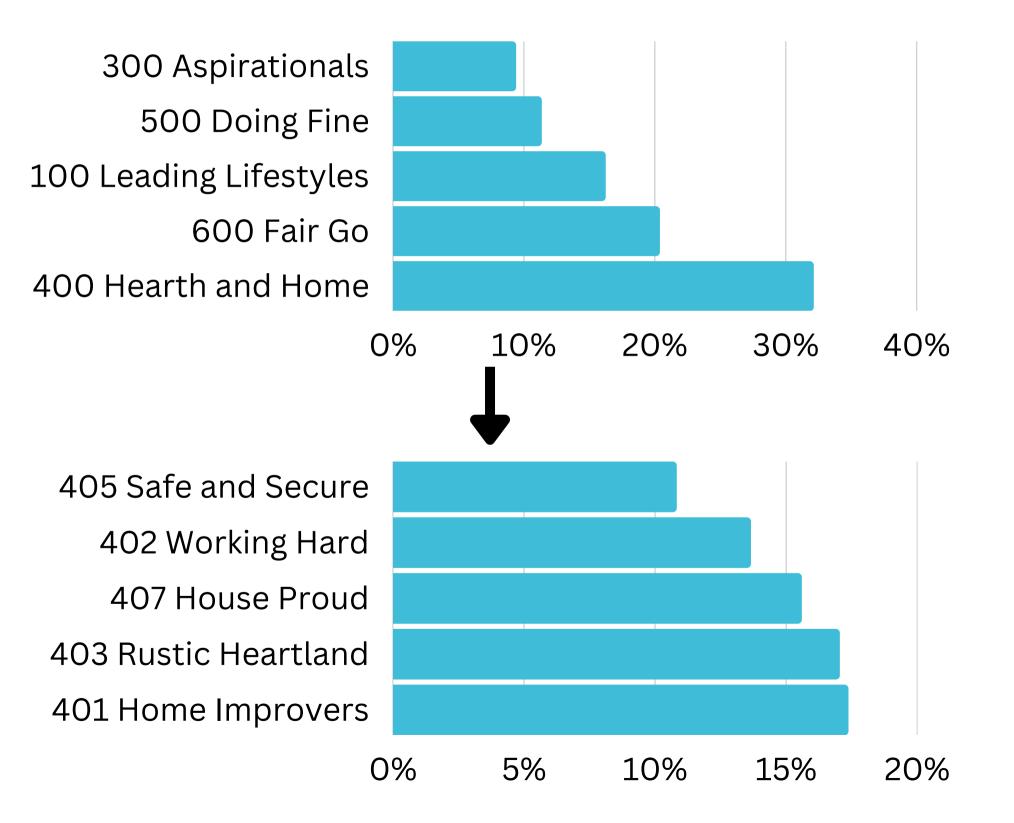

# Top Helix Communities and Personas

32% of the visitors recorded during April 2023 are part of the 400 Hearth and Home Helix Community.

Of that, **17.36%** are a **401 Home Improvers**Helix Persona and **17.03%** are **403 Rustic**Heartland.