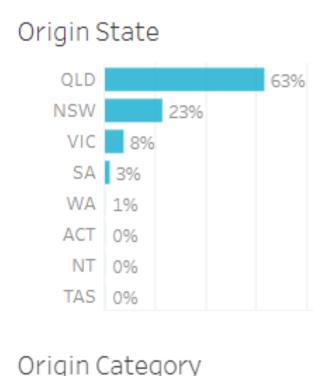

# Visitation Origins

#### Origin State

63% of visitors to the Goondiwindi Region during April 2023 are intrastate. 36% are interstate, of that, 65% come from New South Wales