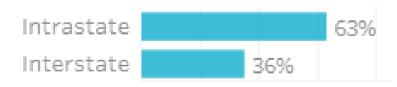

#### Origin State

63% of visitors to the Goondiwindi Region during April 2023 are intrastate. 36% are interstate, of that, 65% come from New South Wales