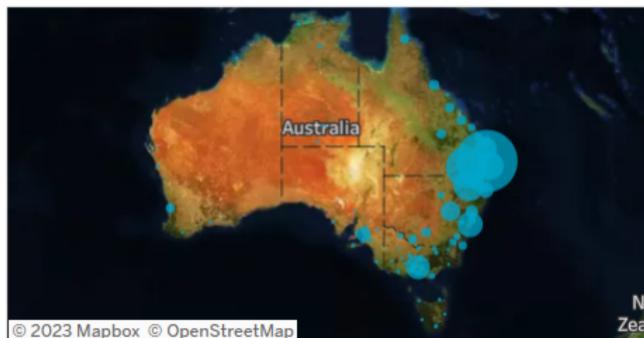

#### Origin State

63% of visitors to the Goondiwindi Region during April 2023 are intrastate. 36% are interstate, of that, 65% come from New South Wales