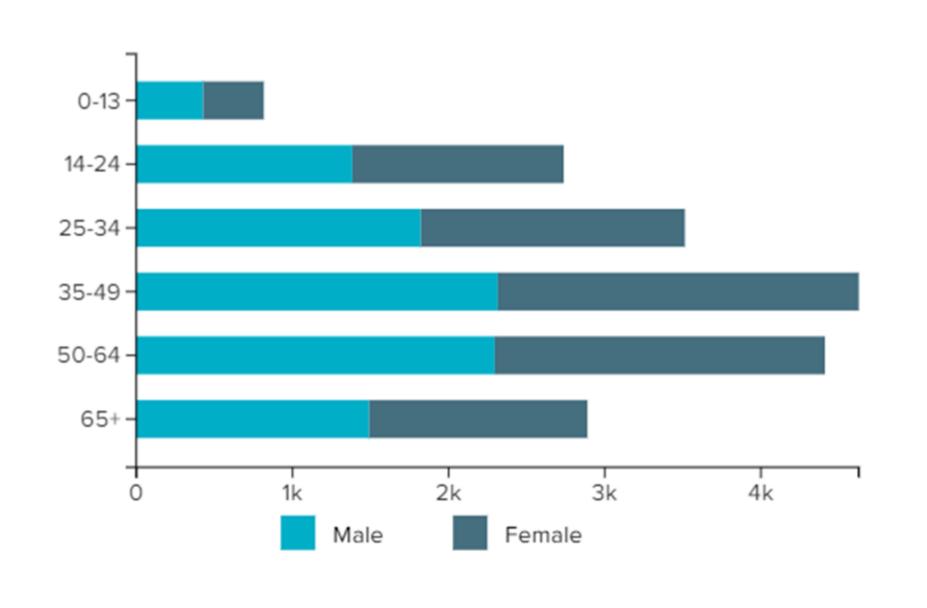

'll find a mix of ages and household types among them, living in metro and country areas of New South Wales and Queensland.

#### Likes

- Domestic Holidays
- Commercial TV
- Family & Home



## **SQC Website Visitation – April 2023**

- 33.8K in sessions with 29K unique views
- 60.5K page views in April 2023
- Average session duration is 1:23 minutes



**SQC E-news** 



## Leads to Operators

- Over 4.4K leads were directed to members during April 2023 from the SQC website. A lead includes an active click on a members listing which may include a call to action detail and/or a link to the website.
- Connect with us to get insights into the number of leads to your product and advice into how you can increase your leads.



### Age Breakdown of Visitors

## Postcode Breakdown of Visitors







### Contact us

E-mail admin@sqct.com.au

Website www.southernqueenslandcountry.com.au

Phone 07 4632 1988

Address 10 Rens Street

Toowoomba QLD 4350