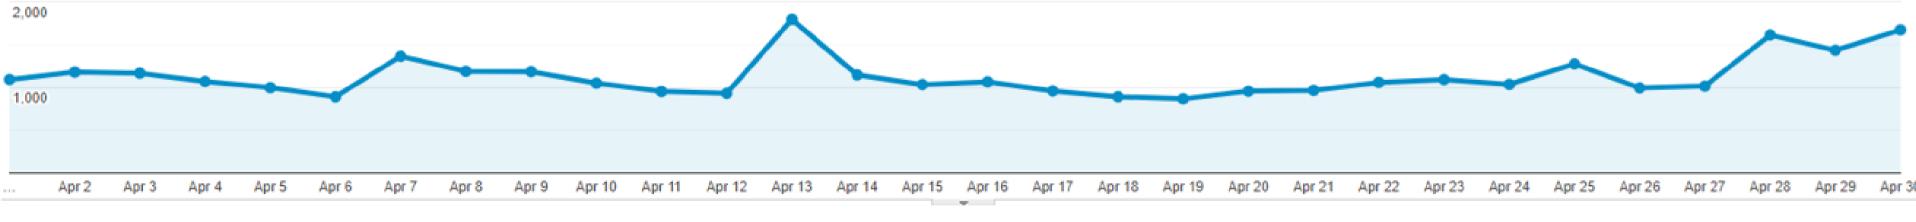

### SQC Website Visitation – April 2023

- 33.8K in sessions with 29K unique views
- 60.5K page views in April 2023
- Average session duration is 1:23 minutes

SQC E-news