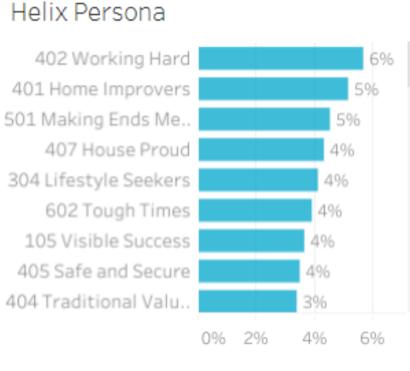

# **Top Helix Communities and Personas**

300 Aspirationals 500 Doing Fine 600 Fair Go 100 Leading Lifestyles 400 Hearth and Home

404 Traditional Values 405 Safe and Secure 407 House Proud 401 Home Improvers 402 Working Hard

**27%** of the visitors recorded during **April** 2023 are part of the 400 Hearth and Home Helix Community.

Of that, **20%** are a **402 Working Hard** Helix Persona and **18%** are **401 Home Improvers**.