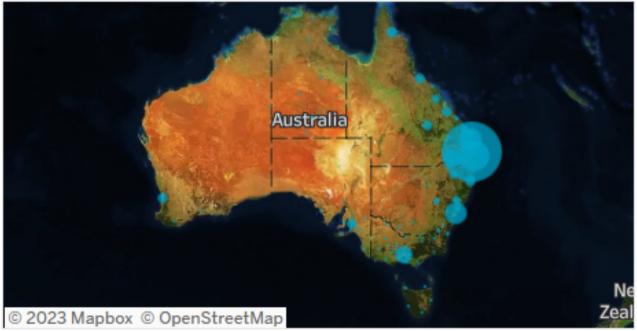

### Origin State

77% of visitors to the Lockyer Valley Region during April 2023 are intrastate. 21% are interstate, of that, 56% come from New South Wales 2.5%

2%

1.5%

1%

0.5%

0%