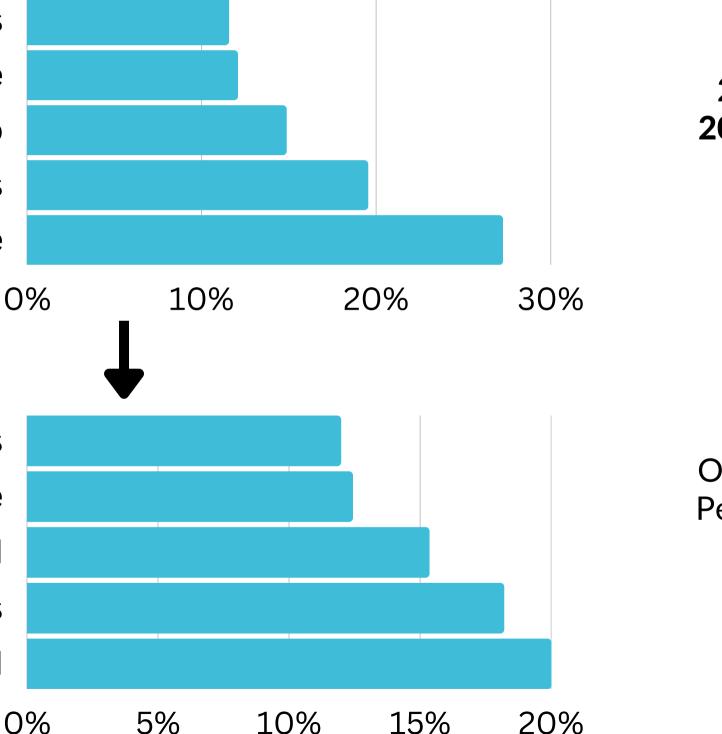

# **Top Helix Communities and Personas**

300 Aspirationals 500 Doing Fine 600 Fair Go 100 Leading Lifestyles 400 Hearth and Home

404 Traditional Values 405 Safe and Secure 407 House Proud 401 Home Improvers 402 Working Hard

**27%** of the visitors recorded during **April** 2023 are part of the 400 Hearth and Home Helix Community.

Of that, **20%** are a **402 Working Hard** Helix Persona and **18%** are **401 Home Improvers**.