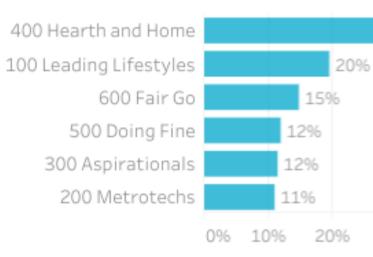

#### Helix Community

# **Top Helix Communities and Personas**

300 Aspirationals 500 Doing Fine 600 Fair Go 100 Leading Lifestyles 400 Hearth and Home

404 Traditional Values 405 Safe and Secure 407 House Proud 401 Home Improvers 402 Working Hard

**27%** of the visitors recorded during **April** 2023 are part of the 400 Hearth and Home Helix Community.

Of that, **20%** are a **402 Working Hard** Helix Persona and **18%** are **401 Home Improvers**.