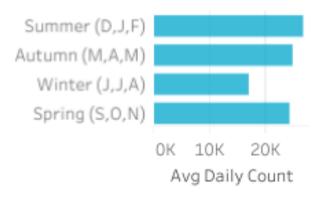

### Lockyer Valley Insights and Data Report April 2023



# Southern Queensland Country





456,675 visitors (day trippers and overnight visitors) were recorded during April 2023, which is a **93% increase** when compared to April 2022



The primary Helix Persona recorded was 402 Working Hard, compared to 401 Home Improvers in 2022



Overnight visitors typically stay **2.5** nights and spend \$140 per night and \$350 per stay



# Visitation Overview - last 12 months

#### Origin State



### **Origin Category**



#### Season



#### Helix Community





#### Origin Postcode

27%

30%







### Southern Queensland **Country Tourism**

# Visitation Origins

### Origin State



77% of visitors to the Lockyer Valley Region during April 2023 are intrastate. 21% are interstate, of that, 56% come from New South Wales 2.5%

2%

1.5%

1%

0.5%

0%

### Origin Category



### Top 5 postcodes to the Lockyer Valley Region (last 12 months)





### Southern Queensland Country Tourism

# **Top Helix Communities and Personas**

300 Aspirationals 500 Doing Fine 600 Fair Go 100 Leading Lifestyles 400 Hearth and Home

404 Traditional Values 405 Safe and Secure 407 House Proud 401 Home Improvers 402 Working Hard





**27%** of the visitors recorded during **April** 2023 are part of the 400 Hearth and Home Helix Community.

Of t