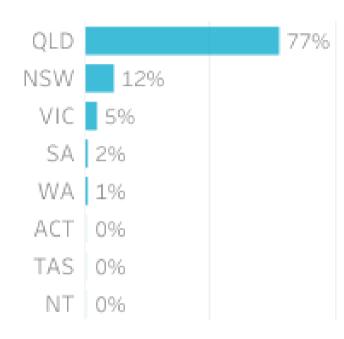

#### Origin State

### Origin State

77% of visitors to the Lockyer Valley Region during April 2023 are intrastate. 21% are interstate, of that, 56% come from New South Wales 2.5%

2%

1.5%

1%

0.5%

0%