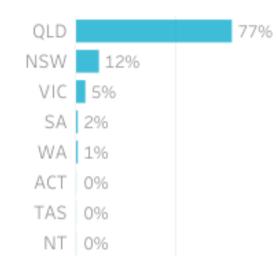

#### Origin State

### Origin State

77% of visitors to the Lockyer Valley Region during April 2023 are intrastate. 21% are interstate, of that, 56% come from New South Wales 2.5%

2%

1.5%

1%

0.5%

0%