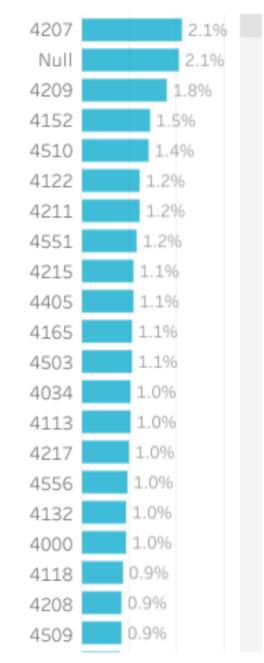

### Top 5 postcodes to the Lockyer Valley Region (last 12 months)

### **Postcode Breakdown of Visitors**