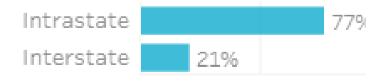

### Origin State

77% of visitors to the Lockyer Valley Region during May 2023 are intrastate. 21% are interstate, with 55% arriving from New South Wales