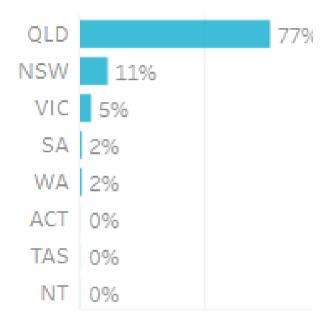

#### Origin State

### Origin State

77% of visitors to the Lockyer Valley Region during May 2023 are intrastate. 21% are interstate, with 55% arriving from New South Wales