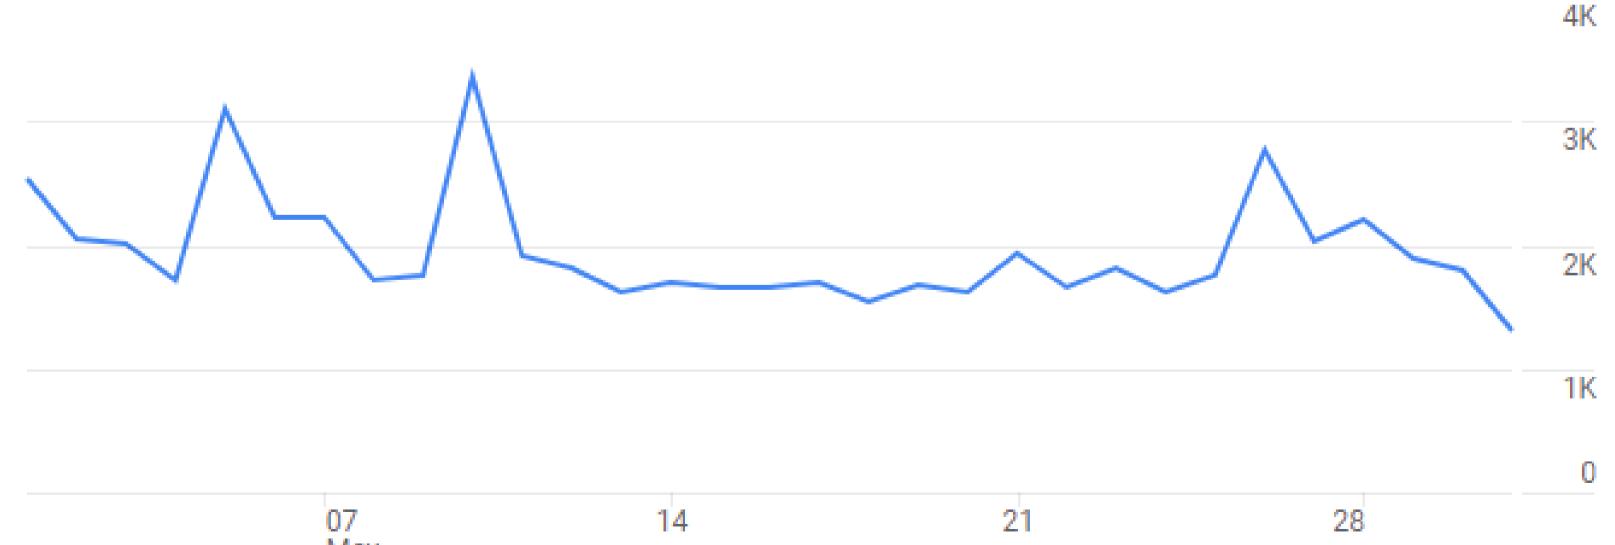

## SQC Website Visitation - May 2023

- 60K page views with 31K total users
- Highest recorded day was 10 May
- 4.7K leads to operators with 3.2K unique clicks