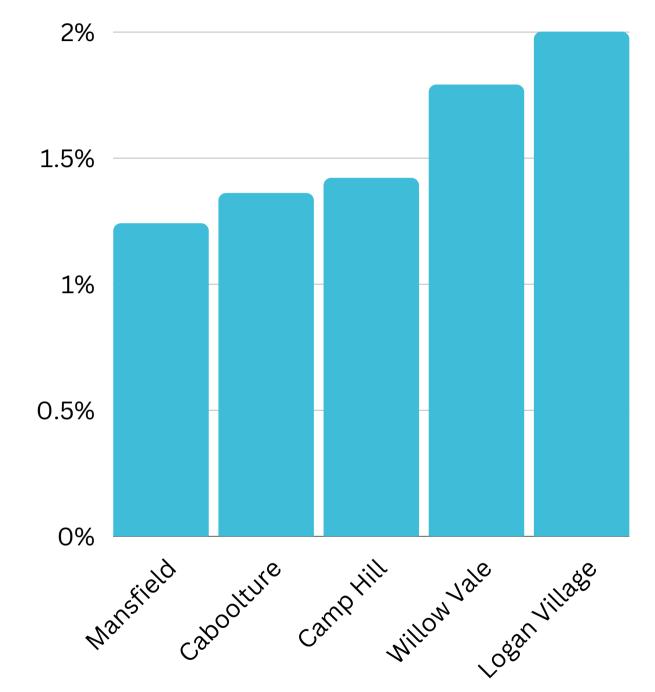

# Visitation Overview - May 2023

#### Origin State



#### Helix Community

Helix Persona

402 Working Hard

407 House Proud

602 Tough Times

105 Visible Success

405 Safe and Secure

404 Traditional Valu..

401 Home Improvers

304 Lifestyle Seekers

501 Making Ends Me..



5%

6%

4%

496

496

396

Origin Postcode

2.3%







### Origin Category



#### Season



# Visitation Origins

### Origin State



77% of visitors to the Lockyer Valley Region during May 2023 are intrastate. 21% are interstate, with 55% arriving from New South Wales

### Origin Category



## Top 5 postcodes to the Lockyer Valley Region (May 2023)





## Top Helix Communities and Personas



26% of the visitors recorded during May 2023 are part of the 400 Hearth and Home Helix Community.

Of that, 20% are a 402 Working Hard Helix Persona and 18% are 401 Home Improvers.



## Top 2 Helix Personas for Visitors



### 402 Working Hard

Average age: 38 years

Average Household Income: \$109,000



More than half live in metro areas. Clustered across Brisbane, the Gold Coast, and coastal areas in Queensland.

#### Likes

- Pay TV/Subscription Video on Demand (SVOD)
- Commercial Radio
- Newspapers



### 401 Home Improvers

Average age: 34 years

Average Household Income: \$97,000



Most live in metro and outer urban areas. Clustered across the Gold Coast and Northern Brisbane & City areas.

#### Likes

- Pay TV/Subscription Video on Dem