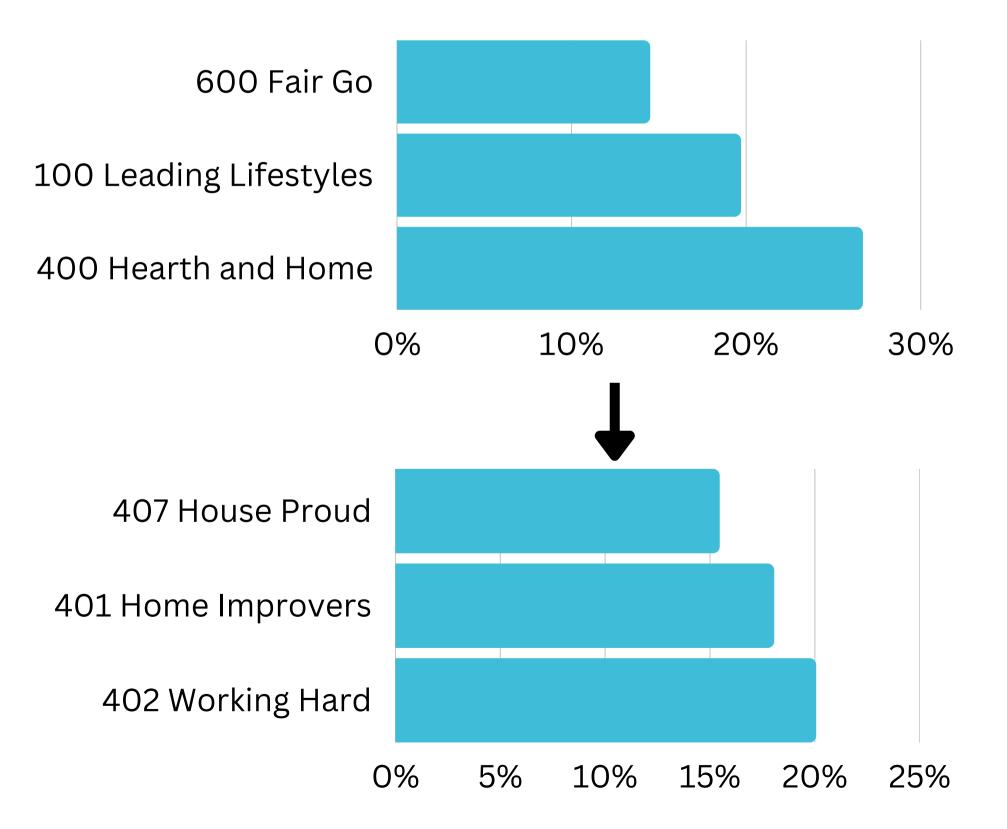

#### Helix Community

Helix Persona

402 Working Hard

407 House Proud

602 Tough Times

105 Visible Success

405 Safe and Secure

404 Traditional Valu..

401 Home Improvers

304 Lifestyle Seekers

501 Making Ends Me..

5%

6%

4%

496

496

## Top Helix Communities and Personas

26% of the visitors recorded during May 2023 are part of the 400 Hearth and Home Helix Community.

Of that, 20% are a 402 Working Hard Helix Persona and 18% are 401 Home Improvers.