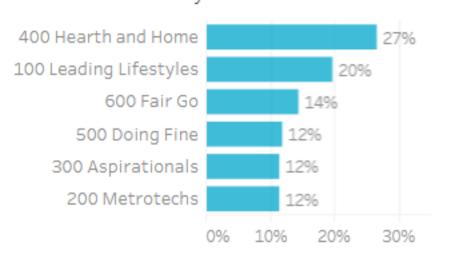

# Visitation Overview - May 2023

#### Origin State



#### Helix Community

Helix Persona

402 Working Hard

407 House Proud

602 Tough Times

105 Visible Success

405 Safe and Secure

404 Traditional Valu..

401 Home Improvers

304 Lifestyle Seekers

501 Making Ends Me..



5%

6%

4%

496

496

396

Origin Postcode

2.3%







### Origin Category



#### Season



# Visitation Origins

### Origin State



77% of visitors to the Lockyer Valley Region during May 2023 are intrastate. 21% are interstate, with 55% arriving from New South Wales

### Origin Category



## Top 5 postcodes to the Lockyer Valley Region (May 2023)





## Top Helix Communities and Personas



26% of the visitors recorded during May 2023 are part of the 400 Hearth and Home Helix Community.

Of that, 20% are a 402 Working Hard Helix Persona and 18% are 401 Home Improvers.



## Top 2 Helix Personas for Visitors



### 402 Working Hard

Average age: 38 years

Average Household Income: \$109,000



More than half live in metro areas. Clustered across Brisbane, the Gold Coast, and coasta