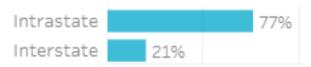

### Origin State

77% of visitors to the Lockyer Valley Region during May 2023 are intrastate. 21% are interstate, with 55% arriving from New South Wales