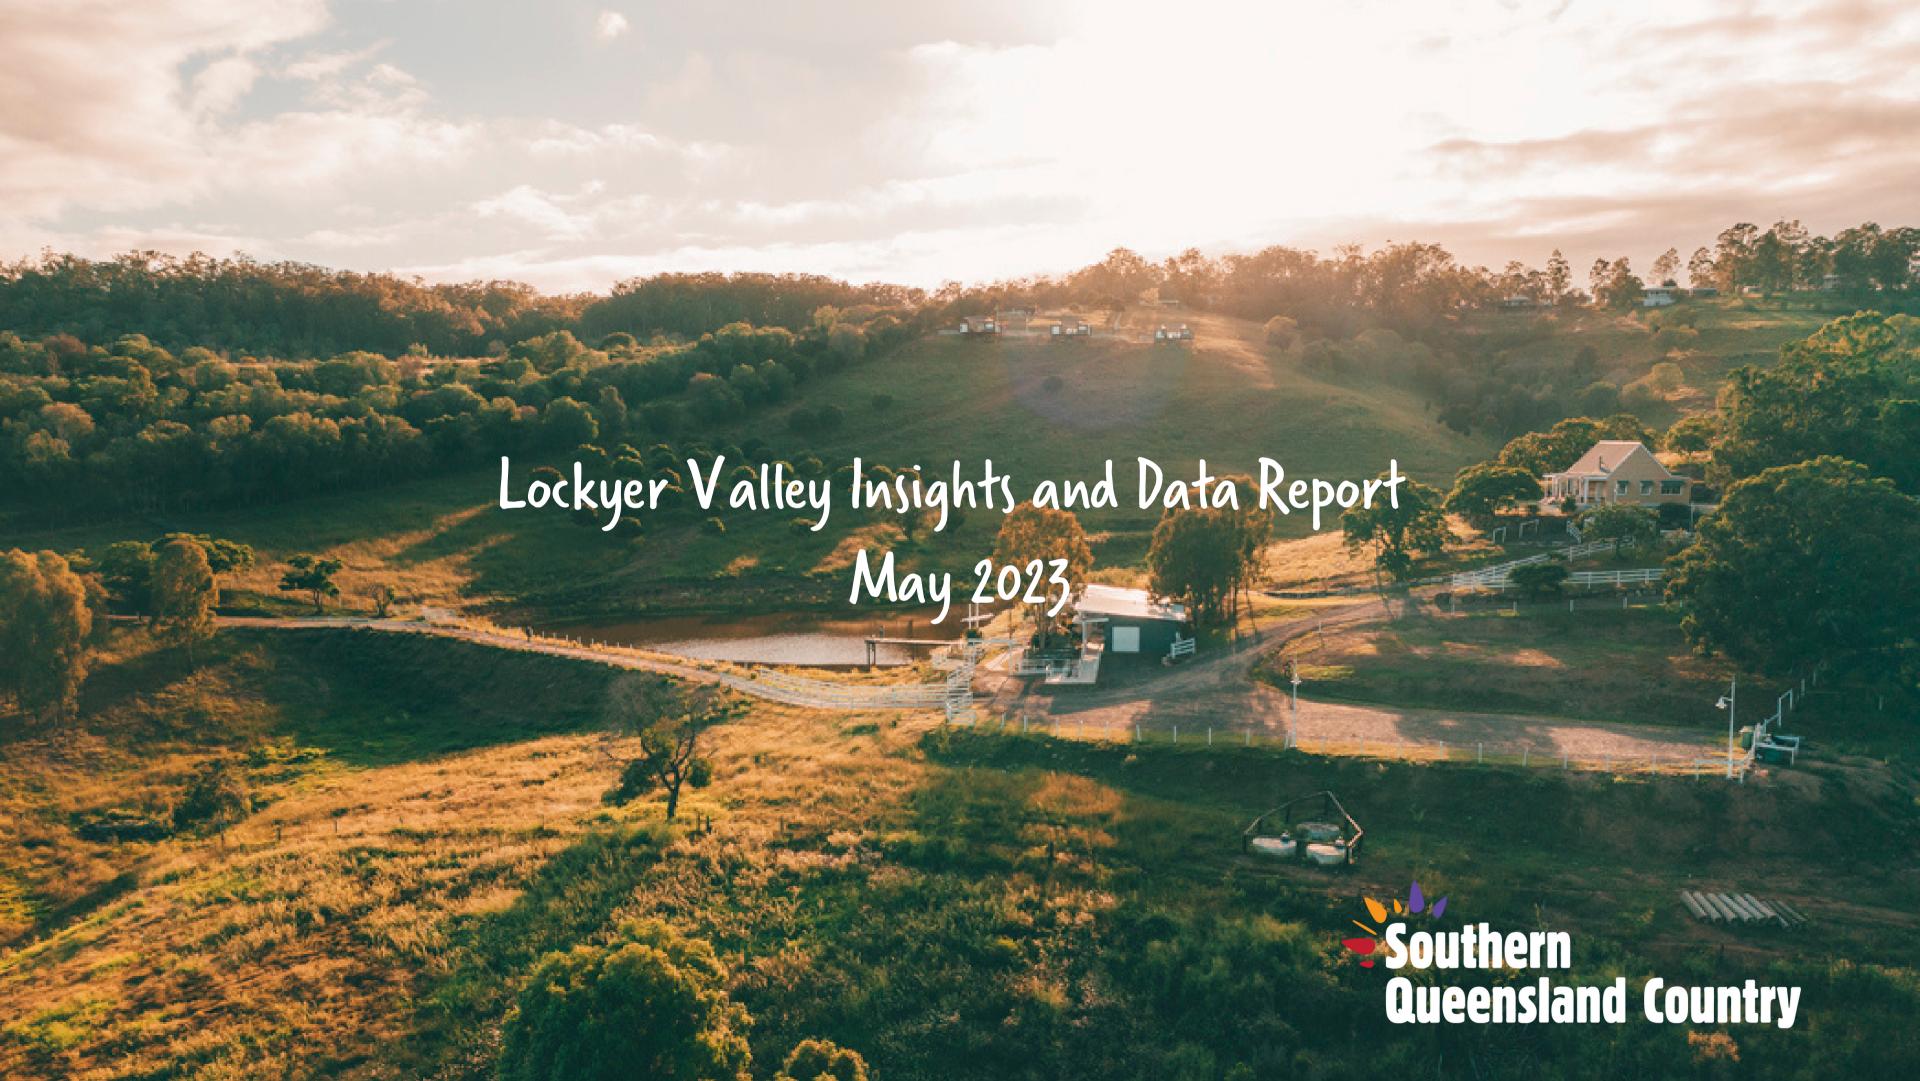

### Origin State

77% of visitors to the Lockyer Valley Region during May 2023 are intrastate. 21% are interstate, with 55% arriving from New South Wales