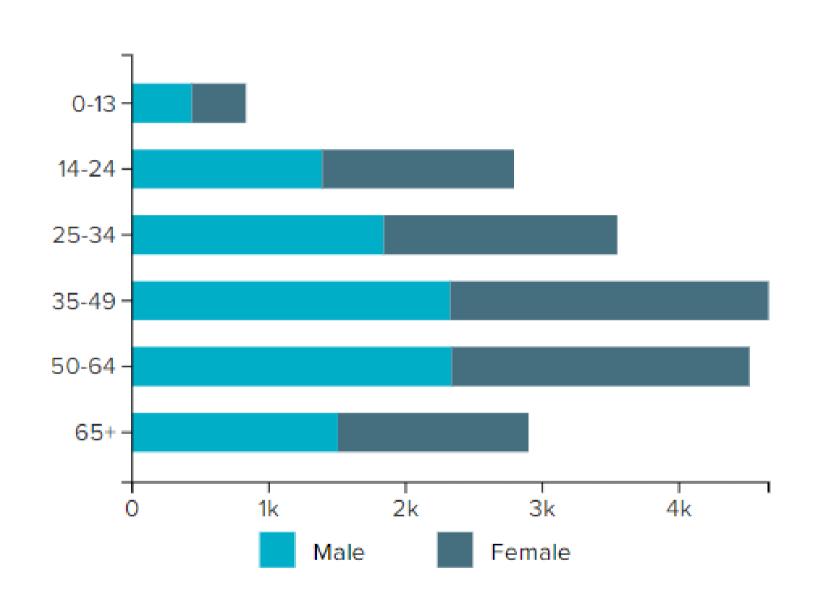

## Age Breakdown of Visitors to SQC.com

The average age of visitors to the SQC.com website us within the 35 - 49 age bracket. The lowest age bracket sits with 0-13yrs old.