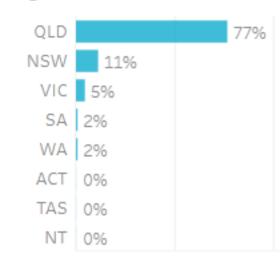

## Top Helix Communities and Personas

26% of the visitors recorded during May 2023 are part of the 400 Hearth and Home Helix Community.

Of that, 20% are a 402 Working Hard Helix Persona and 18% are 401 Home Improvers.