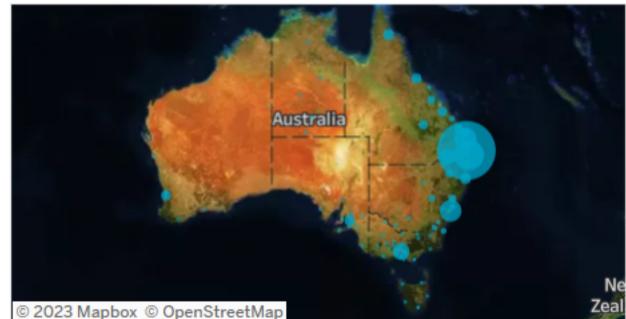

# Visitation Origins

### Origin State

77% of visitors to the Lockyer Valley Region during May 2023 are intrastate. 21% are interstate, with 55% arriving from New South Wales