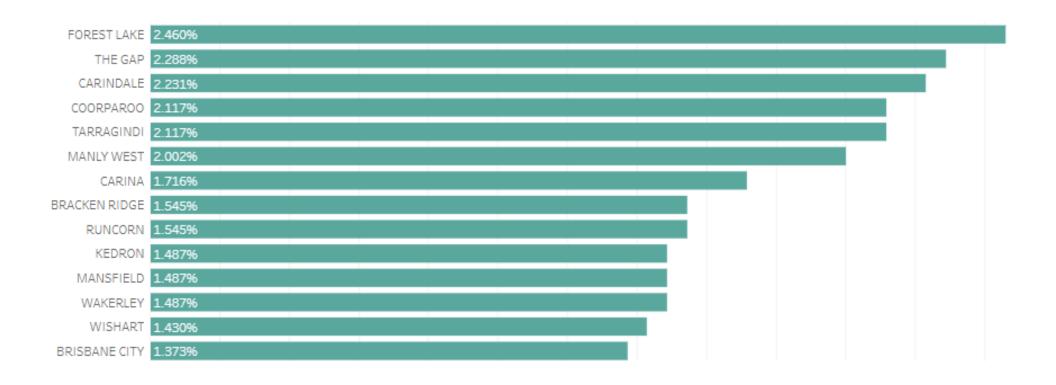

# **Top Visitor Suburbs Brisbane**

This graph shows the top suburbs that visited the region from Brisbane.