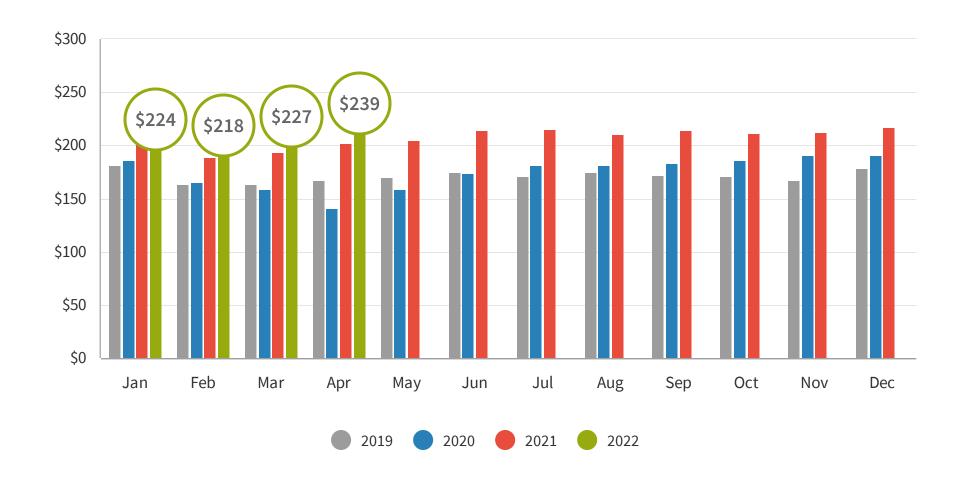

## **Average Daily Rate**

The average daily rate (ADR) measures the average rental revenue earned for an occupied room per day.

**INSIGHT** 

The ADR for April was \$239 and saw a small increase of 5% since last month.