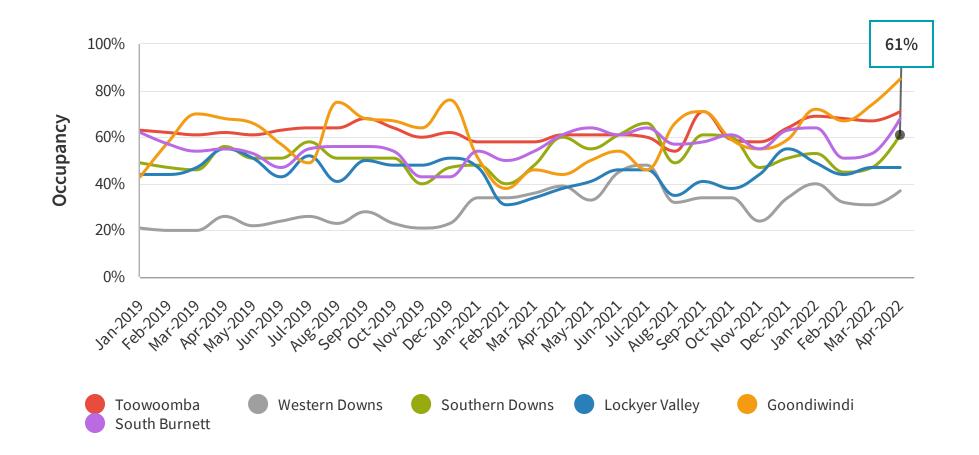

## **Key Points from April 2022**

Southern Downs average occupancy level for April 2022 was 61%, which is an increase of 30% since March last month.

Length of Stay in April 2022 was 3 days, remaining at the same level for the past 4 months.

### **Average Occupancy Rate**

The occupancy rate is the ratio between the number of occupied rooms and the number of rooms offered that are open.

**INSIGHT** 

Southern Downs average occupancy level for April 2022 was 61%, which is an increase of 30% since March last month.