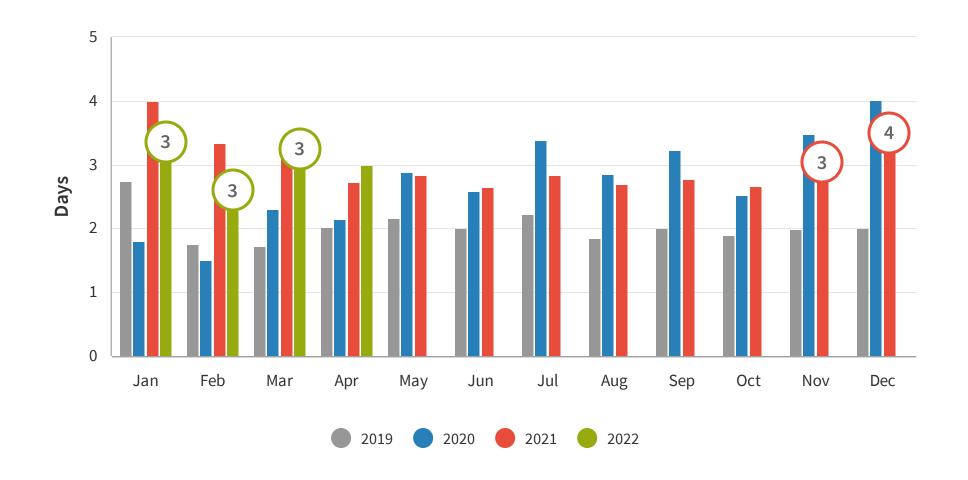

## **Key Points from April 2022**

Southern Downs average occupancy level for April 2022 was 61%, which is an increase of 30% since March last month.

Length of Stay in April 2022 was 3 days, remaining at the same level for the past 4 months.

## **Length of Stay**

Length of stay is the amount of time that was booked at the accommodation.

**INSIGHT** 

Length of Stay in April 2022 was 3 days, remaining at the same level for the past 4 months.