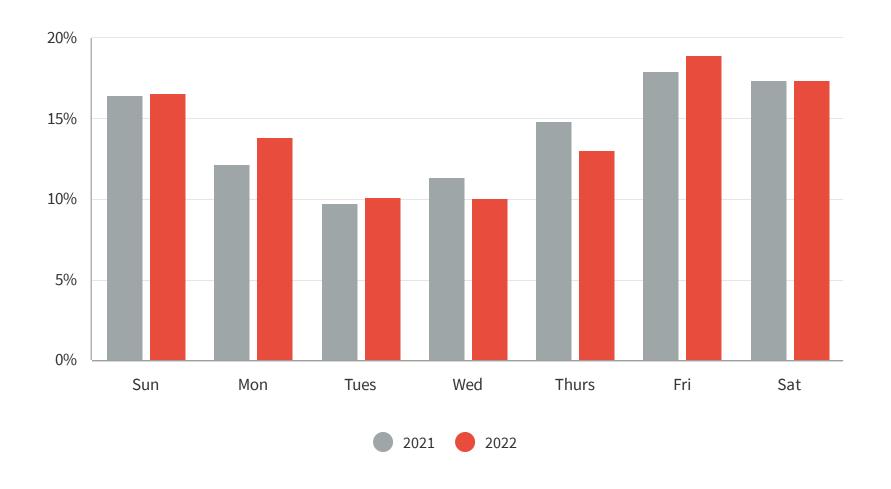

# Day of the Week

These graphs visualise which days of the week people are visiting the most for the month.

**INSIGHT** 

The most popular day to visit in April 2022 was Friday at 18.92% of visitation.