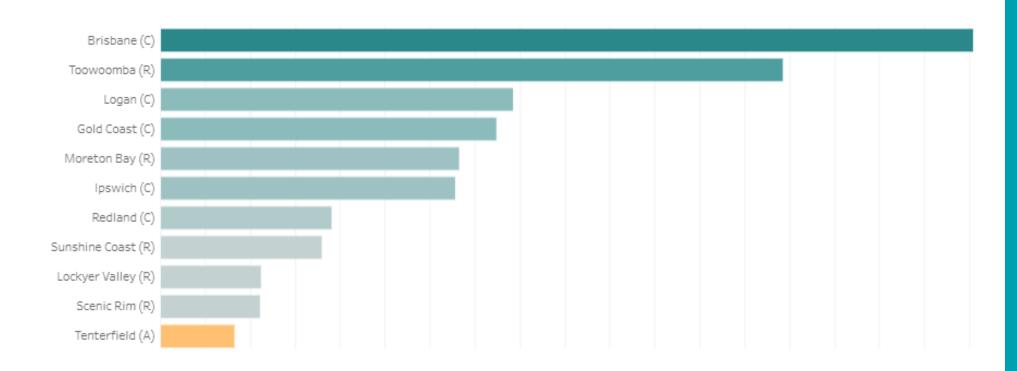

## **Source Market**

The source market demonstrates which LGA visitors are travelling from, by checking device area data.

#### **INSIGHT**

The top 5 LGAs make up over 53.93% of all visitation to Southern Downs with Brisbane topping the visitation with 18.07% of all visitation.