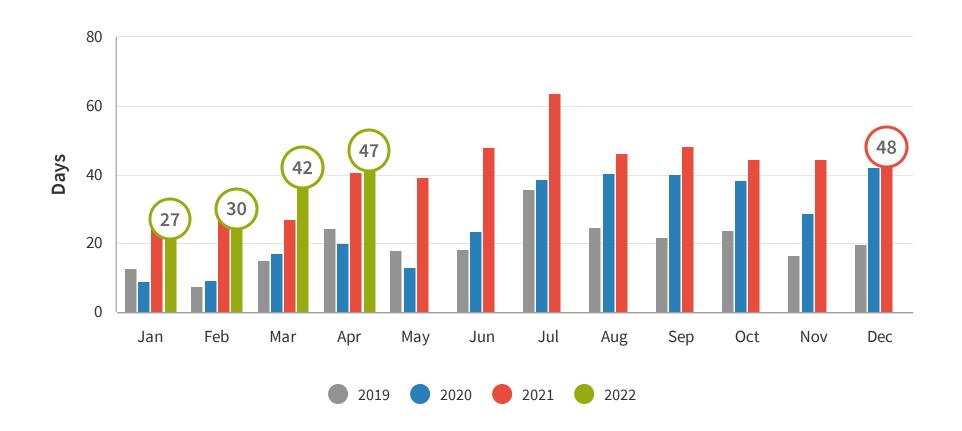

### **Reservation Window (Days)**

The reservation window is the period of time between when the reservation is made by the guests and the actual arrival date to the destination. For example, a reservation of 40 days means that people are booking accommodation on average 40 days before they arrive at the destination.

#### **INSIGHT**

The reservation window for April was 47 days and has increased 11% since last month. In comparison to 2019 and 2020, there has been a huge uplift in the reservation window which is an excellent result fo the region.