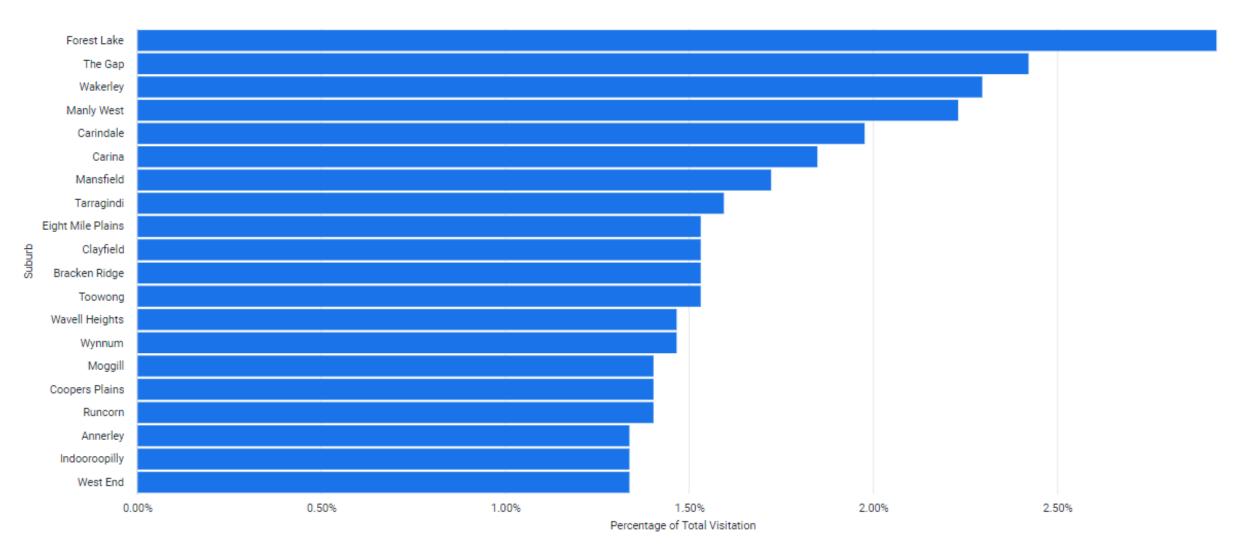

# **Top Visitor Suburbs Brisbane**

This graph shows the top suburbs that visited the region from Brisbane.