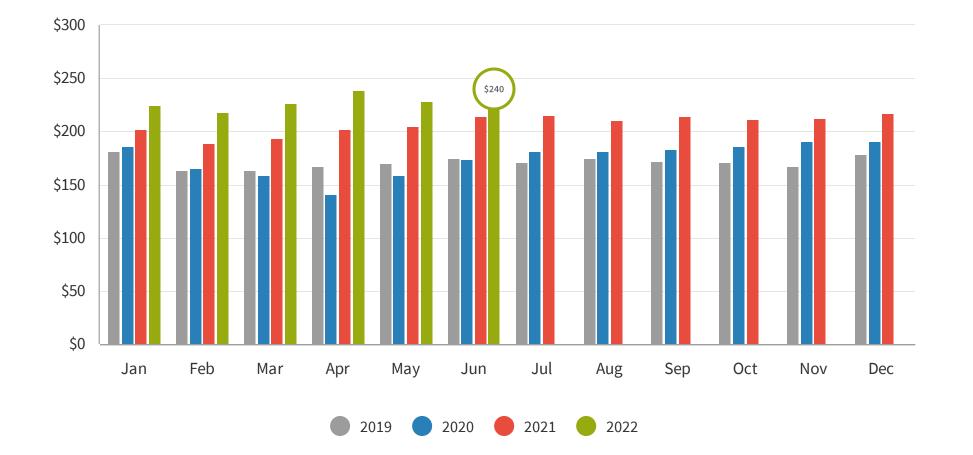

### **Average Daily Rate**

The average daily rate (ADR) measures the average rental revenue earned for an occupied room per day.

#### INSIGHT

The ADR for June 2022 was \$240, which is a 12% increase when compared 2021.