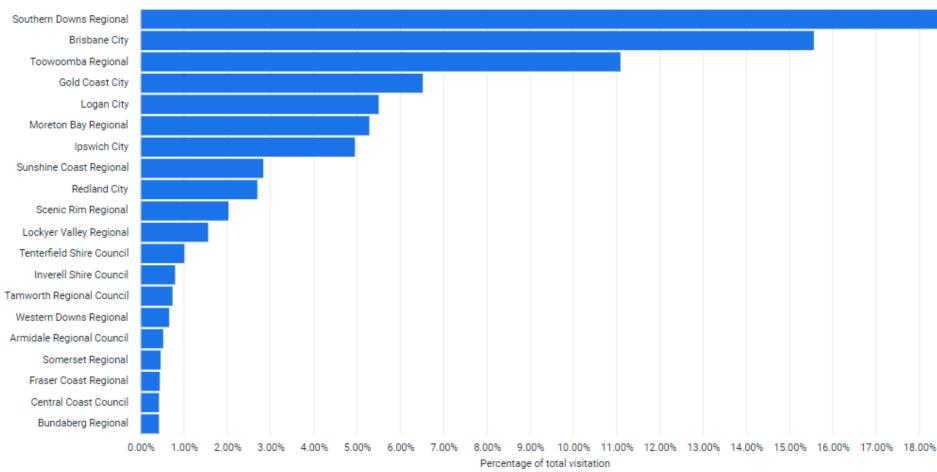

# **Source Market**

The source market demonstrates which LGA visitors are travelling from, by checking device area data.

#### INSIGHT

The top 5 LGAs make up over 53.59% of all visitation to Southern Downs with Brisbane topping the visitation with 18.96% of all visitation.