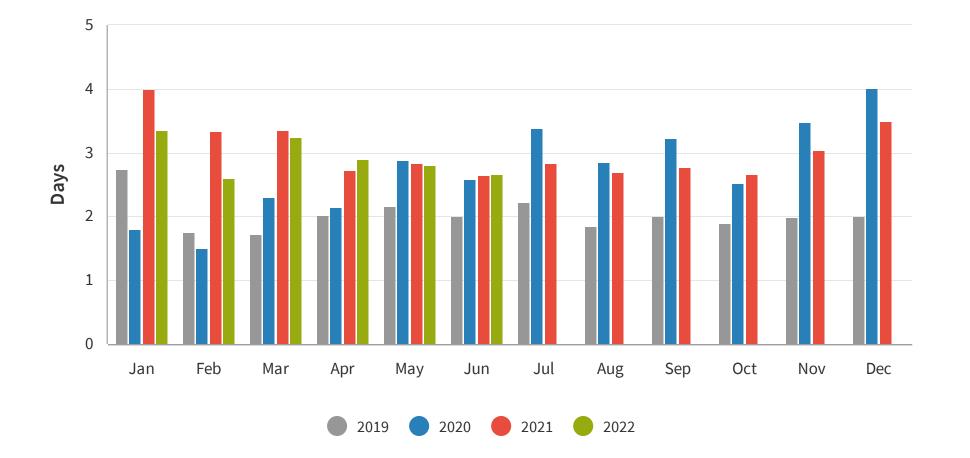

## Length of Stay

Length of stay is the amount of time that was booked at the accommodation.

#### INSIGHT

Length of Stay in June 2022 was 2.66 days, which is the same level that was experienced in June 2020 and 2021.