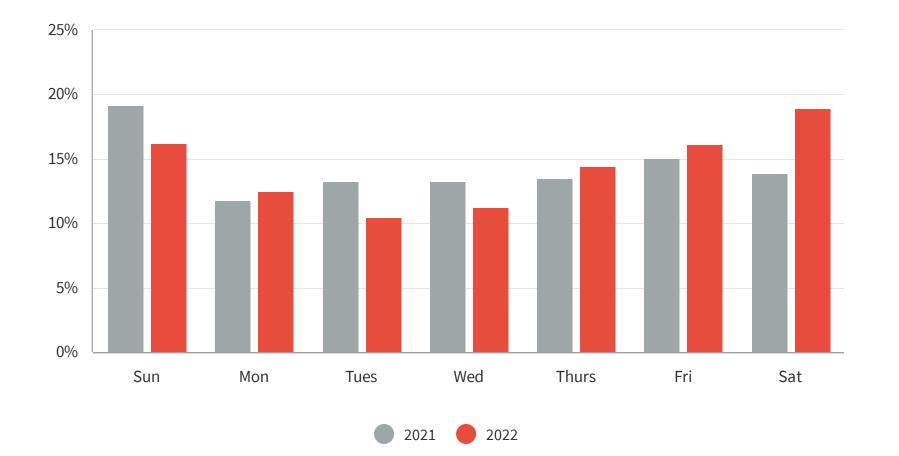

# Day of the Week

These graphs visualise which days of the week people are visiting the most for the month.

INSIGHT

The most popular day to visit in June 2022 was Saturday at 18.97% of visitation.