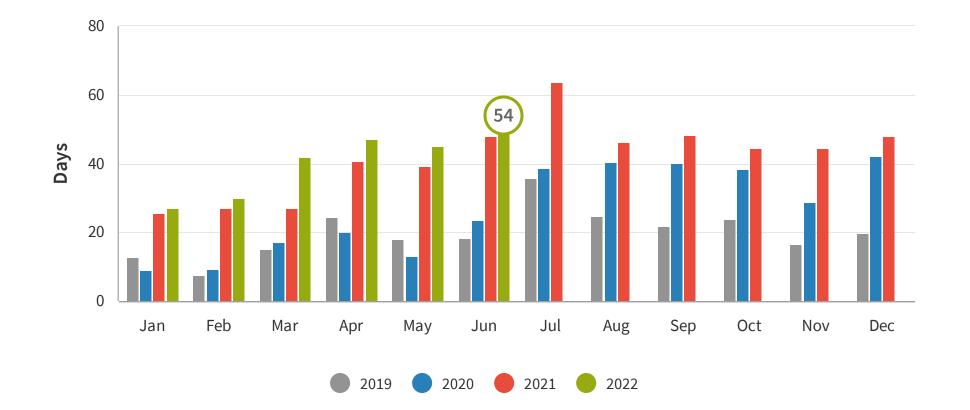

### **Key Points from June 2022**

Southern Downs average occupancy level for June 2022 was 61%, experiencing the exact same level as June 2021.

The reservation window for June was 54 days, which is a 13% increase when compared to June 2021.

#### **INSIGHT**

The reservation window for June was 54 days, which is a 13% increase when compared to June 2021.

©2020 Proprietary and Confidential. All Rights Reserved.