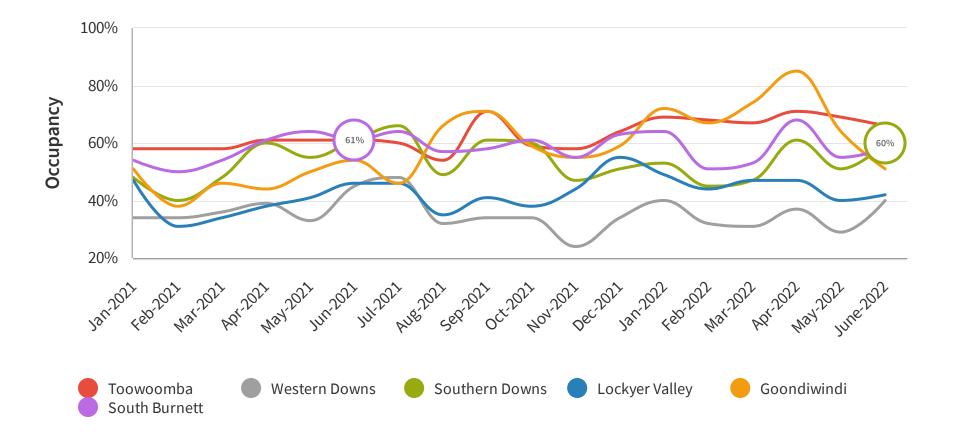

### **Key Points from June 2022**

Southern Downs average occupancy level for June 2022 was 61%, experiencing the exact same level as June 2021.

The reservation window for June was 54 days, which is a 13% increase when compared to June 2021.

#### INSIGHT

Southern Downs average occupancy level for June 2022 was 61%, experiencing the exact same level as June 2021.