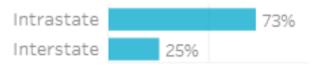

#### Origin Category

#### Origin State

Origin Category

73% of visitors to the Southern Downs Region during April 2023 are intrastate. 25% are interstate, of that, 69% come from New South Wales