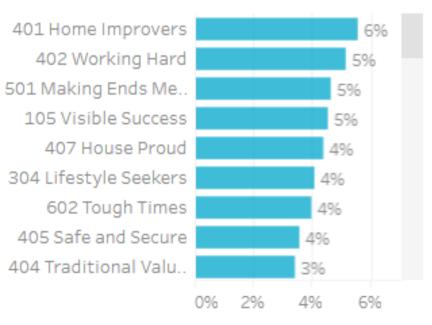

#### Season

Helix Persona

## Top Helix Communities and Personas

27% of the visitors recorded during April2023 are part of the 400 Hearth and HomeHelix Community.

Of that, **20%** are a **401 Home Improvers** Helix Persona and **18%** are **402 Working** Hard.