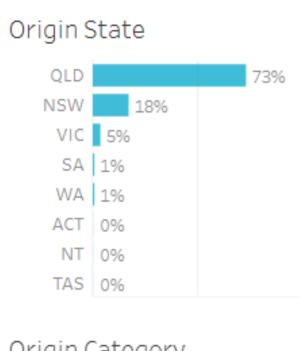

#### Origin State

Origin Category

73% of visitors to the Southern Downs Region during April 2023 are intrastate. 25% are interstate, of that, 69% come from New South Wales