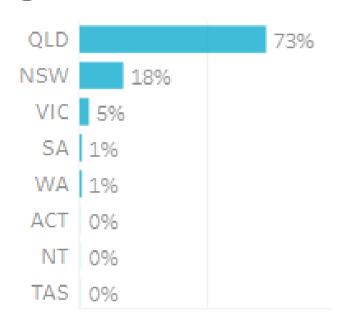

#### Origin State

Origin Category

73% of visitors to the Southern Downs Region during April 2023 are intrastate. 25% are interstate, of that, 69% come from New South Wales