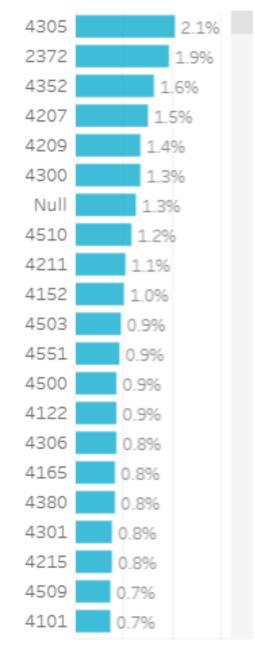

# Key Points



553,254 visitors (day trippers and overnight visitors) were recorded during April 2023, which is a 24.2% increase when compared to April 2022



The primary Helix Persona recorded was **401 Home Improvers**, which is the same as identified in April 2022



Overnight visitors typically stay 2.6 nights and spend \$146 per night and \$380 per stay



## Visitation Overview - last 12 months











#### Origin Category



#### Season





Helix Persona





# Visitation Origins

#### Origin State



Origin Category



73% of visitors to the Southern Downs Region during April 2023 are intrastate. 25% are interstate, of that, 69% come from New South Wales

## Top 5 postcodes to the Southern Downs Region (last 12 months)





## Top Helix Communities and Personas



27% of the visitors recorded during April2023 are part of the 400 Hearth and HomeHelix Community.

Of that, **20%** are a **401 Home Improvers** Helix Persona and **18%** are **402 Working** Hard.



# Top 2 Helix Personas for Visitors



### 401 Home Improvers

Average age: 34 years

Average Household Income: \$97,000



Most live in metro and outer urban areas. Clustered across the Gold Coast and Northern Brisbane &