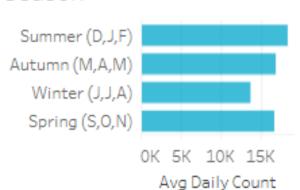

# Key Points



553,254 visitors (day trippers and overnight visitors) were recorded during April 2023, which is a 24.2% increase when compared to April 2022



The primary Helix Persona recorded was **401 Home Improvers**, which is the same as identified in April 2022



Overnight visitors typically stay 2.6 nights and spend \$146 per night and \$380 per stay



## Visitation Overview - last 12 months











#### Origin Category



#### Season





Helix Persona





# Visitation Origins

#### Origin State



Origin Category



73% of visitors to the Southern Downs Region during April 2023 are intrastate. 25% are interstate, of that, 69% come from New South Wales

## Top 5 postcodes to the Southern Downs Region (last 12 months)





## Top Helix Communities and Personas



27% of the visitors recorded during April2023 are part of the 400 Hearth and HomeHelix Community.

Of that, **20%** are a **401 Home Improvers** Helix Persona and **18%** are **402 Working** Hard.



# Top 2 Helix Personas for Visitors



### 401 Home Improvers

Average age: 34 years

Average Household Income: \$97,000



Most live in metro and outer urban areas. Clustered across the Gold Coast and Northern Brisbane & City areas.

#### Likes

- Pay TV/Subscript