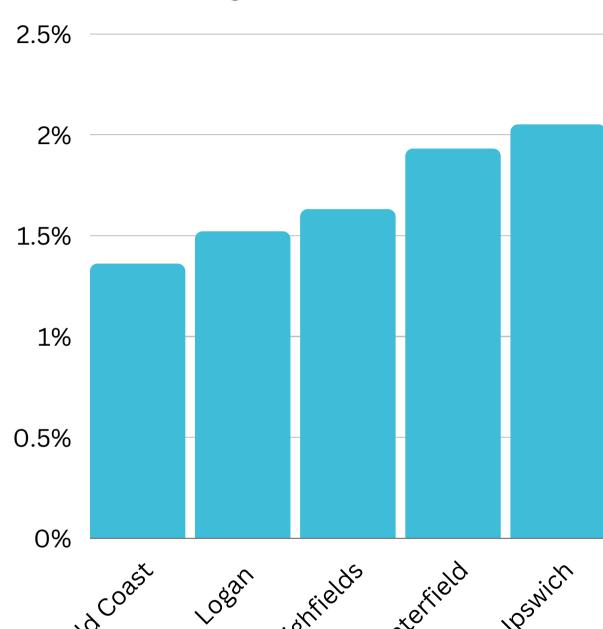

# Key Points



553,254 visitors (day trippers and overnight visitors) were recorded during April 2023, which is a 24.2% increase when compared to April 2022



The primary Helix Persona recorded was **401 Home Improvers**, which is the same as identified in April 2022



Overnight visitors typically stay 2.6 nights and spend \$146 per night and \$380 per stay



## Visitation Overview - last 12 months











#### Origin Category



#### Season





Helix Persona





# Visitation Origins

#### Origin State



Origin Category



73% of visitors to the Southern Downs Region during April 2023 are intrastate. 25% are interstate, of that, 69% come from New South Wales

## Top 5 postcodes to the Southern Downs Region (last 12 months)





## Top Helix Communities and Personas



27% of the visitors recorded during April2023 are part of the 400 Hearth and HomeHelix Community.

Of that, **20%** are a **401 Home Improvers** Helix Persona and **18%** are **402 Working** Hard.



# Top 2 Helix Personas for Visitors



### 401 Home Improvers

Average age: 34 years

Average Household Income: \$97,000



Most live in metro and outer urban areas. Clustered across the Gold Coast and Northern Brisbane & City areas.

#### Likes

- Pay TV/Subscription Video on Demand (SVOD)
- Community/local papers
- Catalogues



### 402 Working Hard

Average age: 38 years

Average Household Income: \$109,000



More than half live in metro areas. Clustered across Brisbane, the Gold Coast, and coastal areas in Queensland.

#### Likes

- Pay TV/Subs