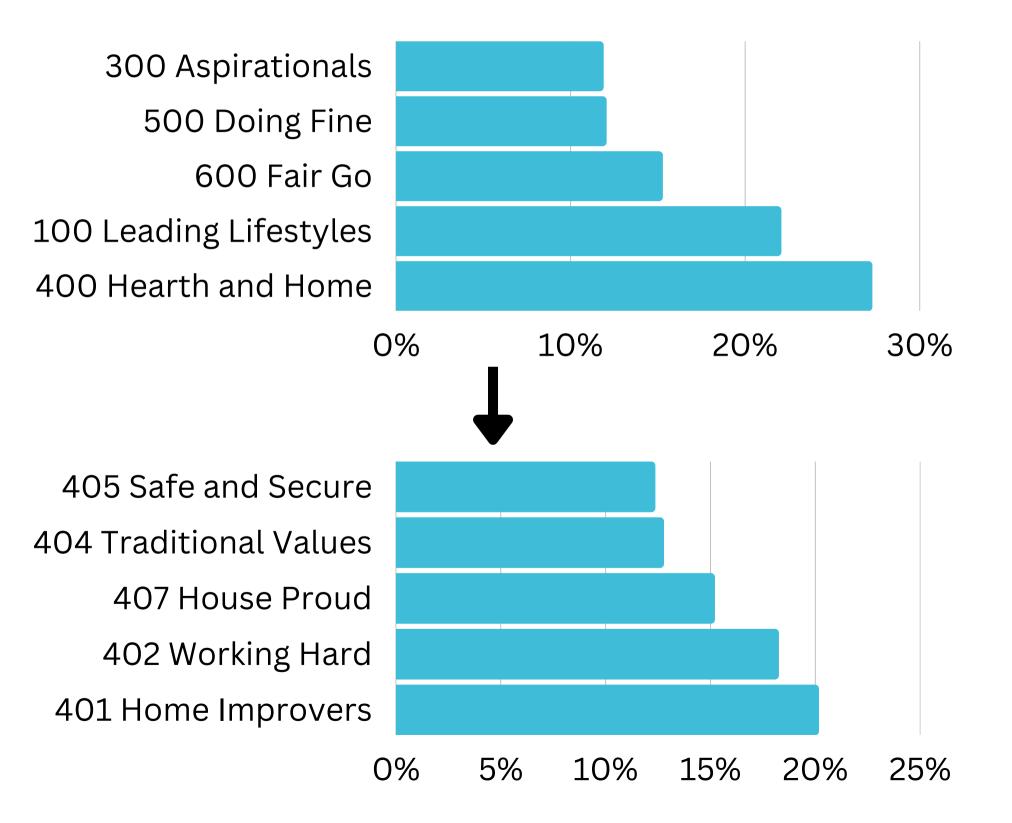

# Key Points

553,254 visitors (day trippers and overnight visitors) were recorded during April 2023, which is a 24.2% increase when compared to April 2022

The primary Helix Persona recorded was **401 Home Improvers**, which is the same as identified in April 2022

## Top Helix Communities and Personas

27% of the visitors recorded during April2023 are part of the 400 Hearth and HomeHelix Community.

Of that, **20%** are a **401 Home Improvers** Helix Persona and **18%** are **402 Working** Hard.