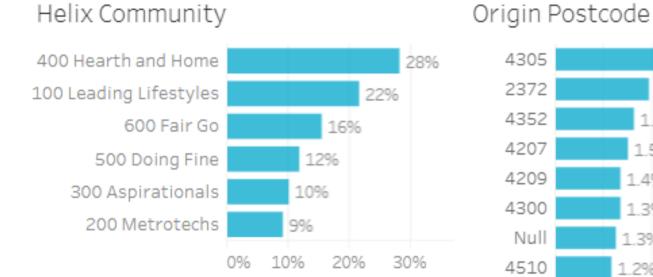

## Top 5 postcodes to the Southern Downs Region (last 12 months)

## Top Helix Communities and Personas

27% of the visitors recorded during April2023 are part of the 400 Hearth and HomeHelix Community.

Of that, **20%** are a **401 Home Improvers** Helix Persona and **18%** are **402 Working** Hard.