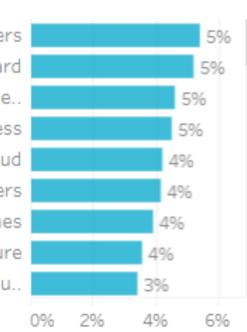

#### Helix Persona

401 Home Improvers 402 Working Hard 501 Making Ends Me .. 105 Visible Success 407 House Proud 304 Lifestyle Seekers 602 Tough Times 405 Safe and Secure 404 Traditional Valu..

## **Top Helix Communities and Personas**

**27%** of the visitors recorded during **May** 2023 are part of the 400 Hearth and Home Helix Community.

Of that, **18%** are a **401 Home Improvers** Helix Persona and **17%** are **402 Working** Hard