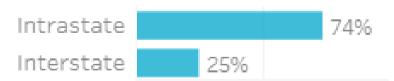

### Origin State

**74%** of visitors to the Southern Downs Region during May 2023 are intrastate. 25% are interstate, with 67% arriving from New **South Wales** 

2.5%

2%

1.5%

0.5%

0%