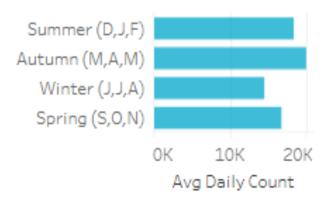

### Southern Downs Insights and Data Report

May 2023

# Southern Queensland Country

# Visitation Overview - May 2023

Origin State



#### Helix Community



#### Origin Category



#### Season



#### Helix Persona

401 Home Improvers 402 Working Hard 501 Making Ends Me .. 105 Visible Success 407 House Proud 304 Lifestyle Seekers 602 Tough Times 405 Safe and Secure 404 Traditional Valu..



#### Origin Postcode









# **Visitation Origins**

### Origin State



**74%** of visitors to the Southern Downs Region during May 2023 are intrastate. 25% are interstate, with 67% arriving from New **South Wales** 

2.5%

2%

1.5%

0.5%

0%

#### Origin Category



#### **Top 5 areas to the Southern Downs** Region (May 2023)





## **Top Helix Communities and Personas**





**27%** of the visitors recorded during **May** 2023 are part of the 400 Hearth and Home Helix Community.

Of that, **18%** are a **401 Home Improvers** Helix Persona and **17%** are **402 Working** Hard



# **Top