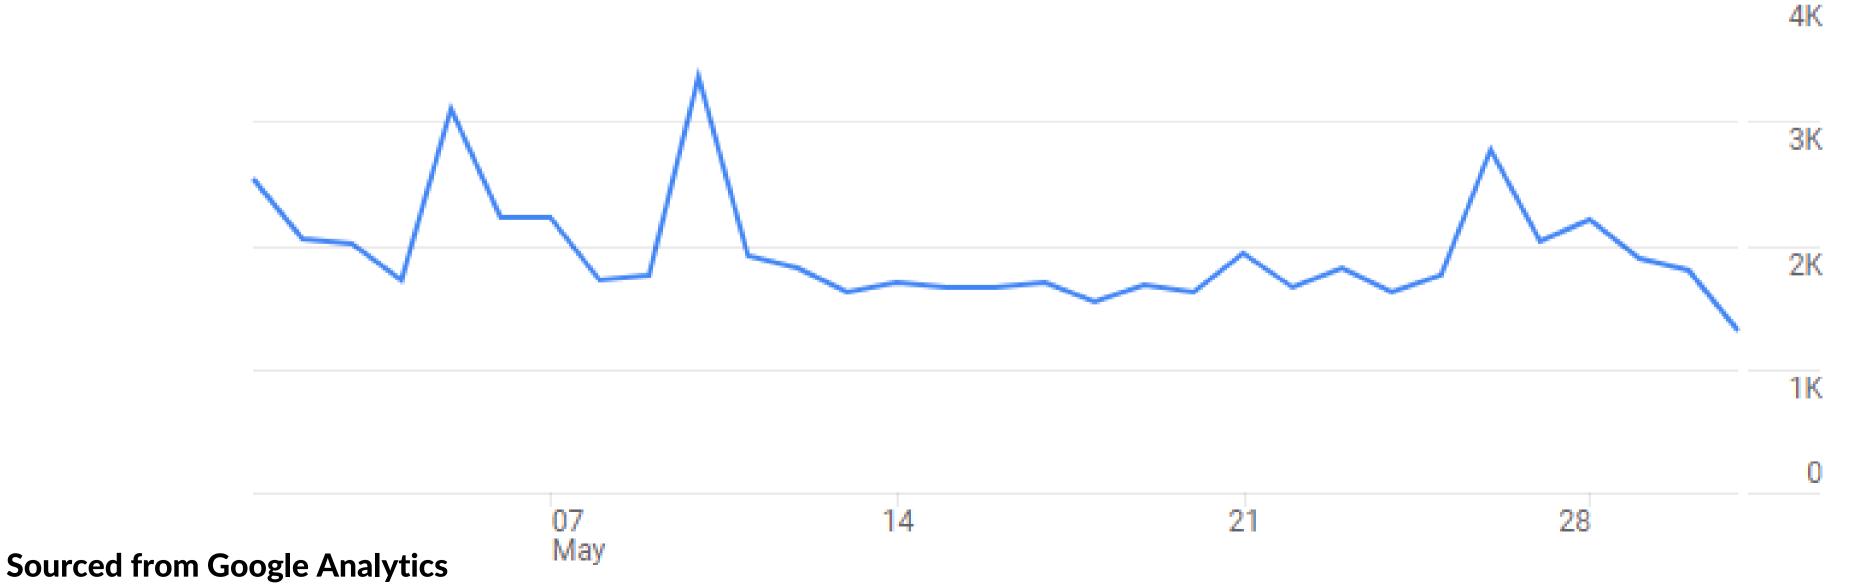

### SQC Website Visitation - May 2023

- 60K page views with 31K total users
- Highest recorded day was 10 May
- 4.7K leads to operators with 3.2K unique clicks