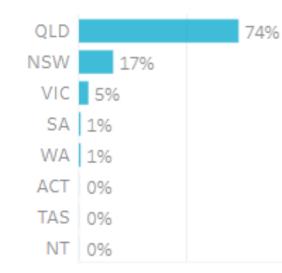

### Origin State

**74%** of visitors to the Southern Downs Region during May 2023 are intrastate. 25% are interstate, with 67% arriving from New **South Wales** 

2.5%

2%

1.5%

0.5%

0%