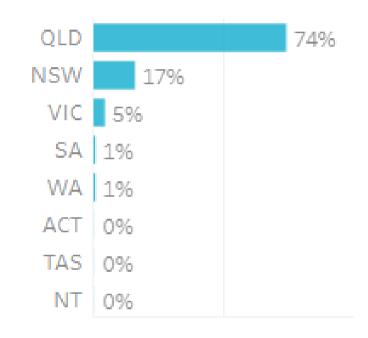

### Origin State

**74%** of visitors to the Southern Downs Region during May 2023 are intrastate. 25% are interstate, with 67% arriving from New **South Wales** 

2.5%

2%

1.5%

0.5%

0%