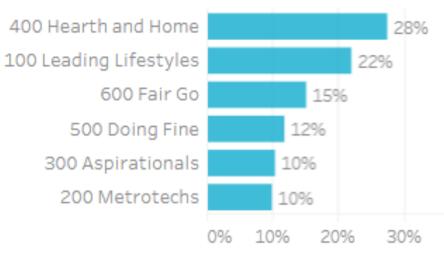

## **Top Helix Communities and Personas**

**27%** of the visitors recorded during **May** 2023 are part of the 400 Hearth and Home Helix Community.

Of that, **18%** are a **401 Home Improvers** Helix Persona and **17%** are **402 Working** Hard