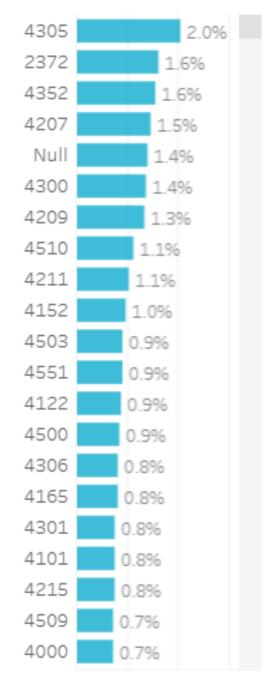

### Southern Downs Insights and Data Report

May 2023

# Southern Queensland Country

# Visitation Overview - May 2023

Origin State



#### Helix Community



#### Origin Category



#### Season



#### Helix Persona

401 Home Improvers 402 Working Hard 501 Making Ends Me .. 105 Visible Success 407 House Proud 304 Lifestyle Seekers 602 Tough Times 405 Safe and Secure 404 Traditional Valu..



#### Origin Postcode









# **Visitation Origins**

### Origin State



**74%** of visitors to the Southern Downs Region during May 2023 are intrastate. 25% are interstate, with 67% arriving from New **South Wales** 

2.5%

2%

1.5%

0.5%

0%

#### Origin Category



#### **Top 5 areas to the Southern Downs** Region (May 2023)





## **Top Helix Communities and Personas**





**27%** of the visitors recorded during **May** 2023 are part of the 400 Hearth and Home Helix Community.

Of that, **18%** are a **401 Home Improvers** Helix Persona and **17%** are **402 Working** Hard



# **Top 2 Helix Personas for Visitors**

401 Home Improvers

Average age: 34 years

Average Household Income: \$97,000



Most live in metro and outer urban areas. Clustered across the Gold Coast and Northern Brisbane & City areas