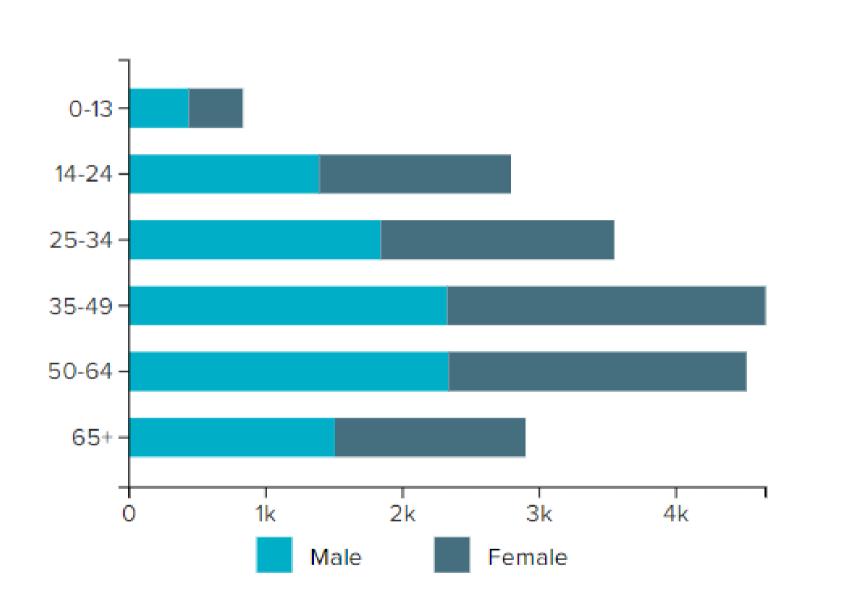

### Age Breakdown of Visitors to SQC.com

The average age of visitors to the SQC.com website us within the 35 - 49 age bracket. The lowest age bracket sits with 0-13yrs old.

**Sourced from Roy Morgan Live** 