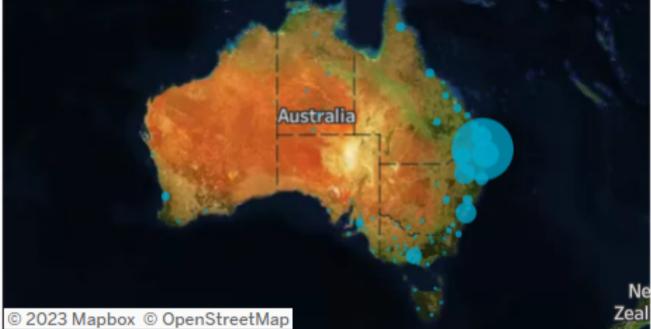

# **Visitation Origins**

### Origin State

**74%** of visitors to the Southern Downs Region during May 2023 are intrastate. 25% are interstate, with 67% arriving from New **South Wales** 

2.5%

2%

1.5%

0.5%

0%