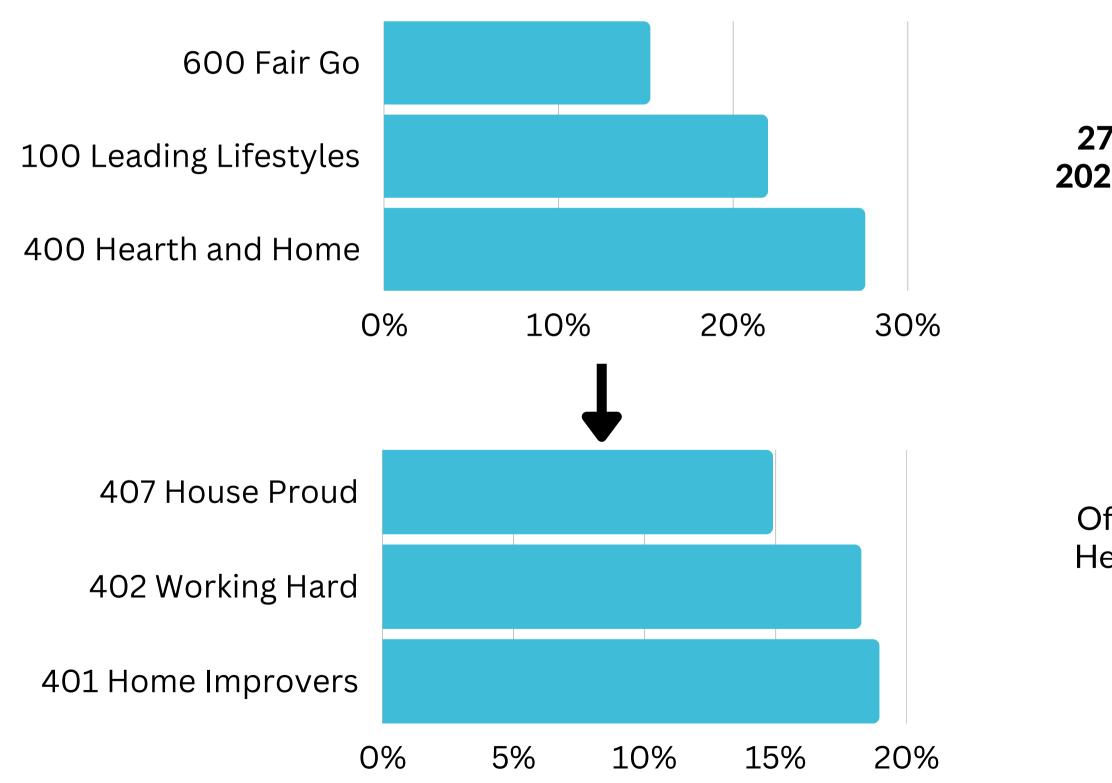

## **Top Helix Communities and Personas**

**27%** of the visitors recorded during **May** 2023 are part of the 400 Hearth and Home Helix Community.

Of that, **18%** are a **401 Home Improvers** Helix Persona and **17%** are **402 Working** Hard