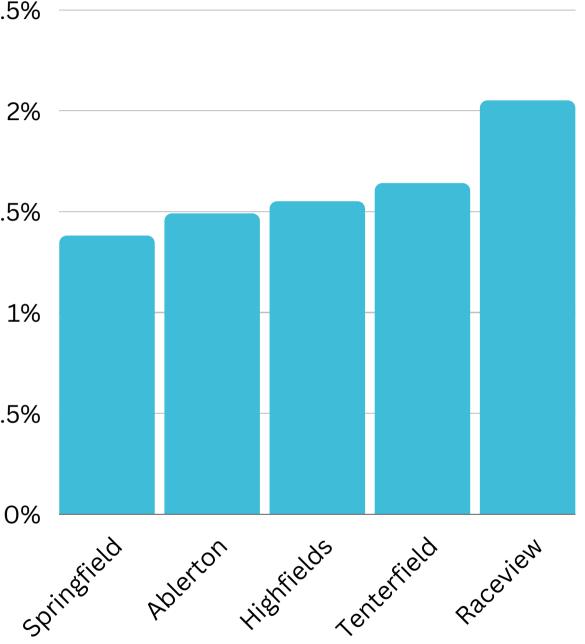

### Southern Downs Insights and Data Report

May 2023

# Southern Queensland Country

# Visitation Overview - May 2023

Origin State



#### Helix Community



#### Origin Category



#### Season



#### Helix Persona

401 Home Improvers 402 Working Hard 501 Making Ends Me .. 105 Visible Success 407 House Proud 304 Lifestyle Seekers 602 Tough Times 405 Safe and Secure 404 Traditional Valu..



#### Origin Postcode









# **Visitation Origins**

### Origin State



**74%** of visitors to the Southern Downs Region during May 2023 are intrastate. 25% are interstate, with 67% arriving from New **South Wales** 

2.5%

2%

1.5%

0.5%

0%

#### Origin Category



#### **Top 5 areas to the Southern Downs** Region (May 2023)





## **Top Helix Communities and Personas**





**27%** of the visitors recorded during **May** 2023 are part of the 400 Hearth and Home Helix Community.

Of that, **18%** are a **401 Home Improvers** Helix Persona and **17%** are **402 Working** Hard



# **Top 2 Helix Personas for Visitors**

401 Home Improvers

Average age: 34 years

Average Household Income: \$97,000



Most live in metro and outer urban areas. Clustered across the Gold Coast and Northern Brisbane & City areas.

Likes

- Pay TV/Subscription Video on Demand (SVOD)
- Community/local papers
- Catalogues

Average age: 38 years



Likes

- Newspapers



### 402 Working Hard

Average Household Income: \$109,000

More than half live in metro areas. Clustered across Brisbane, the Gold Coast, and coastal areas in Queensland.