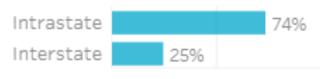

### Origin State

**74%** of visitors to the Southern Downs Region during May 2023 are intrastate. 25% are interstate, with 67% arriving from New **South Wales** 

2.5%

2%

1.5%

0.5%

0%