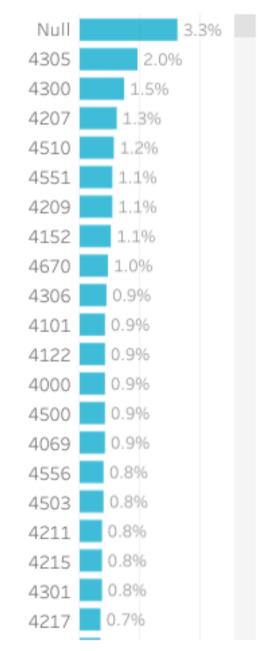

### **Top 5 postcodes to the Toowoomba Region (last 12 months)**

2%

1.5%

1%

0.5%