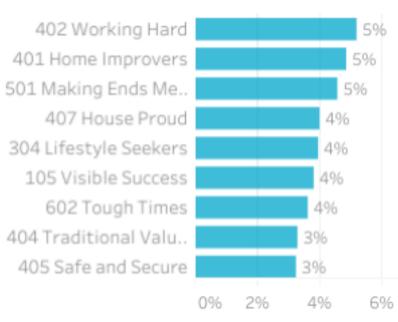

## **Top Helix Communities and Personas**

500 Doing Fine 200 Metrotechs 600 Fair Go 100 Leading Lifestyles 400 Hearth and Home 0% 20% 30% 10% 405 Safe and Secure 404 Traditional Values 407 House Proud 401 Home Improvers 402 Working Hard 0% 5% 10% 25% 15% 20%

**25%** of the visitors recorded during **April** 2023 are part of the 400 Hearth and Home Helix Community.

Of that, **20%** are a **402 Working Hard** Helix Persona and **18%** are **401 Home Improvers**.