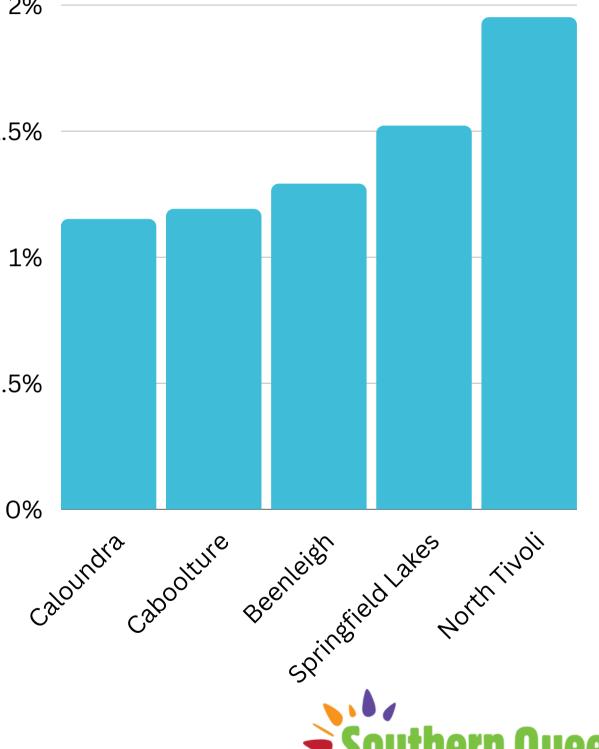

### **Top 5 postcodes to the Toowoomba Region (last 12 months)**

2%

1.5%

1%

0.5%