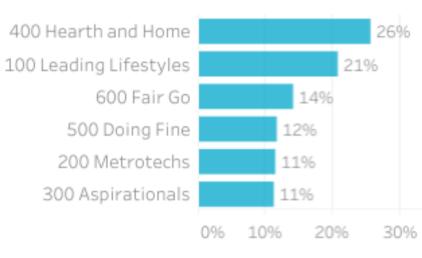

## **Top Helix Communities and Personas**

500 Doing Fine 200 Metrotechs 600 Fair Go 100 Leading Lifestyles 400 Hearth and Home 0% 20% 30% 10% 405 Safe and Secure 404 Traditional Values 407 House Proud 401 Home Improvers 402 Working Hard 0% 5% 10% 25% 15% 20%

**25%** of the visitors recorded during **April** 2023 are part of the 400 Hearth and Home Helix Community.

Of that, **20%** are a **402 Working Hard** Helix Persona and **18%** are **401 Home Improvers**.