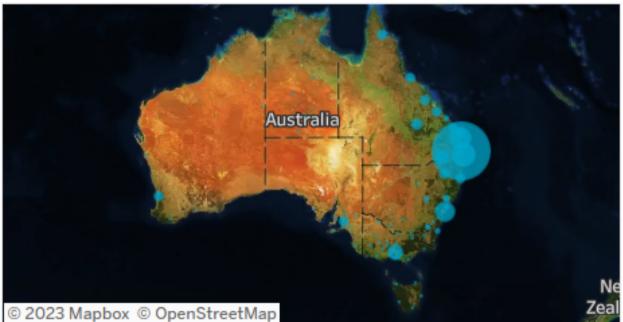

### Origin State

**76%** of visitors to the Toowoomba Region during April 2023 are intrastate. 20% are interstate, of that, **55%** come from **New South Wales** 