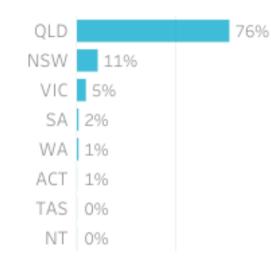

### Origin State

**76%** of visitors to the Toowoomba Region during April 2023 are intrastate. 20% are interstate, of that, **55%** come from **New South Wales** 