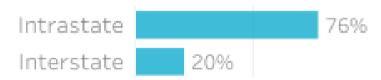

### Origin State

**76%** of visitors to the Toowoomba Region during April 2023 are intrastate. 20% are interstate, of that, **55%** come from **New South Wales** 