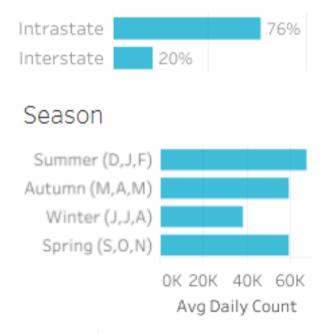

### Origin State

**76%** of visitors to the Toowoomba Region during April 2023 are intrastate. 20% are interstate, of that, **55%** come from **New South Wales** 