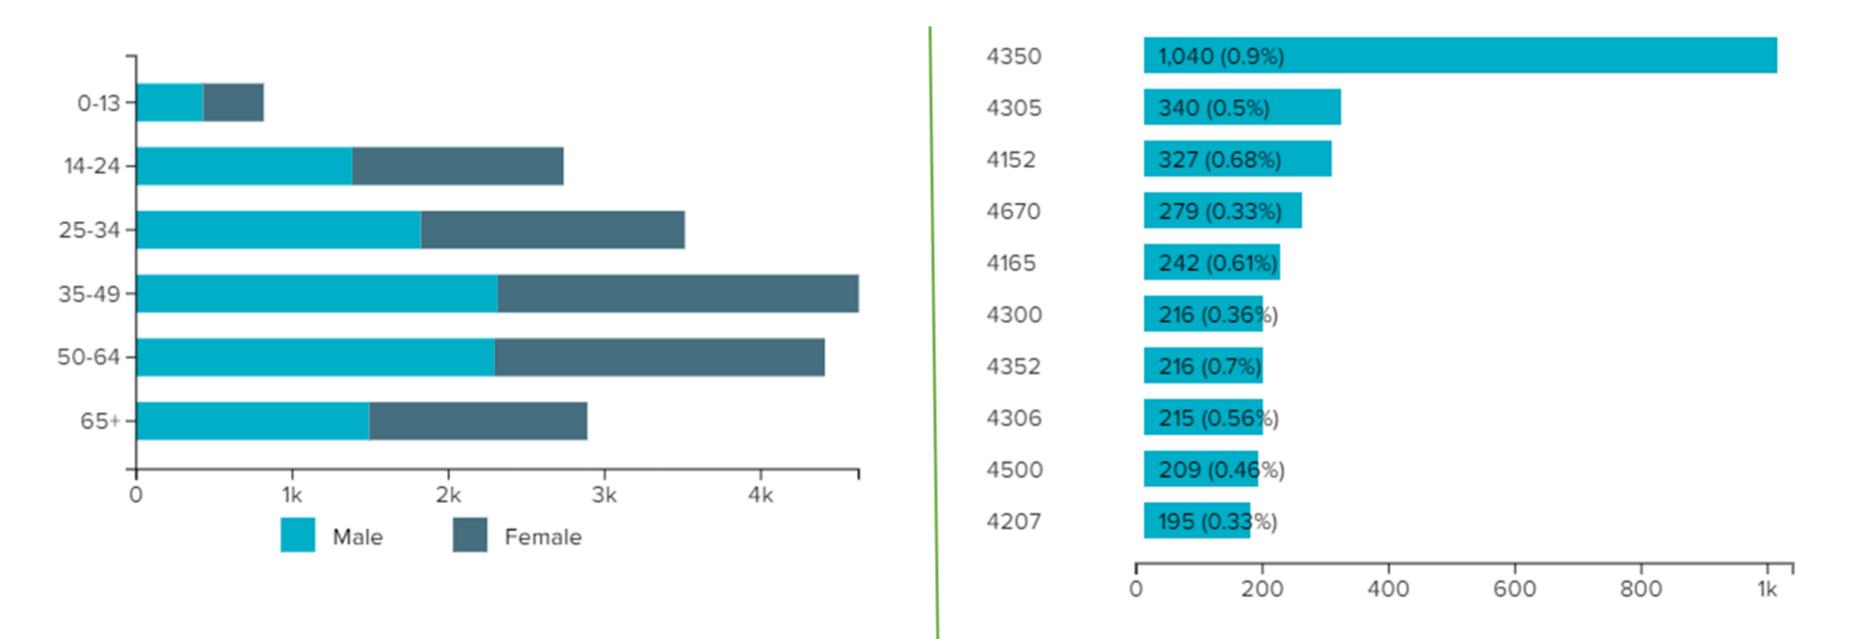

## Age Breakdown of Visitors

#### **Sourced from Roy Morgan Live**

### **Postcode Breakdown of Visitors**

### **Top 5 postcodes to the Toowoomba Region (last 12 months)**

2%

1.5%

1%

0.5%