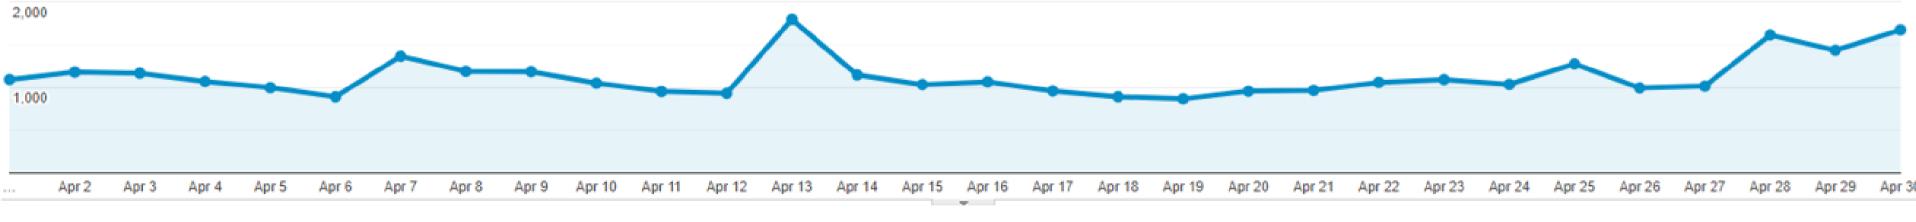

## SQC Website Visitation – April 2023

- 33.8K in sessions with 29K unique views
- 60.5K page views in April 2023
- Average session duration is 1:23 minutes

SQC E-news

#### **Sourced from Google Analytics**