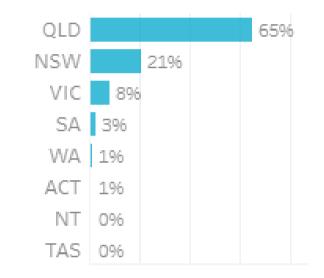

#### Origin State

Origin Category

65% of visitors to the Goondiwindi Region during September 2023 are intrastate. 34% are interstate, with 70% arriving from New South Wales