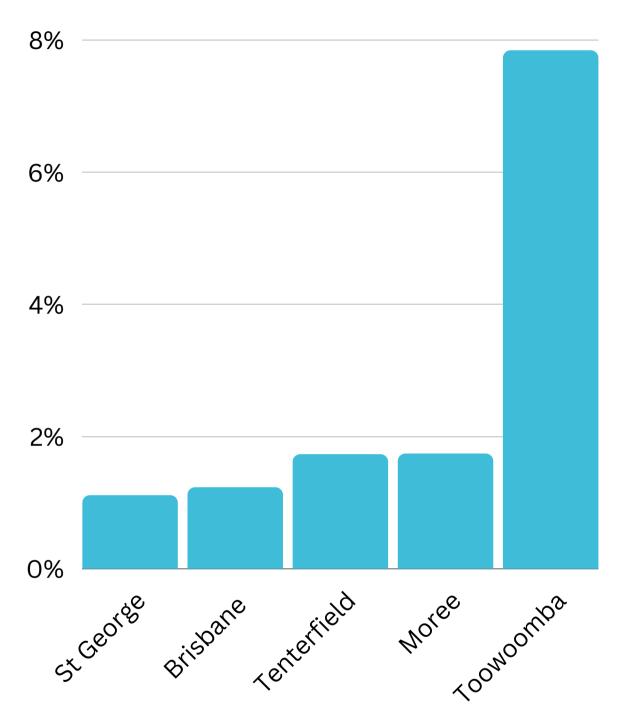

# Visitation Overview - September 2023







# Visitation Origins

#### Origin State



Origin Category



65% of visitors to the Goondiwindi Region during September 2023 are intrastate. 34% are interstate, with 70% arriving from New South Wales

## Top 5 areas to the Goondiwindi Region (September 2023)





## Top Helix Communities and Personas



29% of the visitors recorded during September 2023 are part of the 400 Hearth and Home Helix Community.

Of that, **17%** are a **401 Home Improvers**Helix Persona and **16%** are **407 House Proud.** 



# Top 2 Helix Personas for Visitors



### 401 Home Improvers

Average age: 34 years

Average Household Income: \$97,000



Most live in metro and outer urban areas. Clustered across the Gold Coast and Northern Brisbane & City areas.

#### Likes

- Pay TV/Subscription Video on Demand (SVOD)
- Community/local papers
- Catalogues



### 407 House Proud

Average age: 38 years

Average Household Income: \$82,000



You'll find a mix of ages and household types among them, living in metro and country areas of New South Wales and Queensland.

### Lik