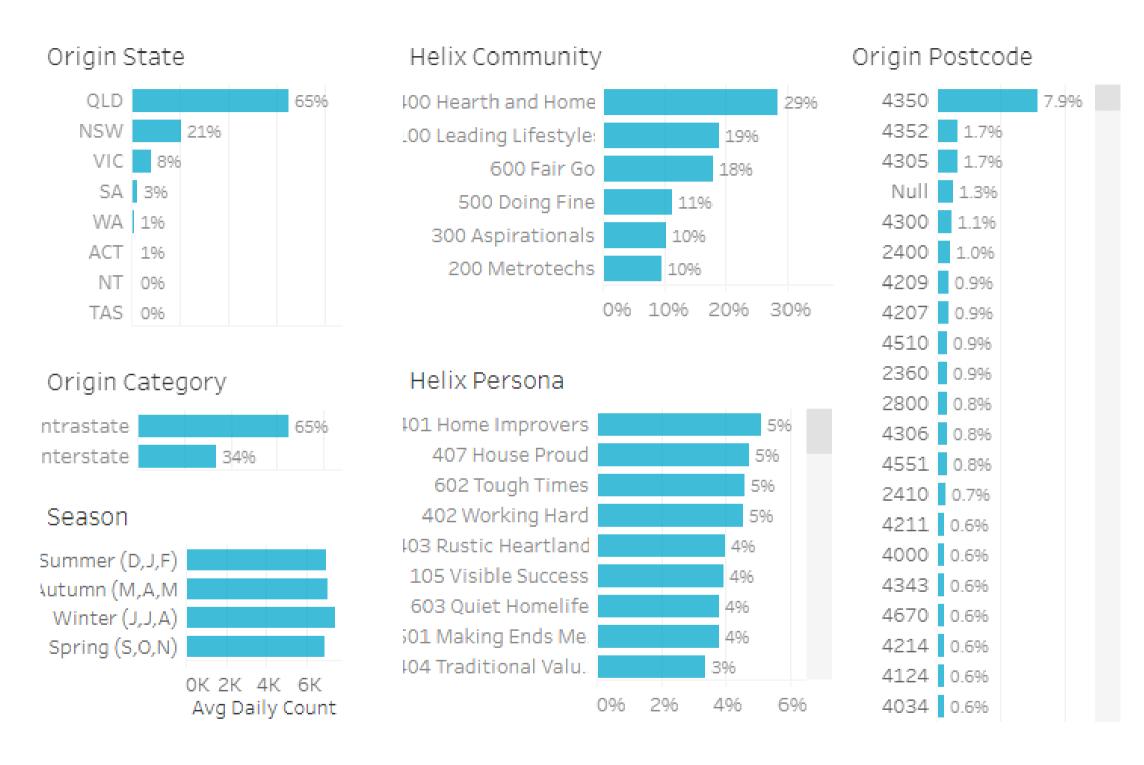

#### Origin State

Origin Category

65% of visitors to the Goondiwindi Region during September 2023 are intrastate. 34% are interstate, with 70% arriving from New South Wales

## Top Helix Communities and Personas

29% of the visitors recorded during September 2023 are part of the 400 Hearth and Home Helix Community.

Of that, **17%** are a **401 Home Improvers**Helix Persona and **16%** are **407 House Proud.** 