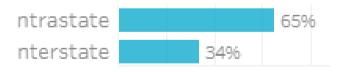

#### Origin State

Origin Category

65% of visitors to the Goondiwindi Region during September 2023 are intrastate. 34% are interstate, with 70% arriving from New South Wales