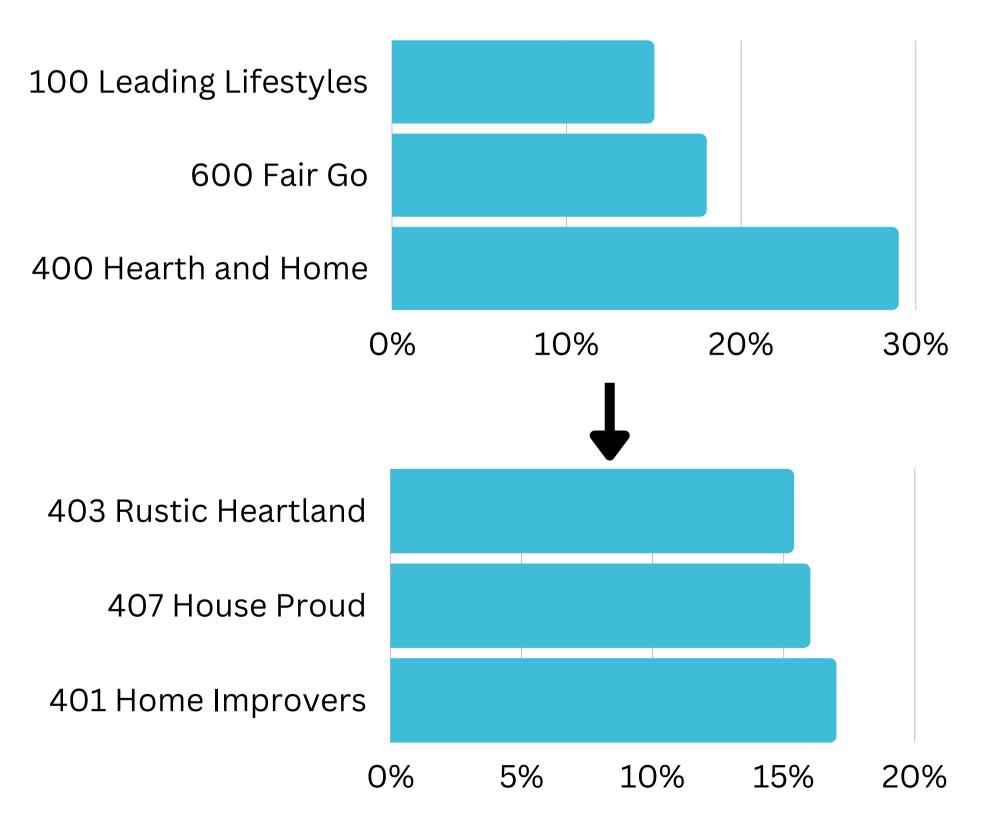

## Top Helix Communities and Personas

29% of the visitors recorded during September 2023 are part of the 400 Hearth and Home Helix Community.

Of that, **17%** are a **401 Home Improvers**Helix Persona and **16%** are **407 House Proud.** 