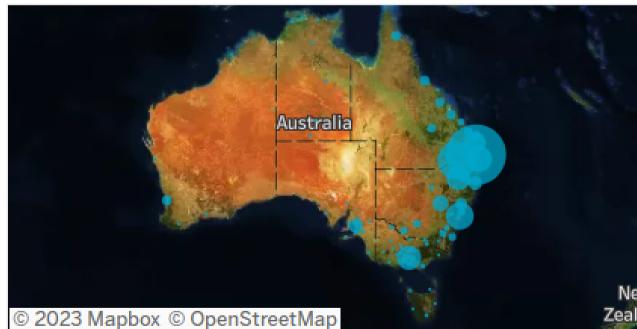

#### Origin State

Origin Category

65% of visitors to the Goondiwindi Region during September 2023 are intrastate. 34% are interstate, with 70% arriving from New South Wales

## Top 5 areas to the Goondiwindi Region (September 2023)