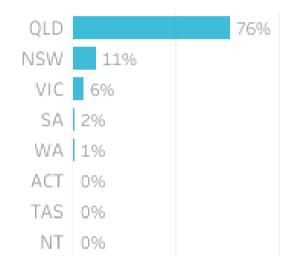

#### Origin State

#### Origin State

76% of visitors to the Lockyer Valley Region during October 2023 are intrastate. **21%** are interstate, with **59%** arriving from New South Wales

2%

1.5%

1%

0.5%