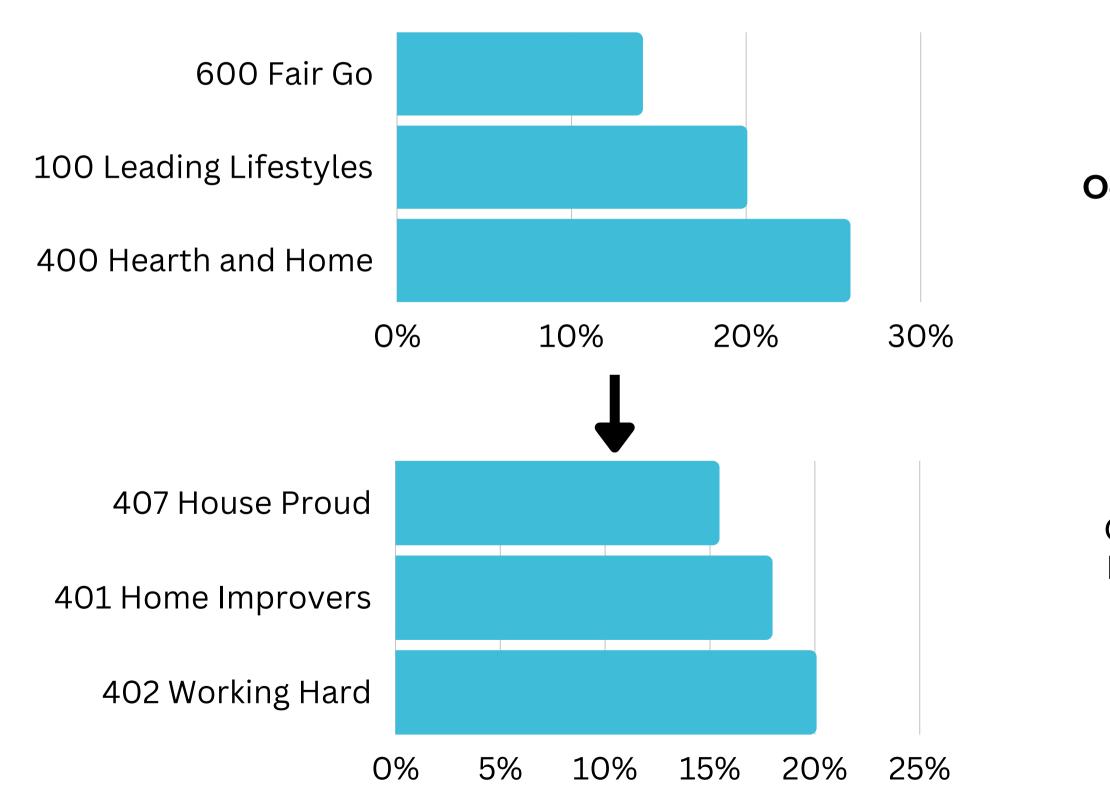

# **Top Helix Communities and Personas**

**26%** of the visitors recorded during October 2023 are part of the 400 Hearth and Home Helix Community.

Of that, **20%** are a **402** Working Hard Helix Persona and **17%** are **401 Home** Improvers.