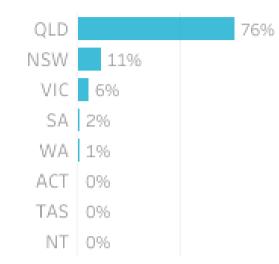

#### Origin State

#### Origin State

76% of visitors to the Lockyer Valley Region during October 2023 are intrastate. **21%** are interstate, with **59%** arriving from New South Wales

2%

1.5%

1%

0.5%