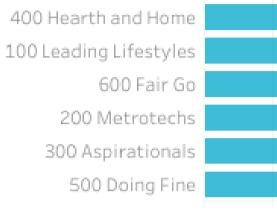

# **Top Helix Communities and Personas**

**26%** of the visitors recorded during October 2023 are part of the 400 Hearth and Home Helix Community.

Of that, **20%** are a **402** Working Hard Helix Persona and **17%** are **401 Home** Improvers.