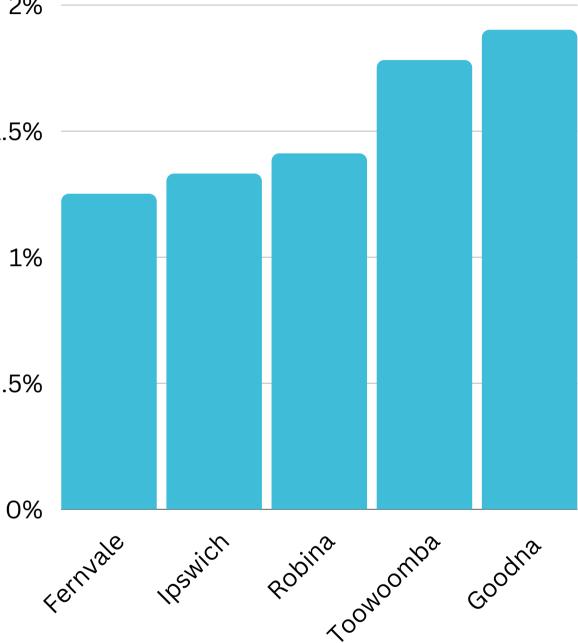

uthern Lucenshad Country

# Visitation Overview - October 2023

#### Origin State



#### Origin Category



#### Season



OK 10K 20K 30K Avg Daily Count

#### Helix Community



#### 20% 14% 12% 12% 12% 0% 20% 10% 30%

26%

#### Helix Persona

402 Working Hard 401 Home Improvers 5% 501 Making Ends Me .. 4% 304 Lifestyle Seekers 496 407 House Proud 4% 105 Visible Success 4% 602 Tough Times 4% 404 Traditional Valu.. 396 405 Safe and Secure 3% 4% 0% 2% 6%

#### Origin Postcode









# **Visitation Origins**

#### Origin State



76% of visitors to the Lockyer Valley Region during October 2023 are intrastate. **21%** are interstate, with **59%** arriving from New South Wales

2%

1.5%

1%

0.5%

#### Origin Category



#### **Top 5 postcodes to the Lockyer** Valley Region (October 2023)





# **Top Helix Communities and Personas**





**26%** of the visitors recorded during October 2023 are part of the 400 Hearth and Home Helix Community.

Of that, **20%** are a **402** Working Hard Helix Persona and **17%** are **401 Home** Improvers.



# **Top 2 Helix Personas for Visitors**

402 Working Hard

Average age: 38 years

Average Household Income: \$109,000



More than half live in metro areas. Clustered across Brisbane, the Gold Coast, and coastal areas in Queensland.

Likes

- Pay TV/Subscription Video on Demand (SVOD)
- Commercial Radio
- Newspapers



Likes

- Catalogues



### 401 Home Improvers

Average age: 34 years

Average Household Income: \$97,000

Most live in metro and outer urban areas. Clustered across the Gold Coast and Northern Brisbane & City areas.

• Pa