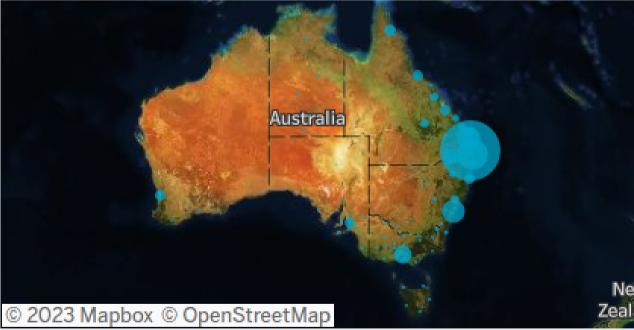

# **Visitation Origins**

#### Origin State

76% of visitors to the Lockyer Valley Region during October 2023 are intrastate. **21%** are interstate, with **59%** arriving from New South Wales

2%

1.5%

1%

0.5%