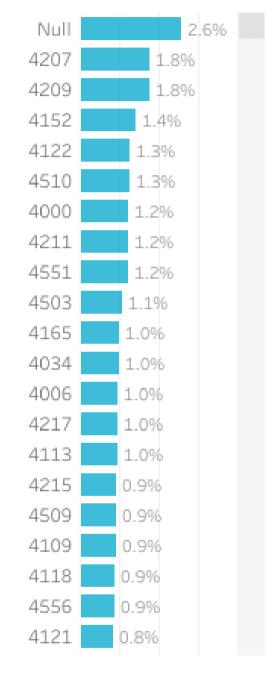

#### Origin Postcode

#### **Top 5 postcodes to the Lockyer** Valley Region (October 2023)