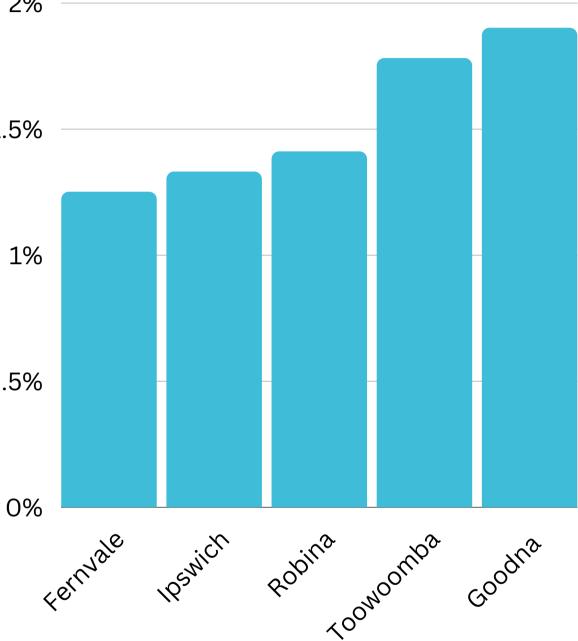

untry

## Visitation Overview - September 2023

26%

#### Origin State



#### Origin Category



#### Season



OK 10K 20K 30K Avg Daily Count

#### Helix Community



#### es 20% Go 14% hs 12% als 12% ne 0% 10% 20% 30%

#### Helix Persona

402 Working Hard 401 Home Improvers 5% 501 Making Ends Me .. 4% 304 Lifestyle Seekers 496 407 House Proud 4% 105 Visible Success 4% 602 Tough Times 4% 404 Traditional Valu.. 396 405 Safe and Secure 3% 4% 0% 2% 6%

#### Origin Postcode







## **Visitation Origins**

#### Origin State



#### Origin Category



76% of visitors to the Lockyer Valley Region during September 2023 are intrastate. 21% are interstate, with **59%** arriving from **New South Wales** 

2%

1.5%

1%

0.5%

#### **Top 5 postcodes to the Lockyer** Valley Region (September 2023)





## Top Helix Communities and Personas





**26%** of the visitors recorded during September 2023 are part of the 400 Hearth and Home Helix Community.

Of that, **20%** are a **402** Working Hard Helix Persona and **17%** are **401 Home** Improvers.



## **Top 2 Helix Personas for Visitors**

402 Working Hard

Average age: 38 years

Average Household Income: \$109,000



More than half live in metro areas. Clustered across Brisbane, the Gold Coast, and coastal areas in Queensland.

Likes

- Pay TV/Subscription Video on Demand (SVOD)
- Commercial Radio
- Newspapers



Likes

- Catalogues



### 401 Home Improvers

Average age: 34 years

Average Household Income: \$97,000

Most live in metro and outer urban areas. Clustered across the Gold Coast and Northern Brisbane & City areas.

• Pa