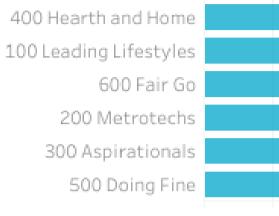

## Top Helix Communities and Personas

**26%** of the visitors recorded during September 2023 are part of the 400 Hearth and Home Helix Community.

Of that, **20%** are a **402** Working Hard Helix Persona and **17%** are **401 Home** Improvers.