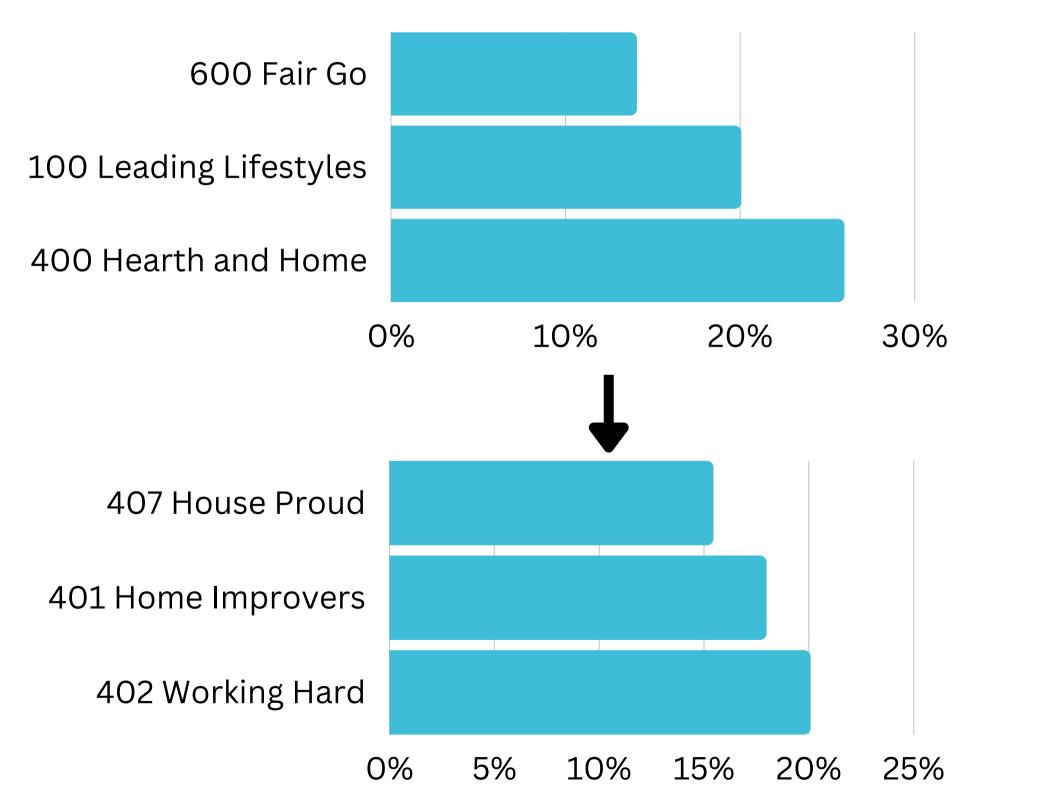

## Top Helix Communities and Personas

**26%** of the visitors recorded during September 2023 are part of the 400 Hearth and Home Helix Community.

Of that, **20%** are a **402** Working Hard Helix Persona and **17%** are **401 Home** Improvers.