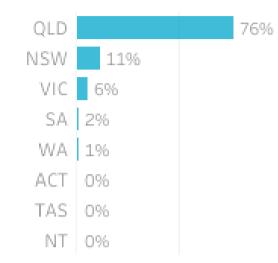

#### Origin State

#### Origin Category

76% of visitors to the Lockyer Valley Region during September 2023 are intrastate. 21% are interstate, with **59%** arriving from **New South Wales** 

2%

1.5%

1%

0.5%