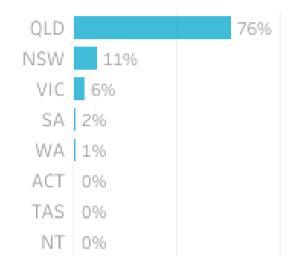

#### Origin State

#### Origin Category

76% of visitors to the Lockyer Valley Region during September 2023 are intrastate. 21% are interstate, with **59%** arriving from **New South Wales** 

2%

1.5%

1%

0.5%