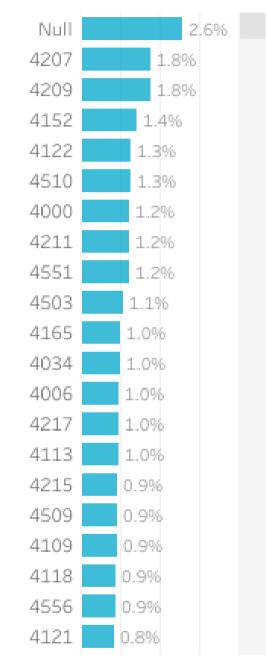

#### Origin Postcode

#### **Top 5 postcodes to the Lockyer** Valley Region (September 2023)