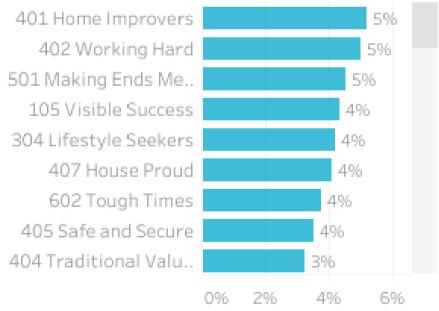

# Top Helix Communities and Personas

26% of the visitors recorded during August 2023 are part of the 400 Hearth and Home Helix Community.

Of that, **19.21%** are a **401 Home Improvers**Helix Persona and **19%** are **402 Working**Hard