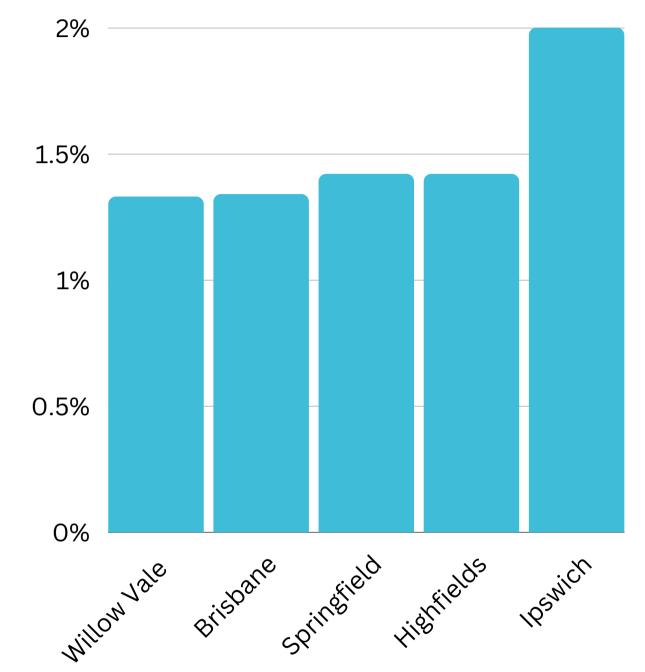

# Visitation Overview - August 2023

## Origin State



#### Helix Community

Helix Persona



Origin Postcode

4305

4069

2.0%



0.8%





#### Origin Category



#### Season







# Visitation Origins

## Origin State



75% of visitors to the Southern Downs Region during August 2023 are intrastate. 24% are interstate, with 63% arriving from New South Wales

## Origin Category



# Top 5 areas to the Southern Downs Region (August 2023)





# Top Helix Communities and Personas



26% of the visitors recorded during August 2023 are part of the 400 Hearth and Home Helix Community.

Of that, **19.21%** are a **401 Home Improvers**Helix Persona and **19%** are **402 Working**Hard



# Top 2 Helix Personas for Visitors



# 401 Home Improvers

Average age: 34 years

Average Household Income: \$97,000



Most live in metro and outer urban areas. Clustered across the Gold Coast and Northern Brisbane & City areas.

## Likes

- Pay TV/Subscription Video on Demand (SVOD)
- Community/local papers
- Catalogues



Average age: 38 years

Average Household Income: \$109,000



More than half live in metro areas. Clustered across Brisbane, the Gold Coast, and coastal areas in Queensland.

### Likes

- Pay TV/Subscription Video on Demand