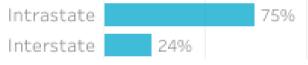

## Origin State

75% of visitors to the Southern Downs Region during August 2023 are intrastate. 24% are interstate, with 63% arriving from New South Wales