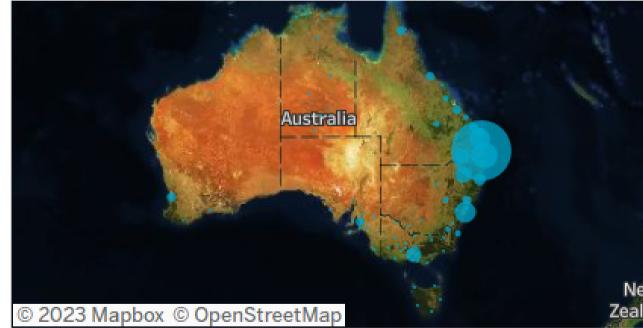

## Origin State

75% of visitors to the Southern Downs Region during August 2023 are intrastate. 24% are interstate, with 63% arriving from New South Wales