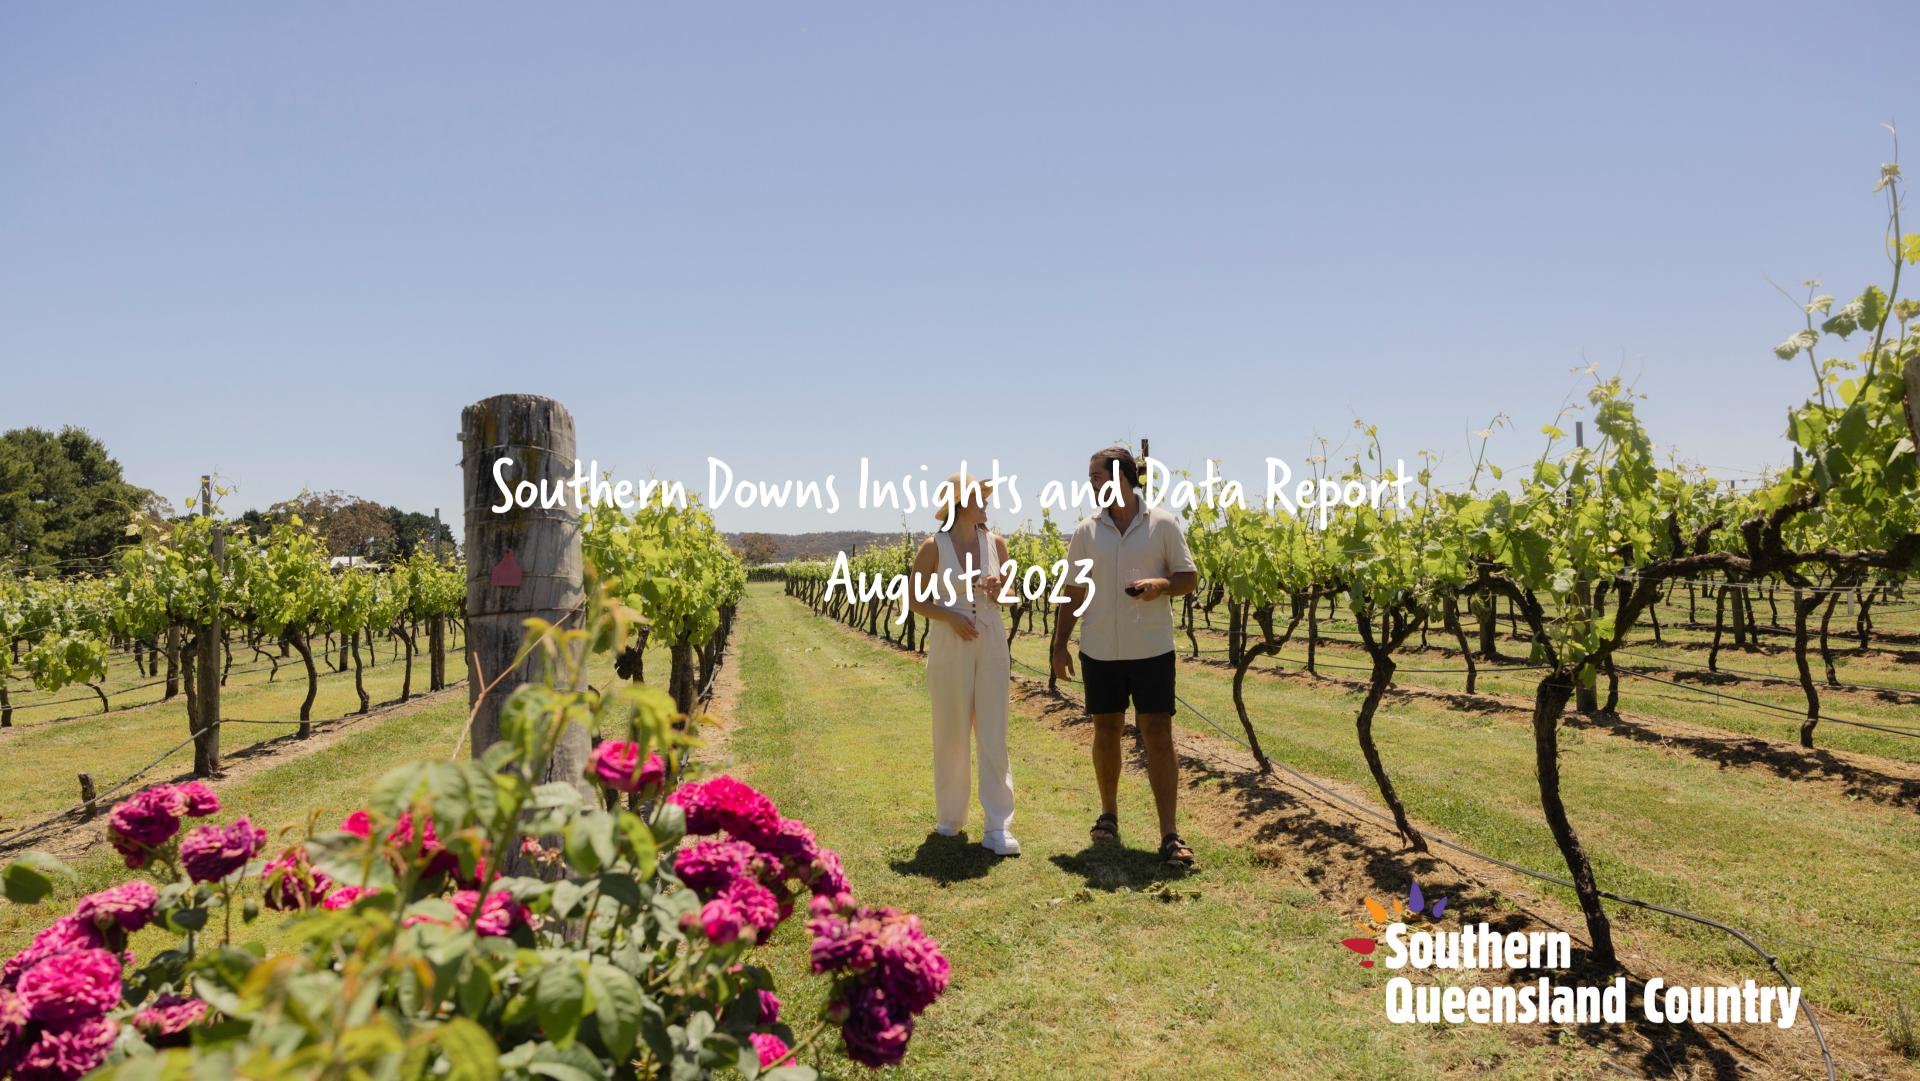

## Origin State

75% of visitors to the Southern Downs Region during August 2023 are intrastate. 24% are interstate, with 63% arriving from New South Wales