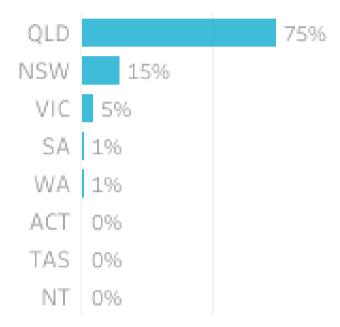

## Origin State

75% of visitors to the Southern Downs Region during August 2023 are intrastate. 24% are interstate, with 63% arriving from New South Wales