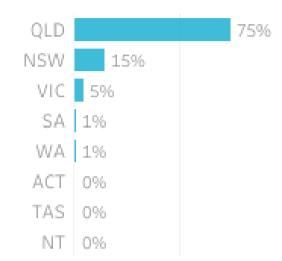

# Top Helix Communities and Personas

26% of the visitors recorded during August 2023 are part of the 400 Hearth and Home Helix Community.

Of that, **19.21%** are a **401 Home Improvers**Helix Persona and **19%** are **402 Working**Hard