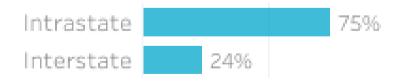

## Origin State

75% of visitors to the Southern Downs Region during August 2023 are intrastate. 24% are interstate, with 63% arriving from New South Wales