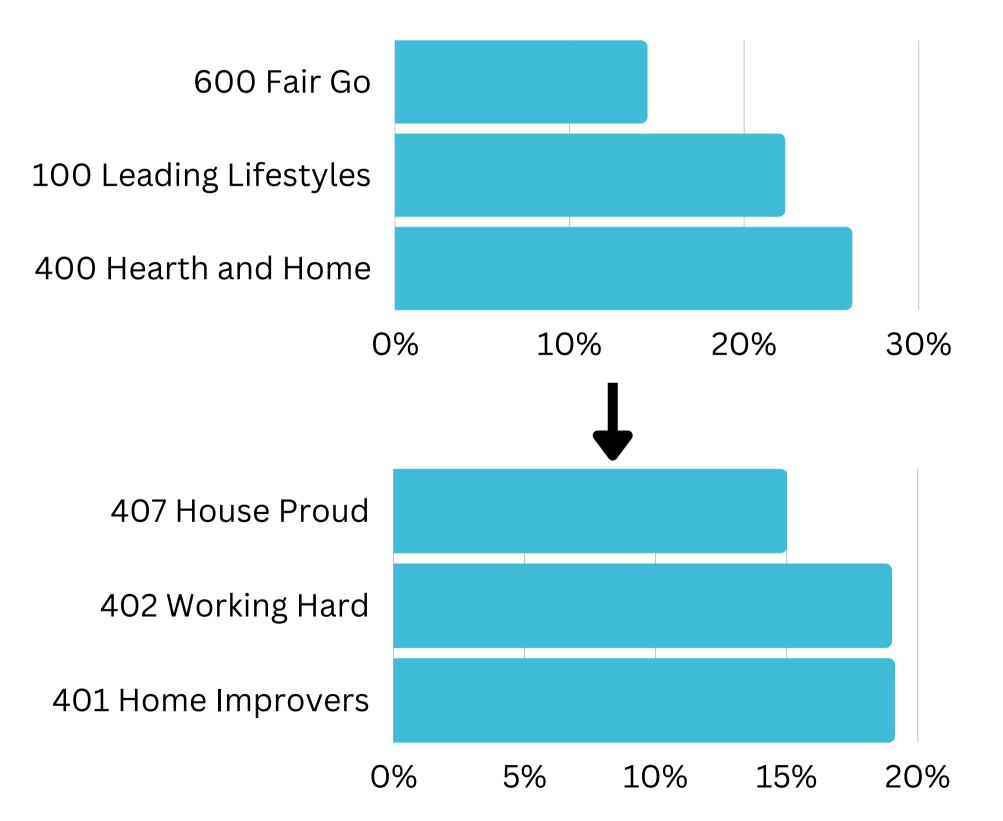

# Top Helix Communities and Personas

26% of the visitors recorded during August 2023 are part of the 400 Hearth and Home Helix Community.

Of that, **19.21%** are a **401 Home Improvers**Helix Persona and **19%** are **402 Working**Hard

# Top 2 Helix Personas for Visitors