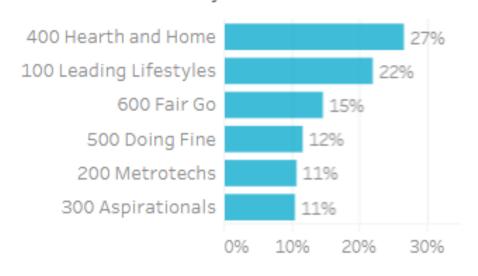

# Visitation Overview - July 2023

### Origin State



#### Helix Community



Origin Postcode







### Origin Category



#### Season



### Helix Persona



# Visitation Origins

### Origin State



74% of visitors to the Southern Downs Region during July 2023 are intrastate. 25% are interstate, with 58% arriving from New South Wales

### Origin Category



\_

## Top 5 areas to the Southern Downs Region (June 2023)





# Top Helix Communities and Personas



28% of the visitors recorded during June 2023 are part of the 400 Hearth and Home Helix Community.

Of that, **19%** are a **401 Home Improvers**Helix Persona and **18%** are **402 Working**Hard



# Top 2 Helix Personas for Visitors



## 401 Home Improvers

Average age: 34 years

Average Household Income: \$97,000



Most live in metro and outer urban areas. Clustered across the Gold Coast and Northern