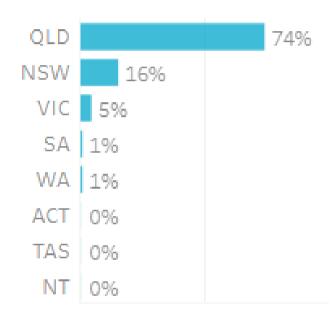

### Origin State

74% of visitors to the Southern Downs Region during July 2023 are intrastate. 25% are interstate, with 58% arriving from New South Wales