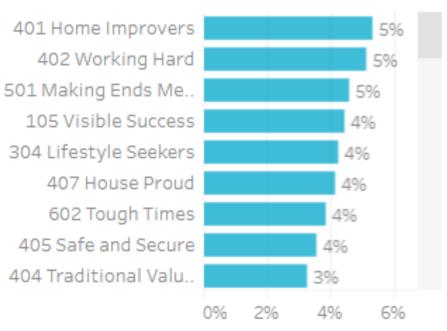

# Top Helix Communities and Personas

28% of the visitors recorded during June 2023 are part of the 400 Hearth and Home Helix Community.

Of that, **19%** are a **401 Home Improvers**Helix Persona and **18%** are **402 Working**Hard