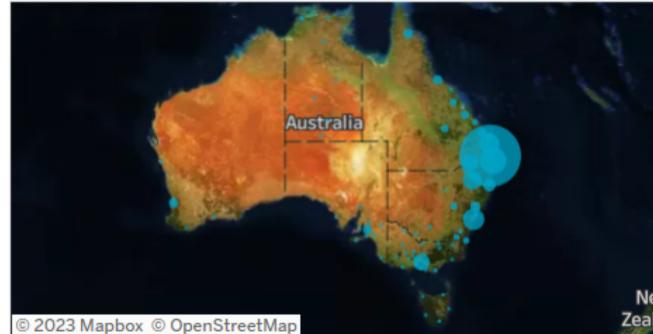

# Visitation Origins

### Origin State

74% of visitors to the Southern Downs Region during July 2023 are intrastate. 25% are interstate, with 58% arriving from New South Wales