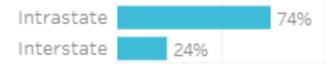

### Origin State

74% of visitors to the Southern Downs Region during July 2023 are intrastate. 25% are interstate, with 58% arriving from New South Wales