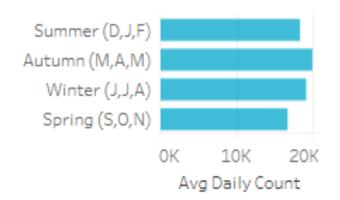

# Visitation Overview - July 2023

### Origin State



#### Helix Community



Origin Postcode







### Origin Category



#### Season



### Helix Persona



# Visitation Origins

### Origin State



74% of visitors to the Southern Downs Region during July 2023 are intrastate. 25% are interstate, with 58% arriving from New South Wales

### Origin Category



\_

## Top 5 areas to the Southern Downs Region (June 2023)





# Top Helix Communities and Personas



28% of the visitors recorded during June 2023 are part of the 400 Hearth and Home Helix Community.

Of that, **19%** are a **401 Home Improvers**Helix Persona and **18%** are **402 Working**Hard



# Top 2 Helix Personas for Visitors



## 401 Home Improvers

Average age: 34 years

Average Household Income: \$97,000



Most live in metro and outer urban areas. Clustered across the Gold Coast and Northern Brisbane & City areas.

#### Likes

- Pay TV/Subscription Vid