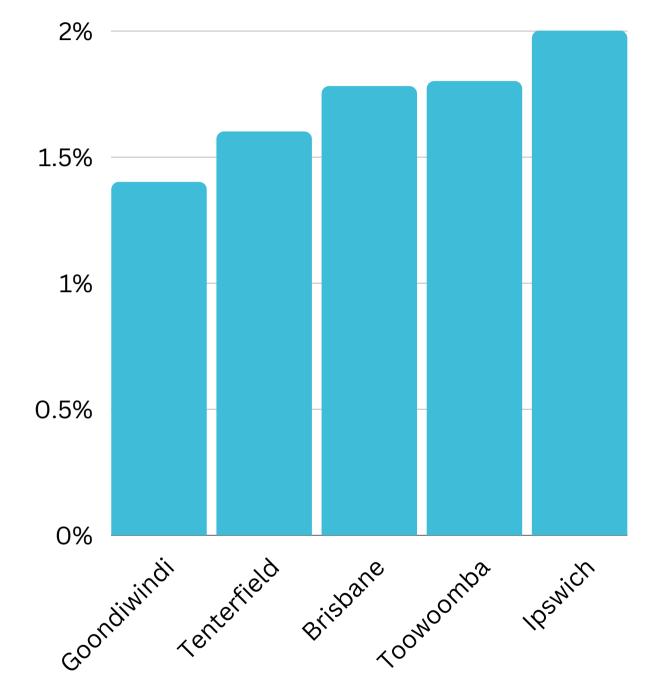

# Visitation Overview - July 2023

### Origin State



#### Helix Community



Origin Postcode







### Origin Category



#### Season



### Helix Persona



# Visitation Origins

### Origin State



74% of visitors to the Southern Downs Region during July 2023 are intrastate. 25% are interstate, with 58% arriving from New South Wales

### Origin Category



\_

## Top 5 areas to the Southern Downs Region (June 2023)





# Top Helix Communities and Personas



28% of the visitors recorded during June 2023 are part of the 400 Hearth and Home Helix Community.

Of that, **19%** are a **401 Home Improvers**Helix Persona and **18%** are **402 Working**Hard



# Top 2 Helix Personas for Visitors



## 401 Home Improvers

Average age: 34 years

Average Household Income: \$97,000



Most live in metro and outer urban areas. Clustered across the Gold Coast and Northern Brisbane & City areas.

#### Likes

- Pay TV/Subscription Video on Demand (SVOD)
- Community/local papers
- Catalogues



Average age: 38 years

Average Household Income: \$109,000



More than half live in metro areas. Clustered across Brisbane, the Gold Coast, and coastal areas in Queensland.

#### Likes

- Pay TV/Subscription Video on Demand (