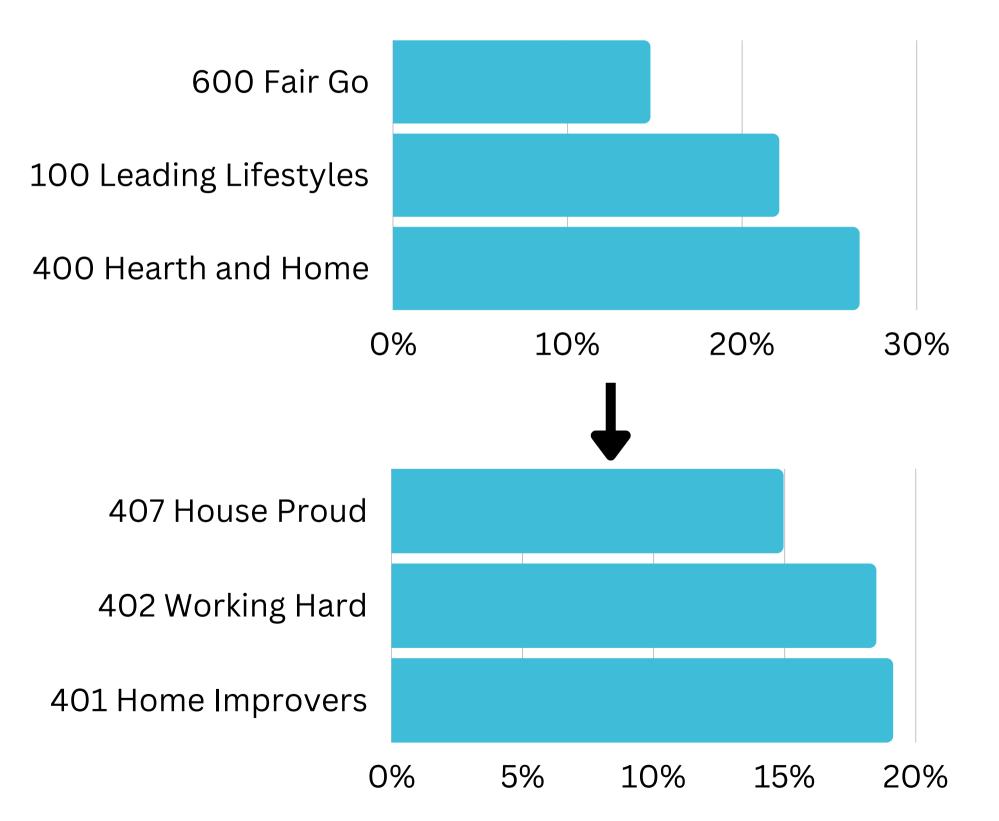

# Top Helix Communities and Personas

28% of the visitors recorded during June 2023 are part of the 400 Hearth and Home Helix Community.

Of that, **19%** are a **401 Home Improvers**Helix Persona and **18%** are **402 Working**Hard