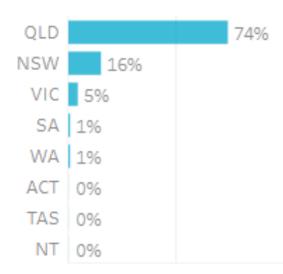

# Top Helix Communities and Personas

28% of the visitors recorded during June 2023 are part of the 400 Hearth and Home Helix Community.

Of that, **19%** are a **401 Home Improvers**Helix Persona and **18%** are **402 Working**Hard