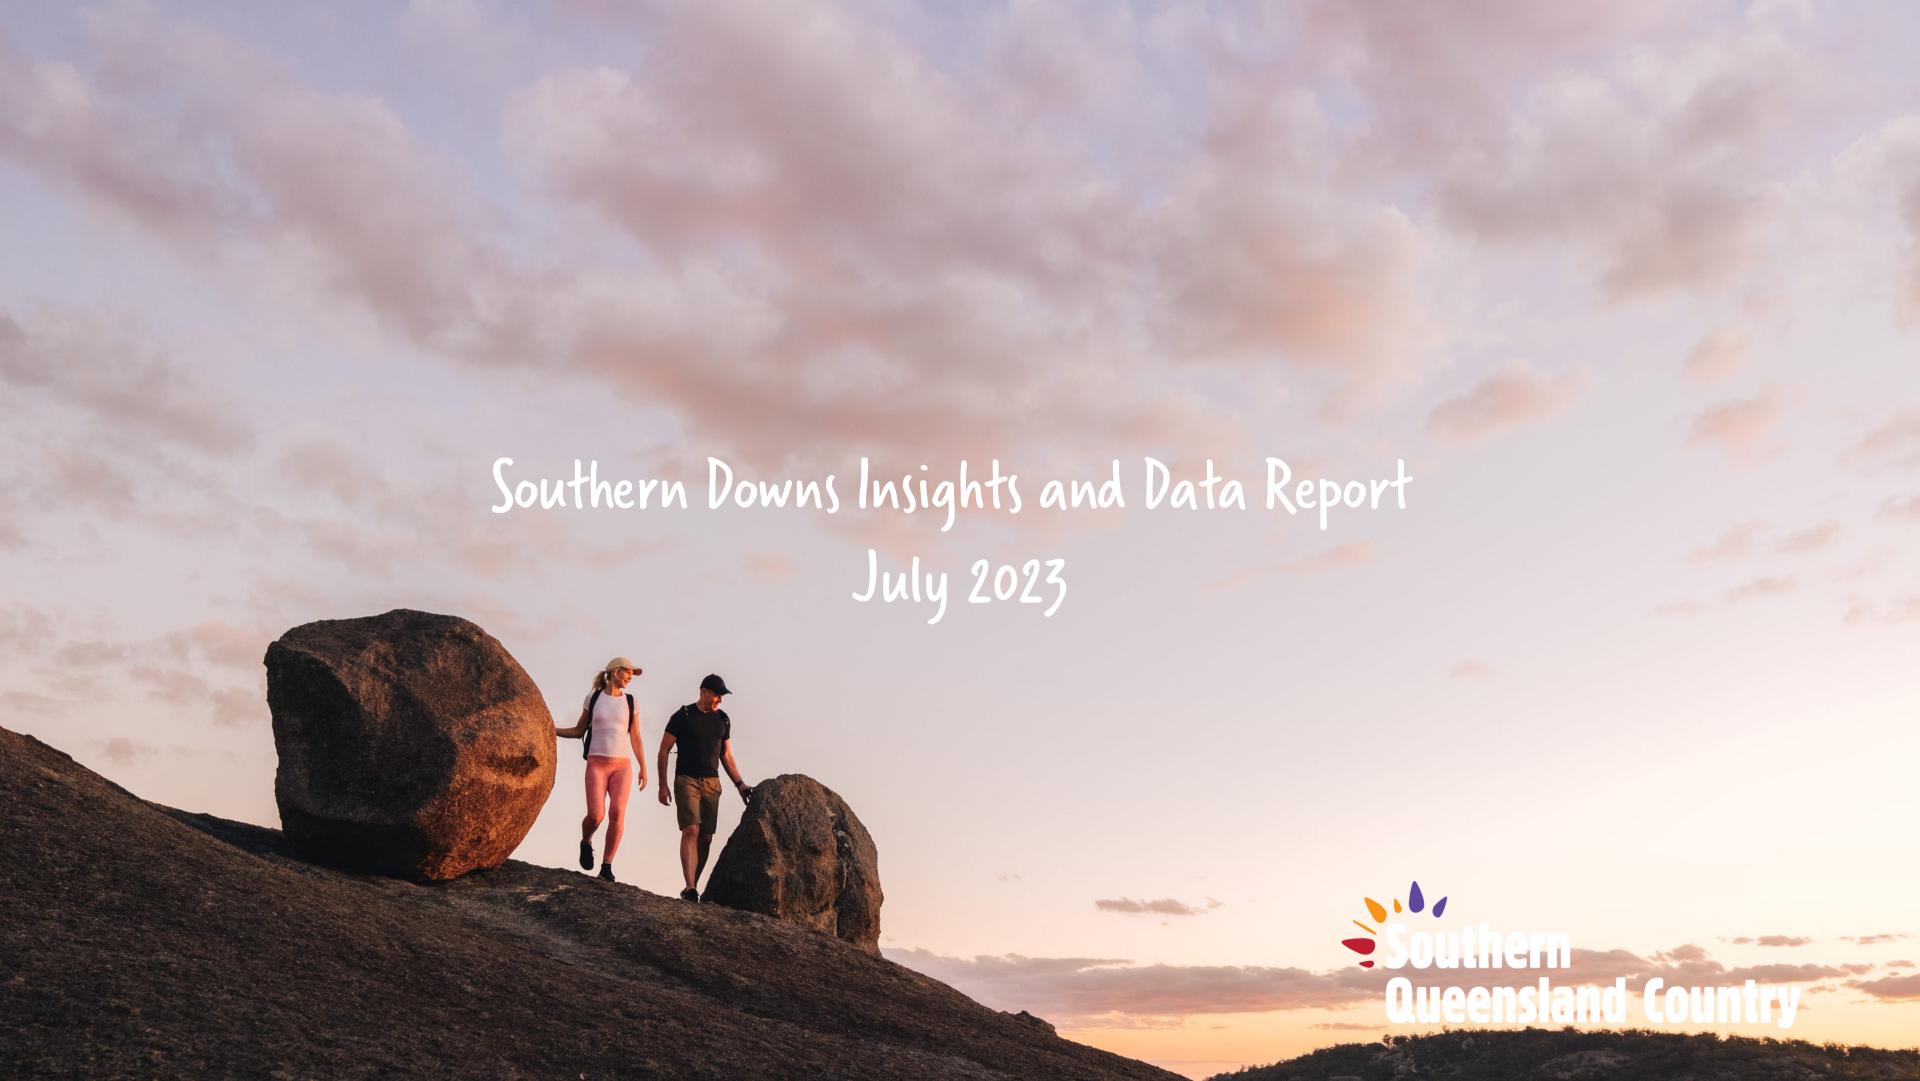

### Origin State

74% of visitors to the Southern Downs Region during July 2023 are intrastate. 25% are interstate, with 58% arriving from New South Wales