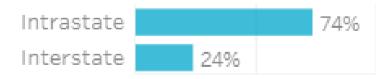

### Origin State

74% of visitors to the Southern Downs Region during July 2023 are intrastate. 25% are interstate, with 58% arriving from New South Wales