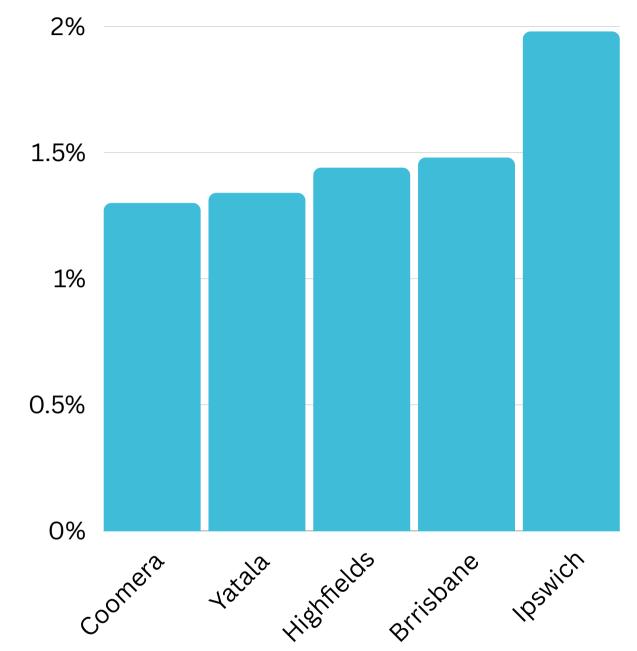

# Visitation Overview - September 2023









## Visitation Origins

#### Origin State



75% of visitors to the Southern Downs Region during September 2023 are intrastate. 24% are interstate, with 57% arriving from New South Wales

### Origin Category



### Top 5 areas to the Southern Downs Region (September 2023)





## Top Helix Communities and Personas



26% of the visitors recorded during September 2023 are part of the 400 Hearth and Home Helix Community.



Of that, **19.21%** are a **401 Home Improvers**Helix Persona and **19%** are **402 Working**Hard



## Top 2 Helix Personas for Visitors



### 401 Home Improvers

Average age: 34 years

Average Household Income: \$97,000



Most live in metro and outer urban areas. Clustered across the Gold Coast and Northern Brisbane & City areas.

#### Likes

- Pay TV/Subscription Video on Demand (SVOD)
- Community/local papers
- Catalogues



Average age: 38 years

Average Household Income: \$109,000



More than half live in metro areas. Clustered across Brisbane, the Gold Coast, and coastal areas in Queensland.

#### Likes

- Pay TV/Subscription Vide