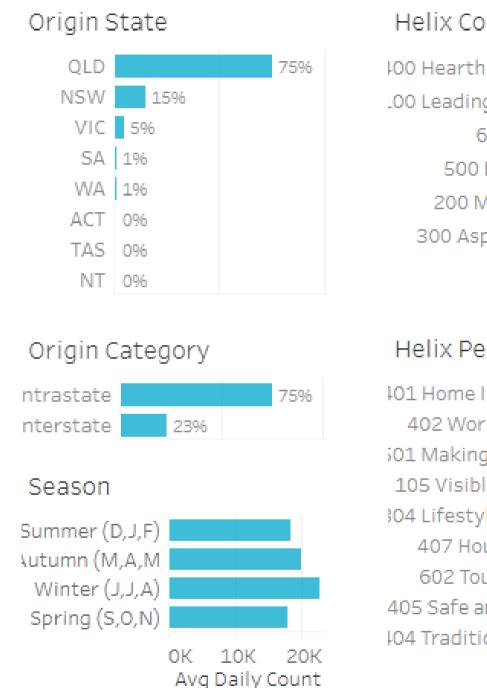

#### Origin State

75% of visitors to the Southern Downs Region during September 2023 are intrastate. 24% are interstate, with 57% arriving from New South Wales

### Origin Category