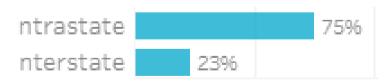

#### Origin State

75% of visitors to the Southern Downs Region during September 2023 are intrastate. 24% are interstate, with 57% arriving from New South Wales