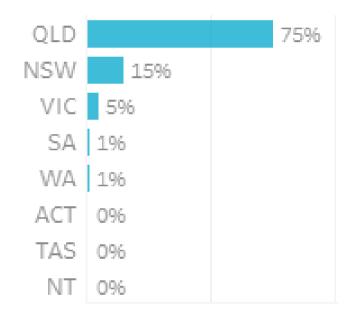

#### Origin State

75% of visitors to the Southern Downs Region during September 2023 are intrastate. 24% are interstate, with 57% arriving from New South Wales