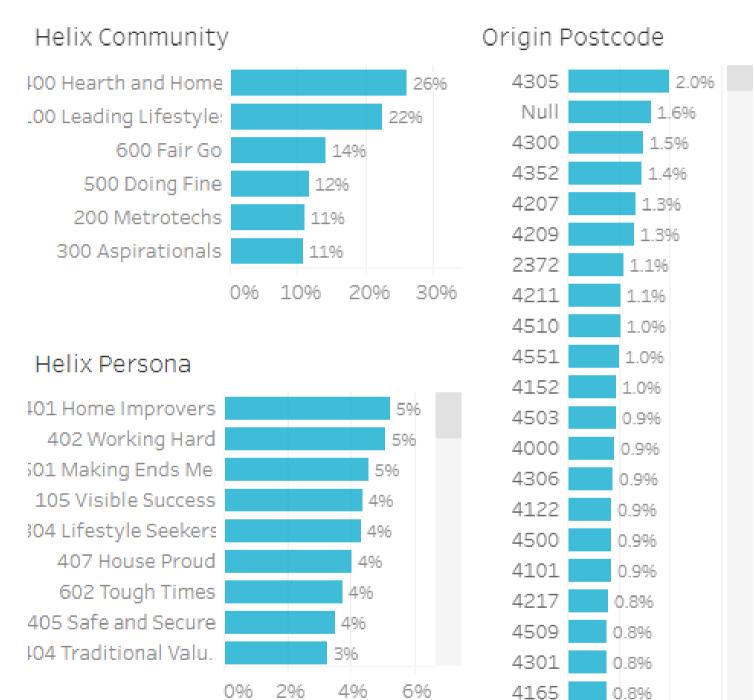

### Top 5 areas to the Southern Downs Region (September 2023)

## Top Helix Communities and Personas

26% of the visitors recorded during September 2023 are part of the 400 Hearth and Home Helix Community.

Of that, **19.21%** are a **401 Home Improvers**Helix Persona and **19%** are **402 Working**Hard