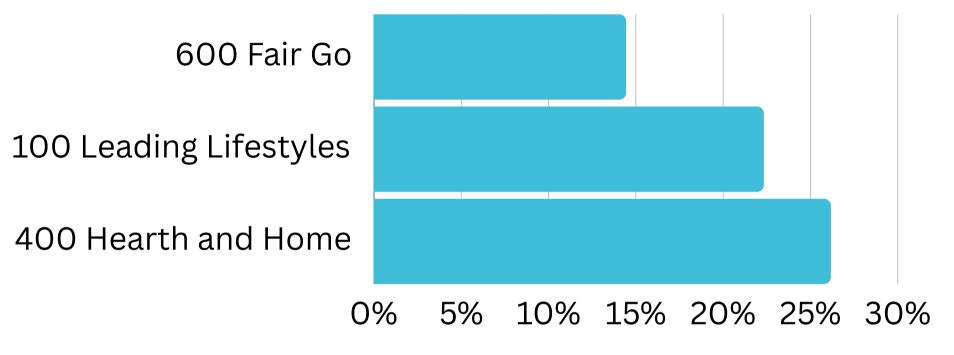

## Top Helix Communities and Personas

26% of the visitors recorded during September 2023 are part of the 400 Hearth and Home Helix Community.

Of that, **19.21%** are a **401 Home Improvers**Helix Persona and **19%** are **402 Working**Hard