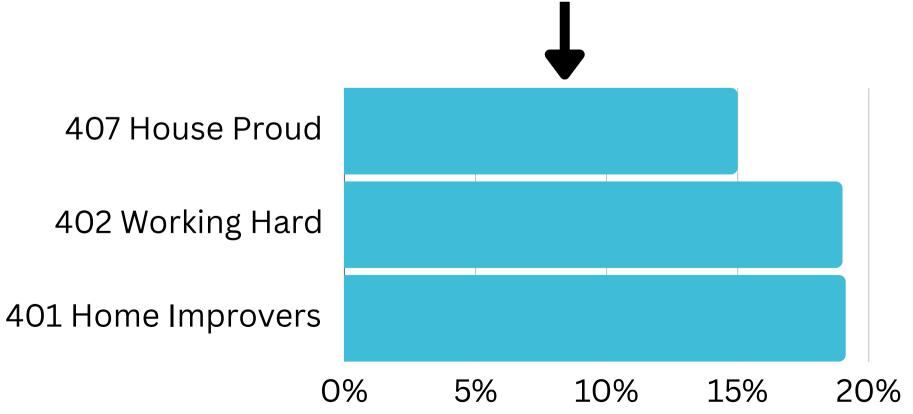

## Top Helix Communities and Personas

26% of the visitors recorded during September 2023 are part of the 400 Hearth and Home Helix Community.

Of that, **19.21%** are a **401 Home Improvers**Helix Persona and **19%** are **402 Working**Hard