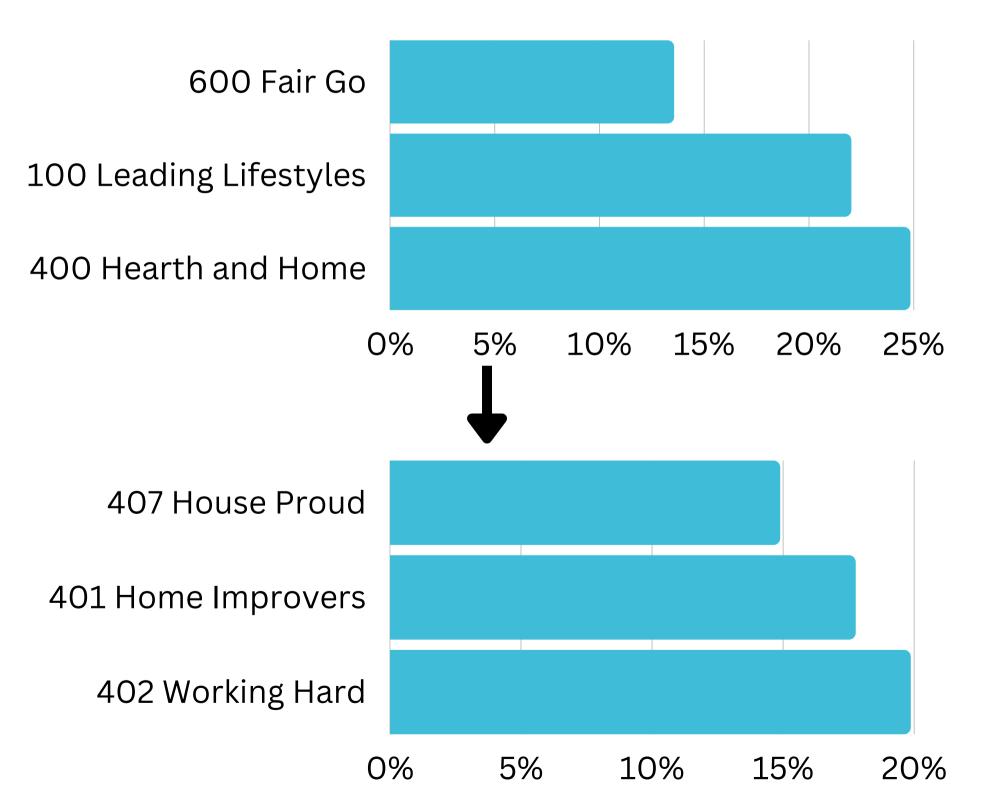

## Top Helix Communities and Personas

24% of the visitors recorded during August2023 are part of the 400 Hearth and HomeHelix Community.

Of that, **19%** are a **402 Working Hard** Helix Persona and **17%** are **401 Home Improvers**.

## Top Helix Communities and Personas

24% of the visitors recorded during 2023 are part of the 400 Hearth and Home Helix Community.

Of that, **19%** are a **402 Working Hard** Helix Persona and **17%** are **401 Home Improvers**.