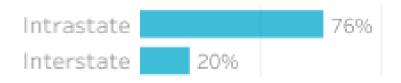

#### Origin State

76% of visitors to the
Toowoomba Region during
August 2023 are intrastate.
20% are interstate, with 54%
arriving from New South
Wales