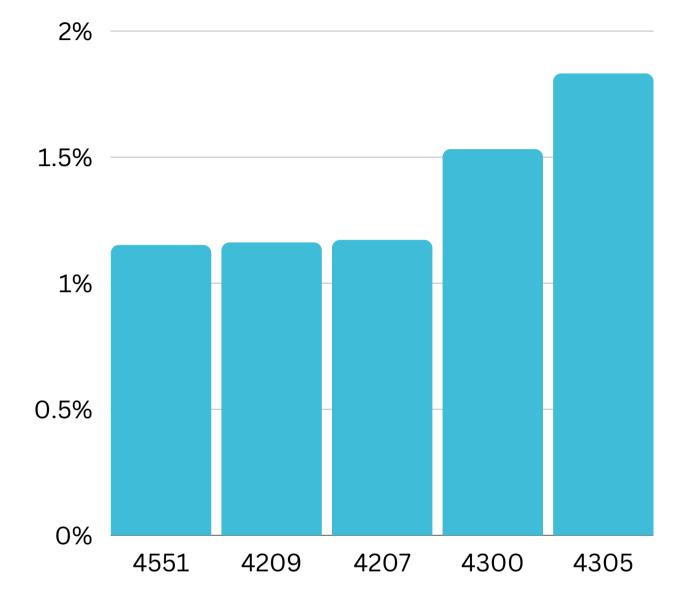

# Visitation Overview - August 2023







# Visitation Origins

#### Origin State



76% of visitors to the
Toowoomba Region during
August 2023 are intrastate.
20% are interstate, with 54%
arriving from New South
Wales

#### Origin Category



### Top 5 postcodes to the Toowoomba Region (August 2023)





## Top Helix Communities and Personas



24% of the visitors recorded during August2023 are part of the 400 Hearth and HomeHelix Community.

Of that, **19%** are a **402 Working Hard** Helix Persona and **17%** are **401 Home Improvers**.



## Top Helix Communities and Personas



24% of the visitors recorded during 2023 are part of the 400 Hearth and Home Helix Community.

Of that, **19%** are a **402 Working Hard** Helix Persona and **17%** are **401 Home Improvers**.



## Top 2 Helix Personas for Visitors



### 402 Working Hard

Average age: 38 years

Average Household Income: \$109,000



More than half live in metro areas. Clustered across Brisbane, the Gold Coast, and coastal areas in Queensland.

#### Likes

- Pay TV/Subscription Video on Demand (SVOD)
- Commercial Radio
- Ne