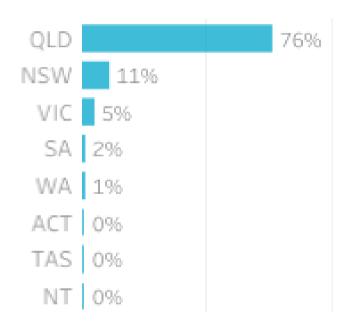

#### Origin State

76% of visitors to the
Toowoomba Region during
August 2023 are intrastate.
20% are interstate, with 54%
arriving from New South
Wales