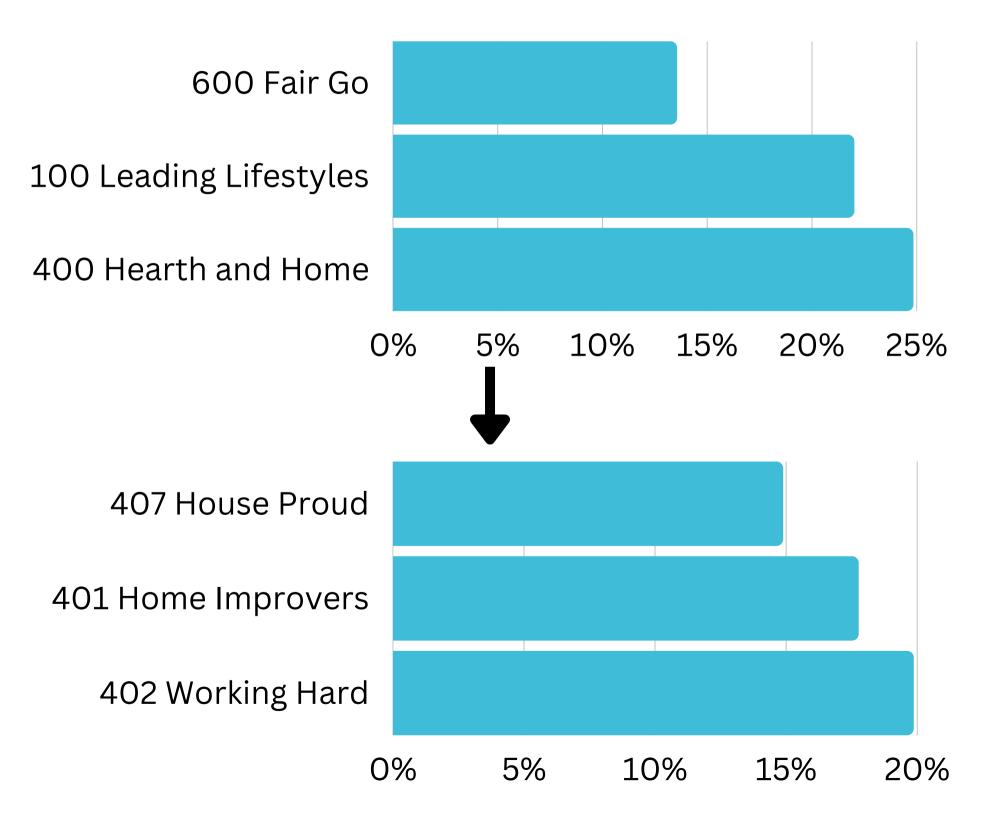

## Top Helix Communities and Personas

24% of the visitors recorded during August2023 are part of the 400 Hearth and HomeHelix Community.

Of that, **19%** are a **402 Working Hard** Helix Persona and **17%** are **401 Home Improvers**.

## Top Helix Communities and Personas

24% of the visitors recorded during 2023 are part of the 400 Hearth and Home Helix Community.

Of that, **19%** are a **402 Working Hard** Helix Persona and **17%** are **401 Home Improvers**.