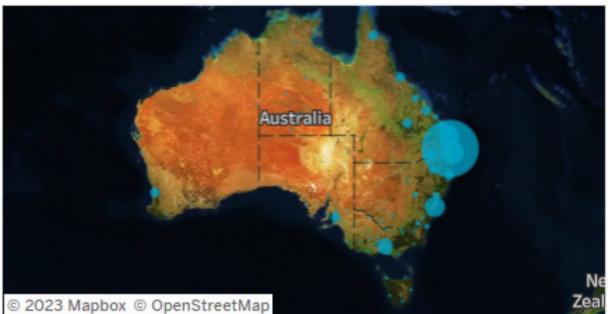

#### Origin State

76% of visitors to the
Toowoomba Region during
August 2023 are intrastate.
20% are interstate, with 54%
arriving from New South
Wales