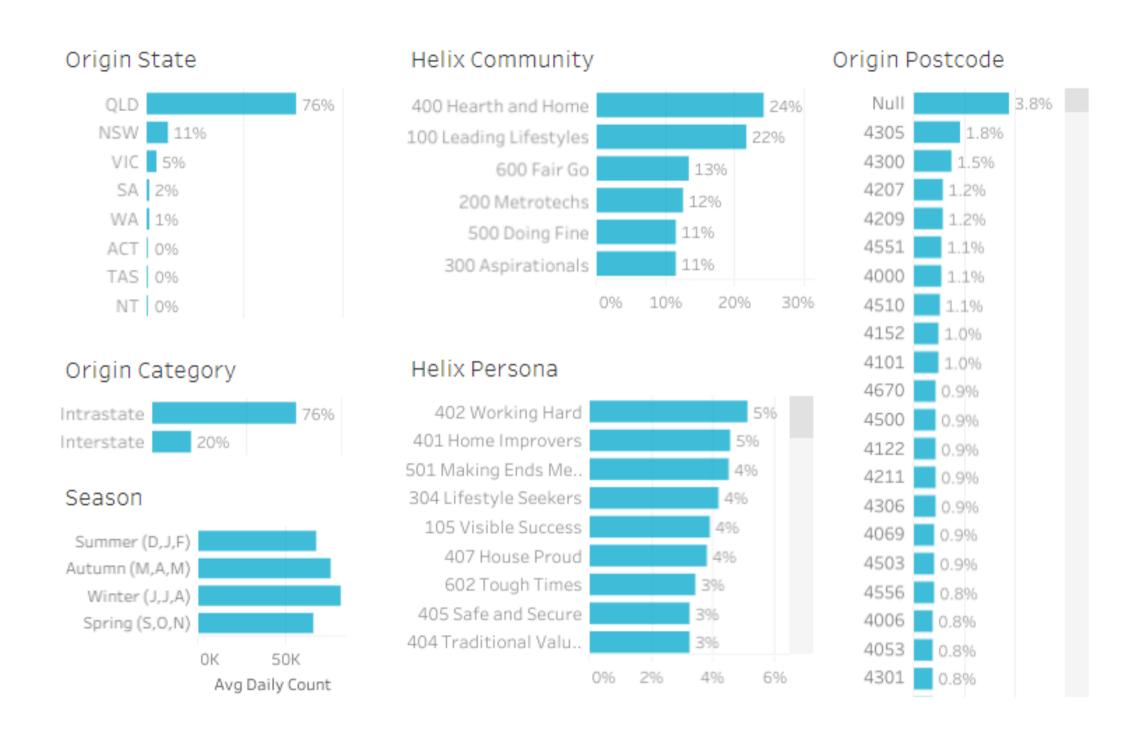

#### Origin State

76% of visitors to the
Toowoomba Region during
August 2023 are intrastate.
20% are interstate, with 54%
arriving from New South
Wales

#### Origin Category

### Top 5 postcodes to the Toowoomba Region (August 2023)

## Top Helix Communities and Personas

24% of the visitors recorded during August2023 are part of the 400 Hearth and HomeHelix Community.

Of that, **19%** are a **402 Working Hard** Helix Persona and **17%** are **401 Home Improvers**.

## Top Helix Communities and Personas

24% of the visitors recorded during 2023 are part of the 400 Hearth and Home Helix Community.

Of that, **19%** are a **402 Working Hard** Helix Persona and **17%** are **401 Home Improvers**.