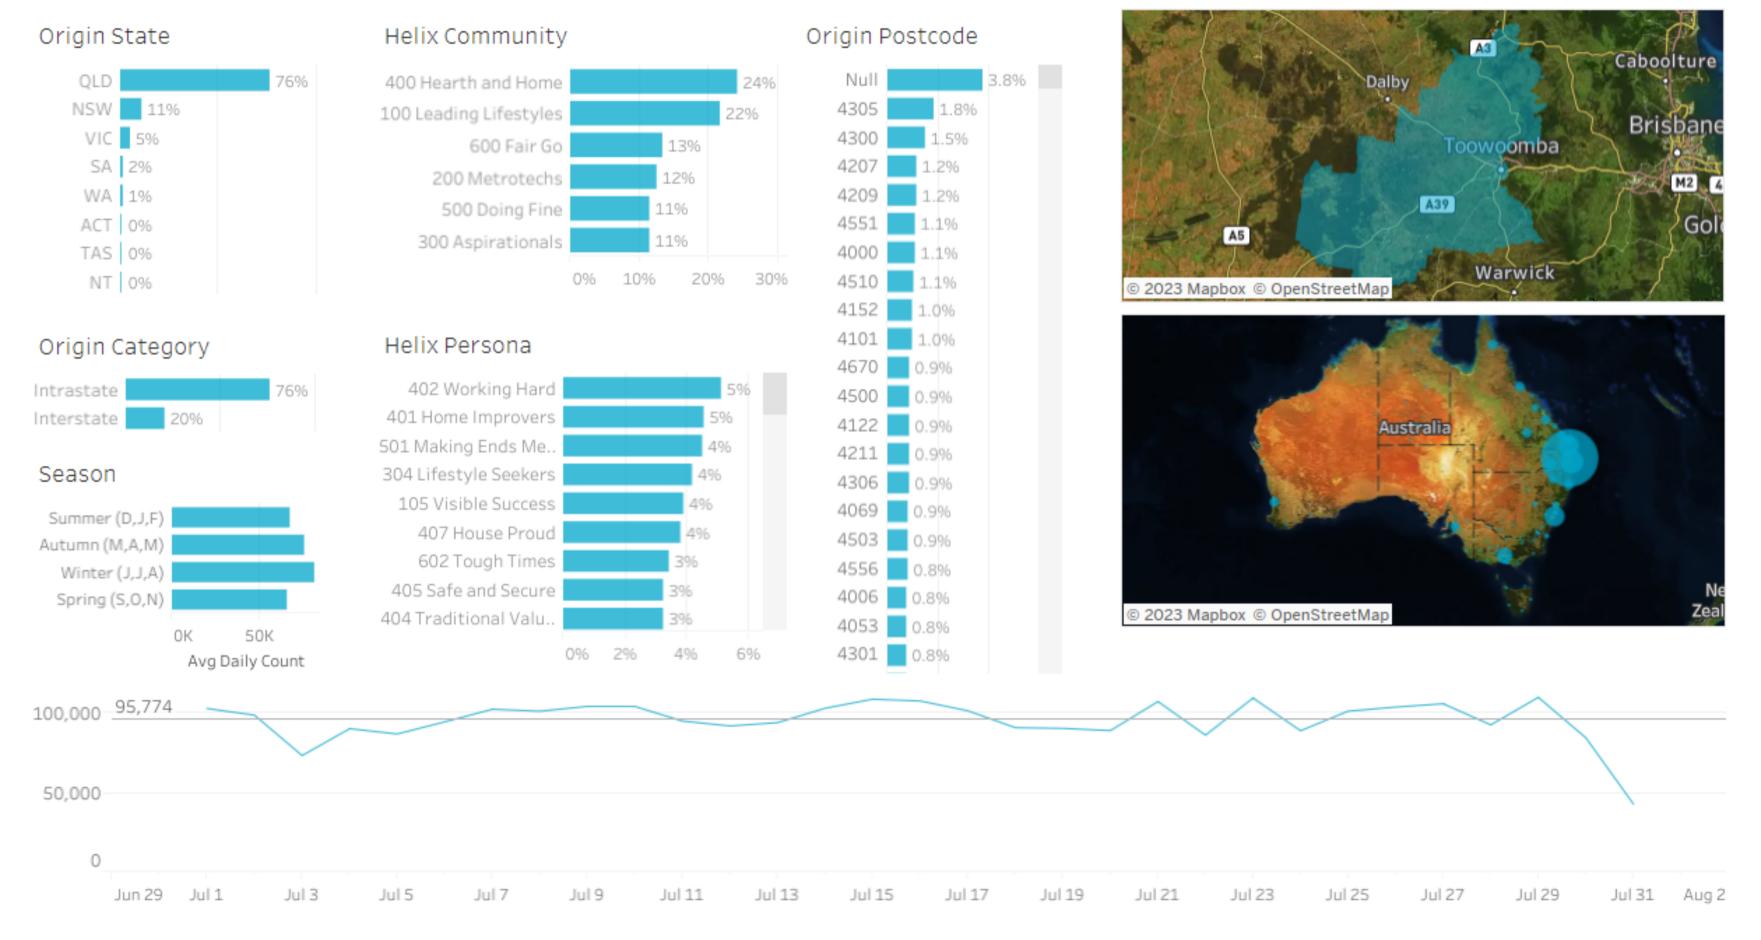

#### Origin State

76% of visitors to the Toowoomba Region during July 2023 are intrastate. 20% are interstate, with 54% arriving from New South Wales

#### Origin Category

### Top 5 postcodes to the Toowoomba Region (July 2023)

## Top Helix Communities and Personas

24% of the visitors recorded during July2023 are part of the 400 Hearth and Home Helix Community.

Of that, **19%** are a **402 Working Hard** Helix Persona and **17%** are **401 Home Improvers**.