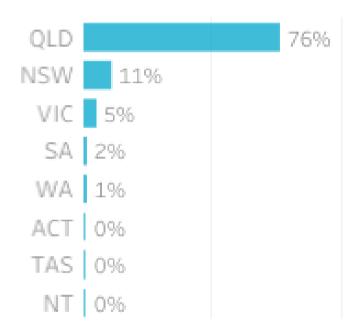

#### Origin State

76% of visitors to the Toowoomba Region during July 2023 are intrastate. 20% are interstate, with 54% arriving from New South Wales