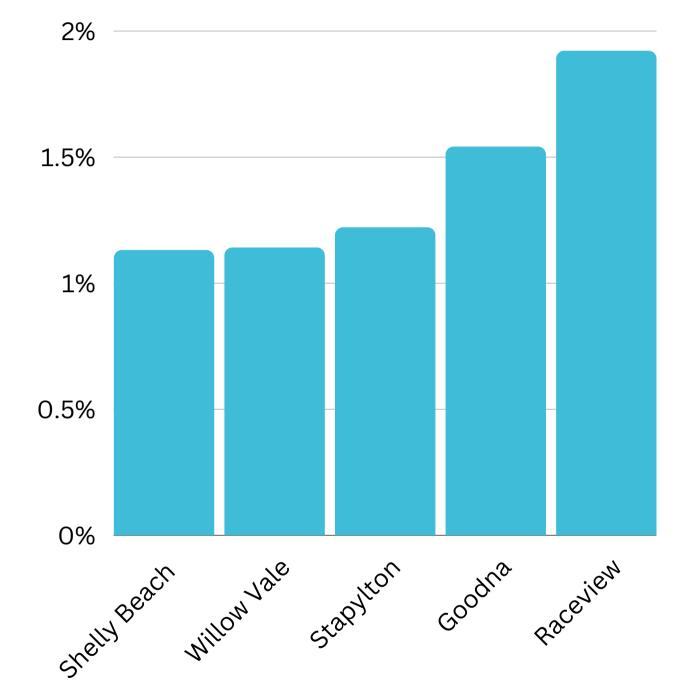

# Visitation Overview - July 2023



# Visitation Origins

#### Origin State



76% of visitors to the Toowoomba Region during July 2023 are intrastate. 20% are interstate, with 54% arriving from New South Wales

#### Origin Category



### Top 5 postcodes to the Toowoomba Region (July 2023)





## Top Helix Communities and Personas



24% of the visitors recorded during July2023 are part of the 400 Hearth and Home Helix Community.

Of that, **19%** are a **402 Working Hard** Helix Persona and **17%** are **401 Home Improvers**.



## Top 2 Helix Personas for Visitors



### 402 Working Hard

Average age: 38 years

Average Household Income: \$109,000



More than half live in metro areas. Clustered across Brisbane, the Gold Coast, and coastal areas in Queensland.

#### Likes

- Pay TV/Subscription Video on Demand (SVOD)
- Commercial Radio
- Newspapers



### 401 Home Improvers

Average age: 34 years

Average Household Income: \$97,000



Most live in metro and outer urban areas. Clustered across the Gold Coast and Northern Brisbane & City areas.

#### Likes

- Pay TV/Subscript