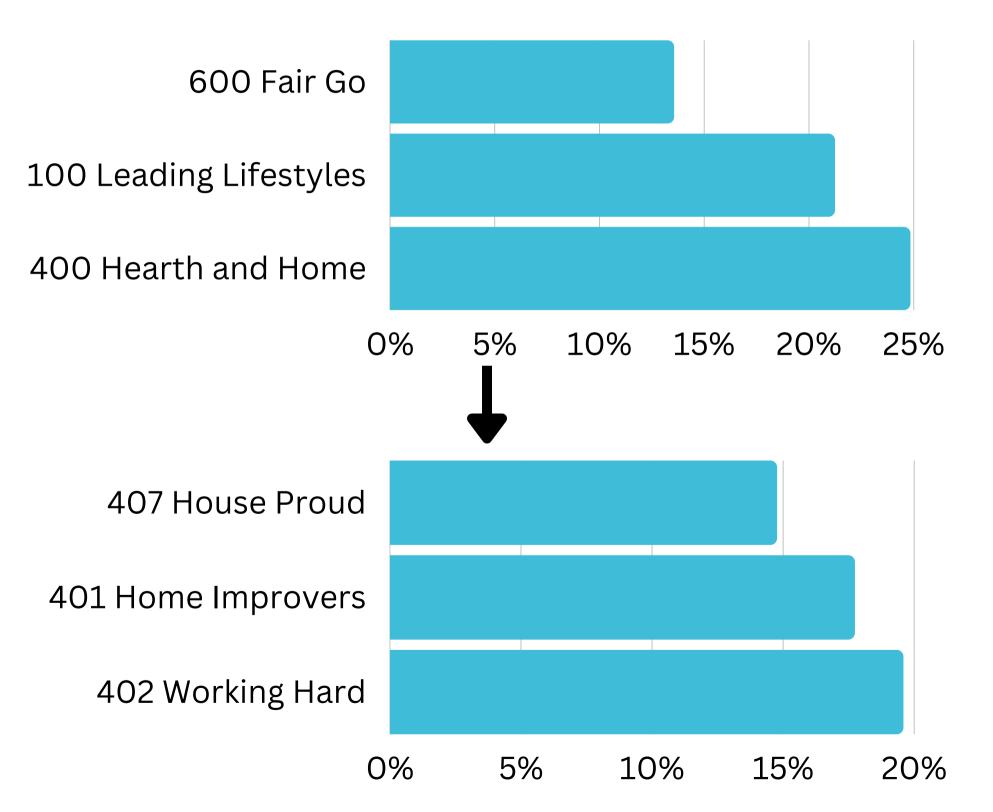

## Top Helix Communities and Personas

24% of the visitors recorded during July2023 are part of the 400 Hearth and Home Helix Community.

Of that, **19%** are a **402 Working Hard** Helix Persona and **17%** are **401 Home Improvers**.