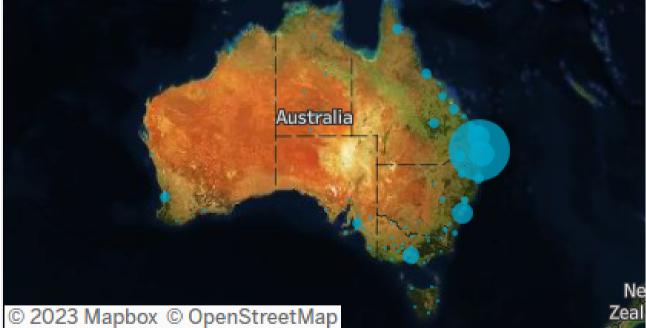

### Visitation Overview - October 2023

### Origin State

### Origin State

**77%** of visitors to the **Toowoomba Region during** October 2023 are intrastate. 20% are interstate, with 53% arriving from New South Wales