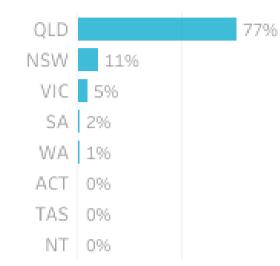

### Origin State

### Origin State

**77%** of visitors to the **Toowoomba Region during** October 2023 are intrastate. 20% are interstate, with 53% arriving from New South Wales