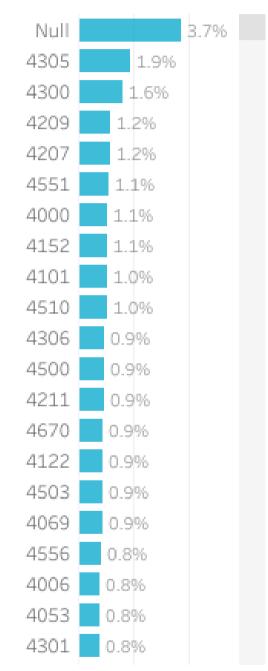

### **Top 5 postcodes to the Toowoomba Region (October 2023)**

2%

1.5%

1%

0.5%

0%