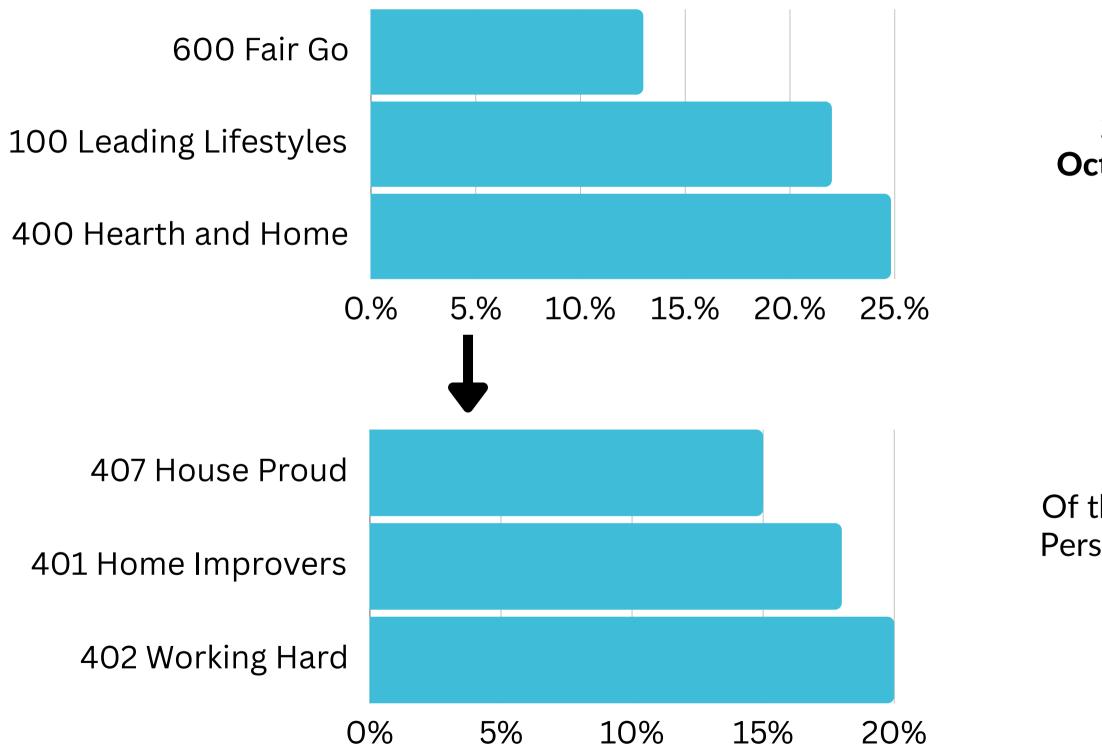

## **Top Helix Communities and Personas**

**24%** of the visitors recorded during October 2023 are part of the 400 Hearth and Home Helix Community.

### Of that, **20%** are a **402 Working Hard** Helix Persona and 18% are 401 Home Improvers.