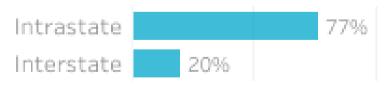

### Origin State

**77%** of visitors to the **Toowoomba Region during** October 2023 are intrastate. 20% are interstate, with 53% arriving from New South Wales