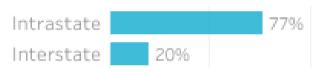

### Origin State

**77%** of visitors to the **Toowoomba Region during** October 2023 are intrastate. 20% are interstate, with 53% arriving from New South Wales