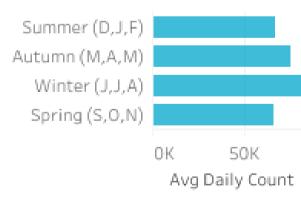

# Toowoomba Insights and Data Report October 2023

# Southern Queensland Country

### Visitation Overview - October 2023

### Origin State



### Origin Category



#### Season



### Helix Community



#### Helix Persona

402 Working Hard 401 Home Improvers 501 Making Ends Me .. 304 Lifestyle Seekers 105 Visible Success 407 House Proud 602 Tough Times 404 Traditional Valu.. 405 Safe and Secure



#### Origin Postcode

24%

30%

22%









# **Visitation Origins**

### Origin State



**77%** of visitors to the **Toowoomba Region during** October 2023 are intrastate. 20% are interstate, with 53% arriving from New South Wales

### **Top 5 postcodes to the Toowoomba Region (October 2023)**

2%

1.5%

1%

0.5%

0%

### Origin Category





### uthern Queensland **Country Tourism**

## **Top Helix Communities and Personas**





**24%** of the visitors recorded during October 2023 are part of the 400 Hearth and Home Helix Community.

### Of that, **20%** are a **402