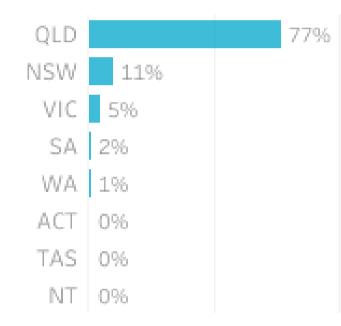

### Origin State

### Origin State

**77%** of visitors to the **Toowoomba Region during** October 2023 are intrastate. 20% are interstate, with 53% arriving from New South Wales