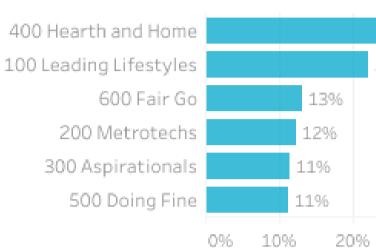

### Helix Community

## **Top Helix Communities and Personas**

**24%** of the visitors recorded during October 2023 are part of the 400 Hearth and Home Helix Community.