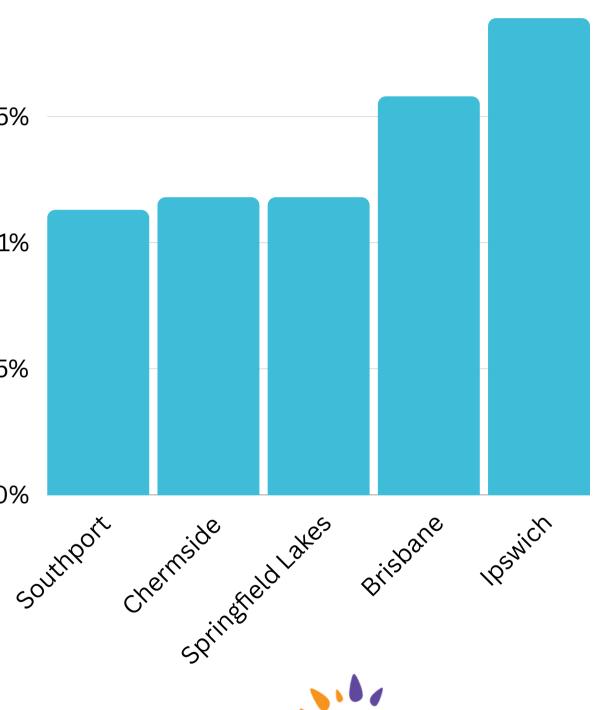

### **Top 5 postcodes to the Toowoomba Region (October 2023)**

2%

1.5%

1%

0.5%

0%