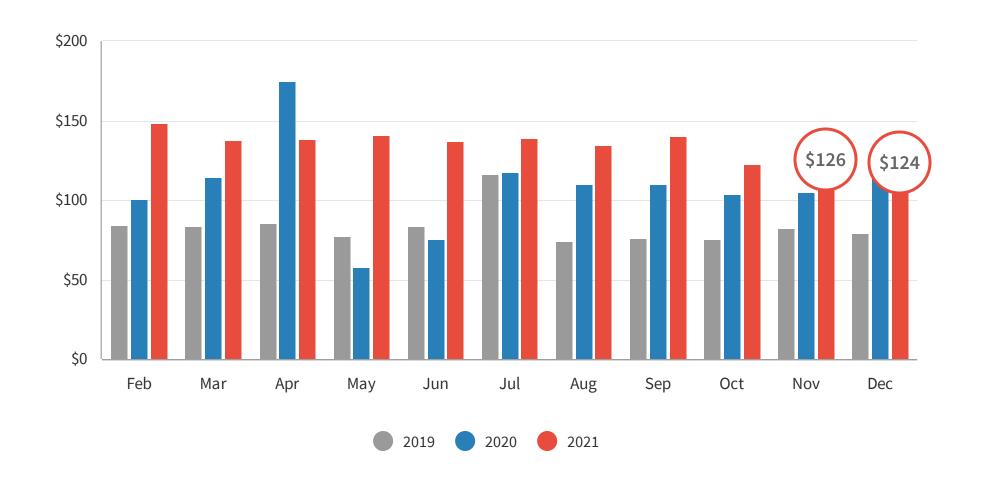

#### **Source Market**

The source market demonstrates which LGA visitors are travelling from, focusing on the top 10 for the month.

**INSIGHT** 

The top 5 LGAs make up over 36% of all visitation to Goondiwindi with Brisbane topping the visitation with 11.35% of all visitation.