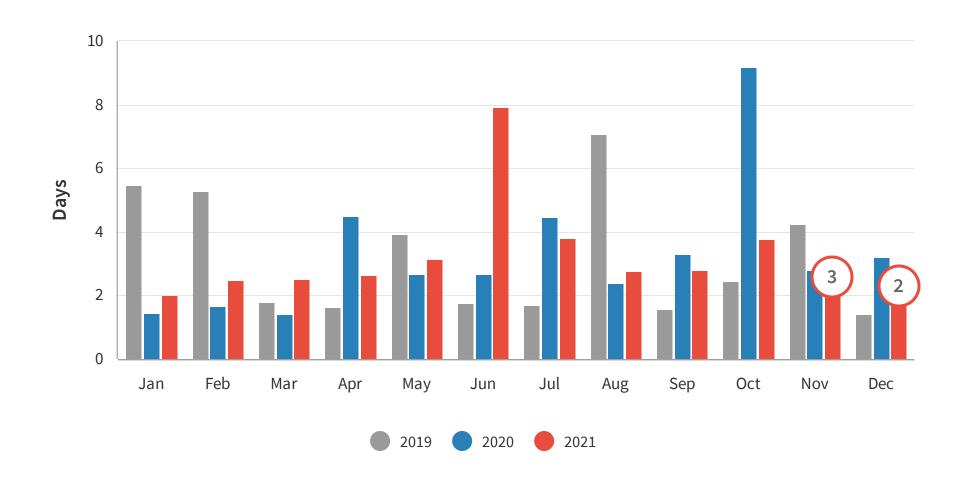

### Reservation Window (days)

The reservation window is the period of time between when the reservation is made by the guests and the actual arrival date to the destination. For example, a reservation window of 36 means that people are booking accommodation on average 36 days before they arrive at the destination.

#### **INSIGHT**

The Reservation
Window for December
2021 was 26 days
which is a considerable
increase of 136%
when compared to last
month. An increase in
the reservation
window is experienced
every year in
December, but 2021
had a much larger
jump.