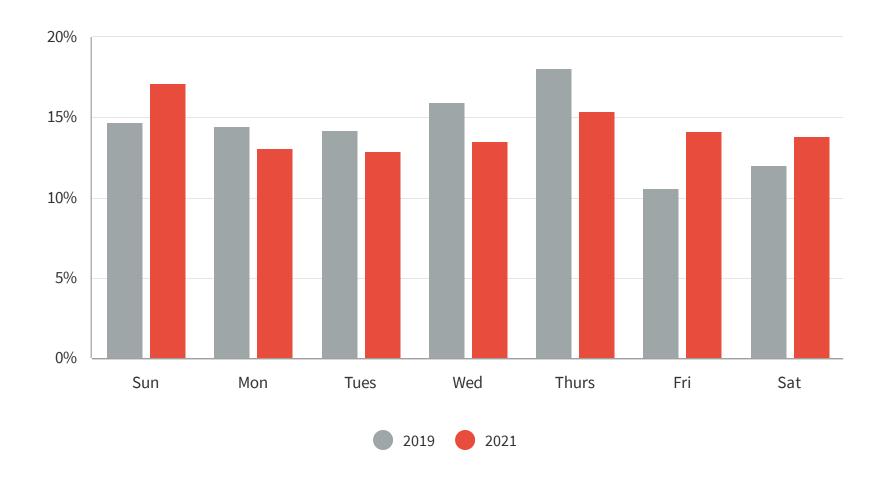

# Day of the Week

These graphs visualise which days of the week people are visiting the most for the month.

INSIGHT

The most popular day to visit in December 2021 was Sunday at 17.07% of visitation.