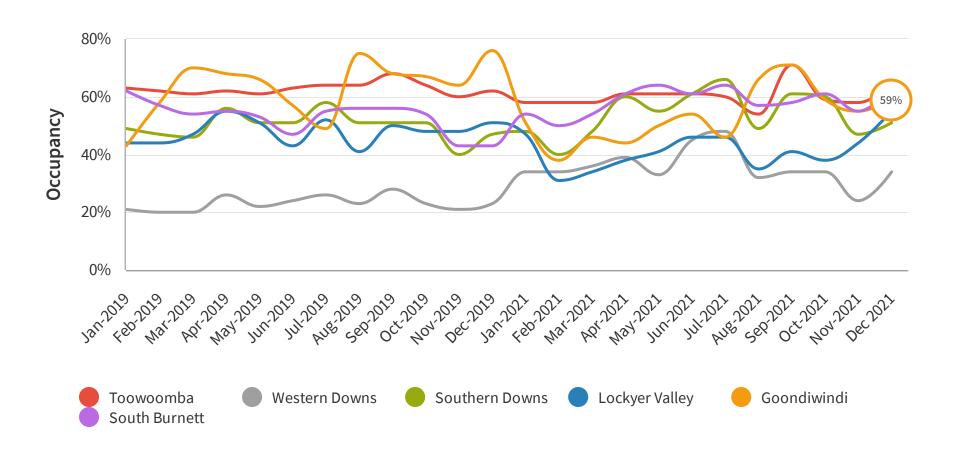

### **Average Occupancy Rate**

The occupancy rate is the ratio between the number of occupied rooms and the number of rooms offered that are open.

**INSIGHT** 

Goondiwindi's average occupancy level for December was 59% which is a 7% increase month on month.

## **Key Points from December 2021**

Goondiwindi's average occupancy level for December was 59% which is a 7% increase month on month.

The Reservation Window for December 2021 was 26 days which is a considerable increase of 136% when compared to last month. An increase in the reservation window is experienced every year in December, but 2021 had a much larger jump.