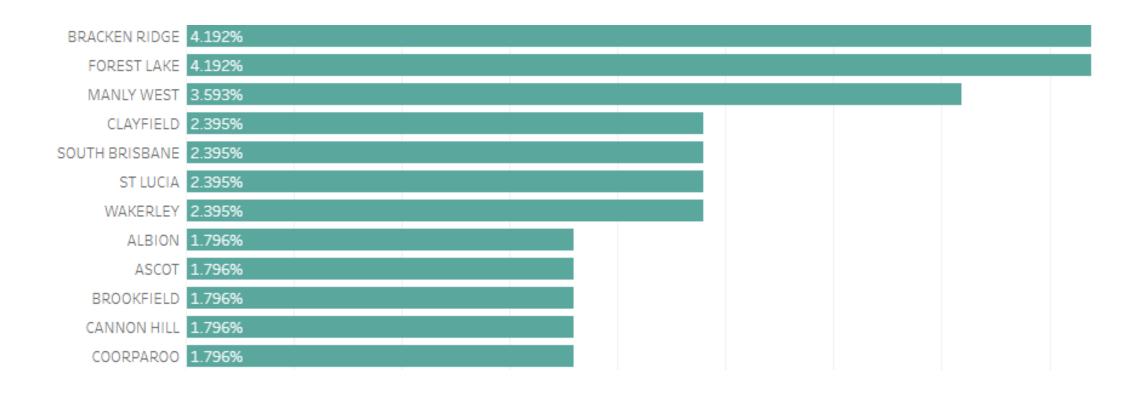

# **Top Suburb Visitors From Brisbane**

Top Suburbs from Brisbane shows the suburbs where the highest amount of people travelled from in Brisbane.