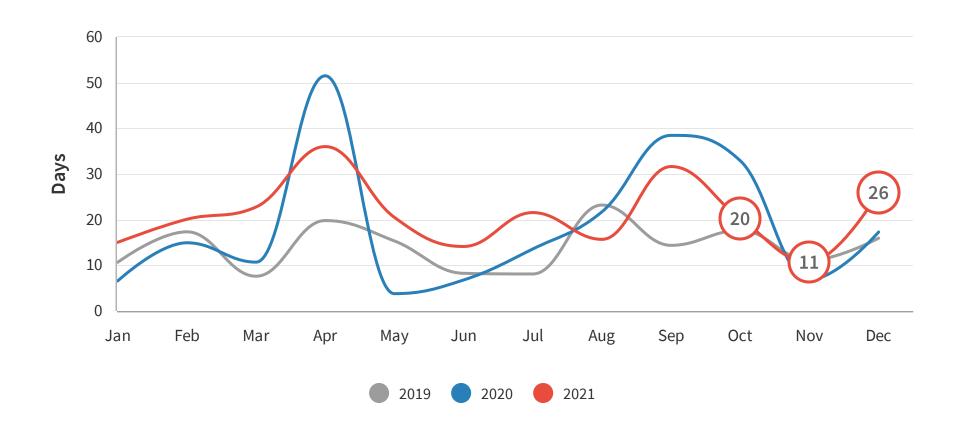

### Reservation Window (days)

The reservation window is the period of time between when the reservation is made by the guests and the actual arrival date to the destination. For example, a reservation window of 36 means that people are booking accommodation on average 36 days before they arrive at the destination.

#### **INSIGHT**

The Reservation
Window for December
2021 was 26 days
which is a considerable
increase of 136%
when compared to last
month. An increase in
the reservation
window is experienced
every year in
December, but 2021
had a much larger
jump.