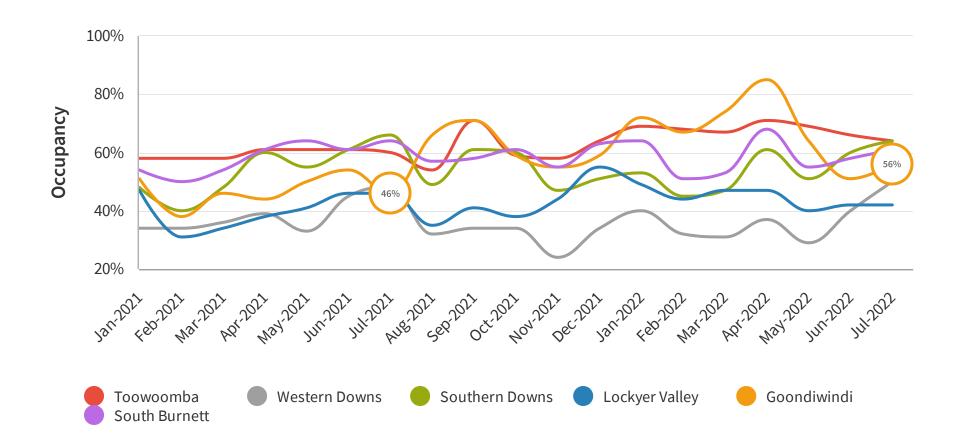

### **Key Points from July 2022**

Goondiwindi's average occupancy level for July 2022 was 56%, which is a 22% increase when compared to July 2021.

The average length of stay for June 2022 was 2.43 days, which is a 36% decrease when compared 2021.

#### **Average Occupancy Rate**

The occupancy rate is the ratio between the number of occupied rooms and the number of rooms offered that are open.

**INSIGHT** 

Goondiwindi's average occupancy level for July 2022 was 56%, which is a 22% increase when compared to July 2021.