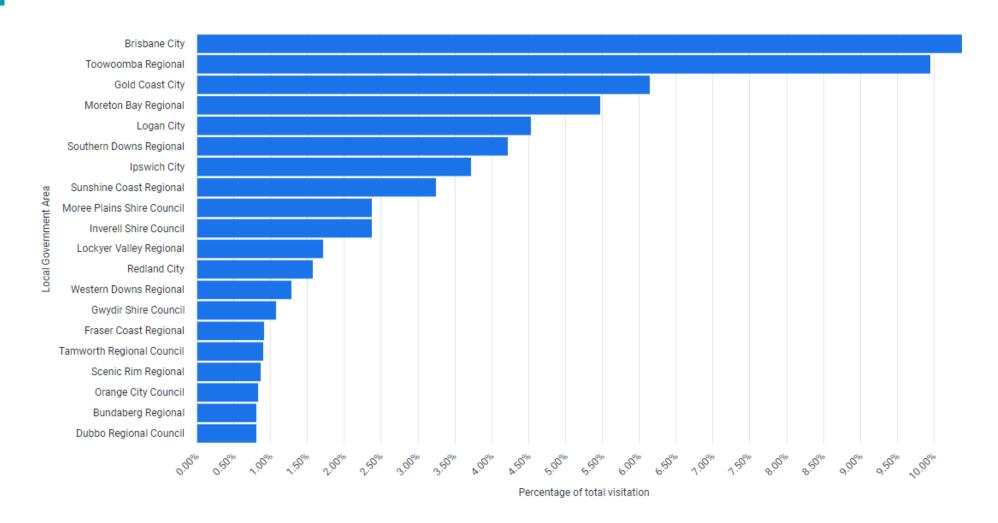

The top 5 LGAs make up over 36.51% of all visitation to Goondiwindi with Brisbane topping the visitation at 10.38% of all visitation.

#### **Source Market**

The source market demonstrates which LGA visitors are travelling from.

**INSIGH** 

The top 5 LGAs make up over 36.51% of all visitation to Goondiwindi with Brisbane topping the visitation at 10.38% of all visitation.