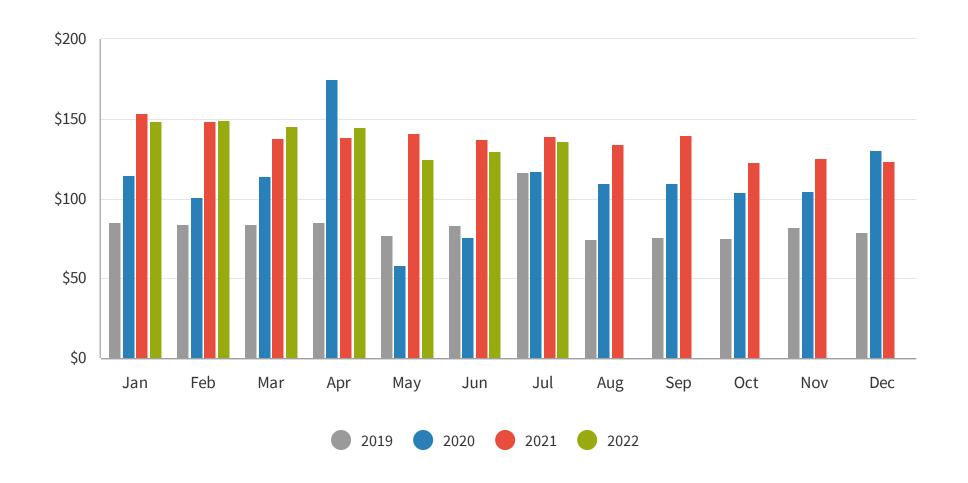

# **Average Daily Rate**

The average daily rate (ADR) measures the average rental revenue earned for an occupied room per day.

**INSIGHT** 

The average daily rate for Goondiwindi June 2022 was \$135.94, experiencing a similar level to 2021.