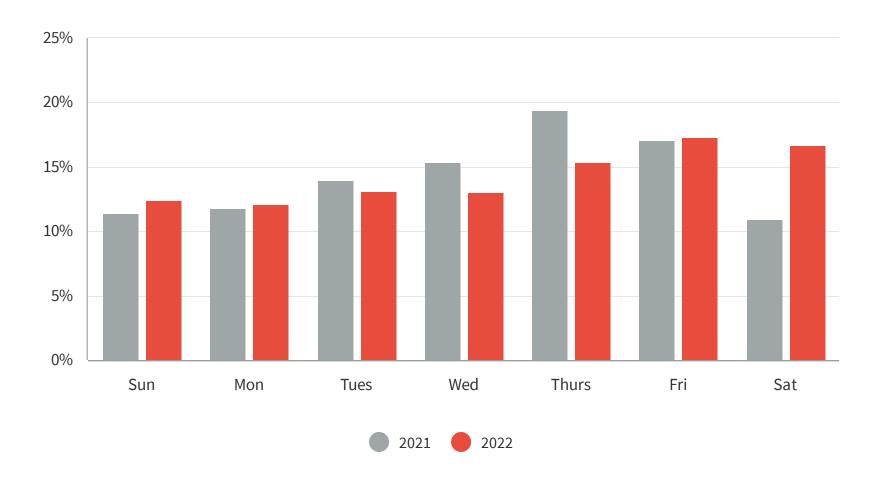

# Day of the Week

These graphs visualise which days of the week people are visiting the most for the month.

**INSIGHT** 

The most popular day to visit in July 2022 was Friday with 17.35% of visitation.