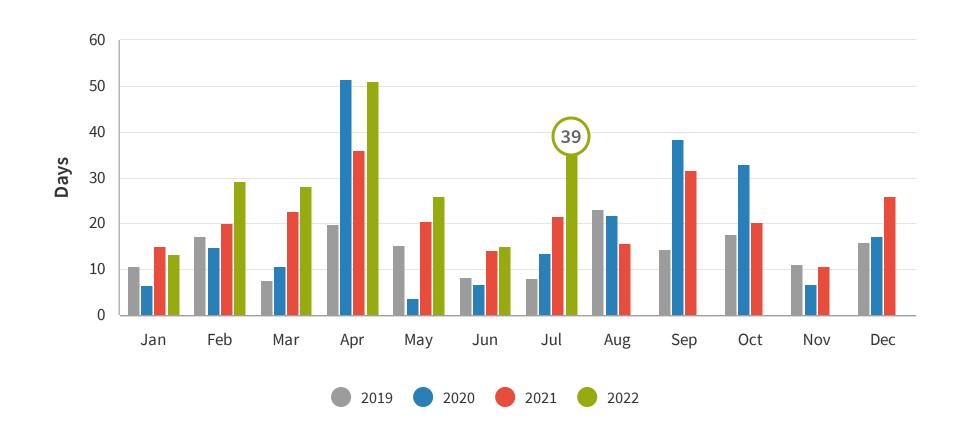

#### **Reservation Window (days)**

The reservation window is the period of time between when the reservation is made by the guests and the actual arrival date to the destination. For example, a reservation window of 36 means that people are booking accommodation on average 36 days before they arrive at the destination.

**INSIGHT** 

The Reservation
Window for July 2022
was 39 days,
experiencing similar
levels to July 2021.