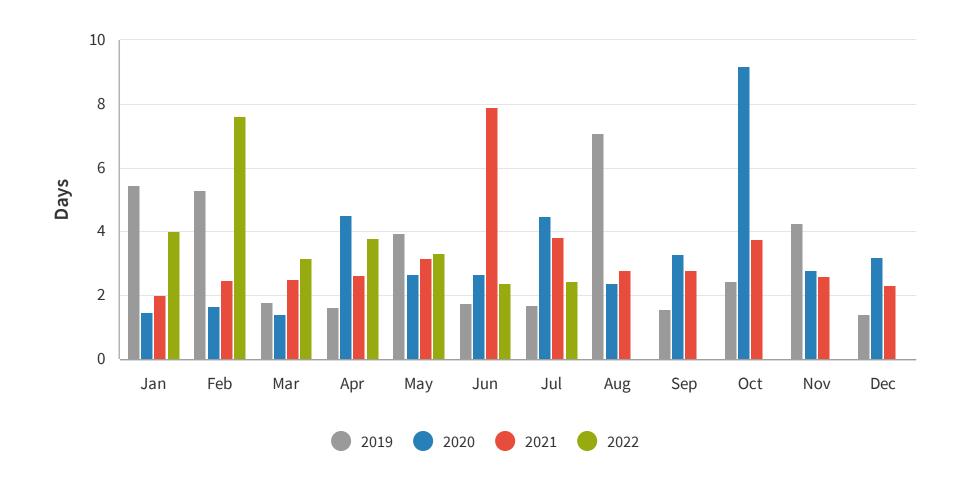

### **Key Points from July 2022**

Goondiwindi's average occupancy level for July 2022 was 56%, which is a 22% increase when compared to July 2021.

The average length of stay for June 2022 was 2.43 days, which is a 36% decrease when compared 2021.

## **Length of Stay**

Length of stay is the amount of time(days) that was booked at the accommodation.

**INSIGHT** 

The average length of stay for July 2022 was 2.43 days, which is a 36% decrease when compared 2021.