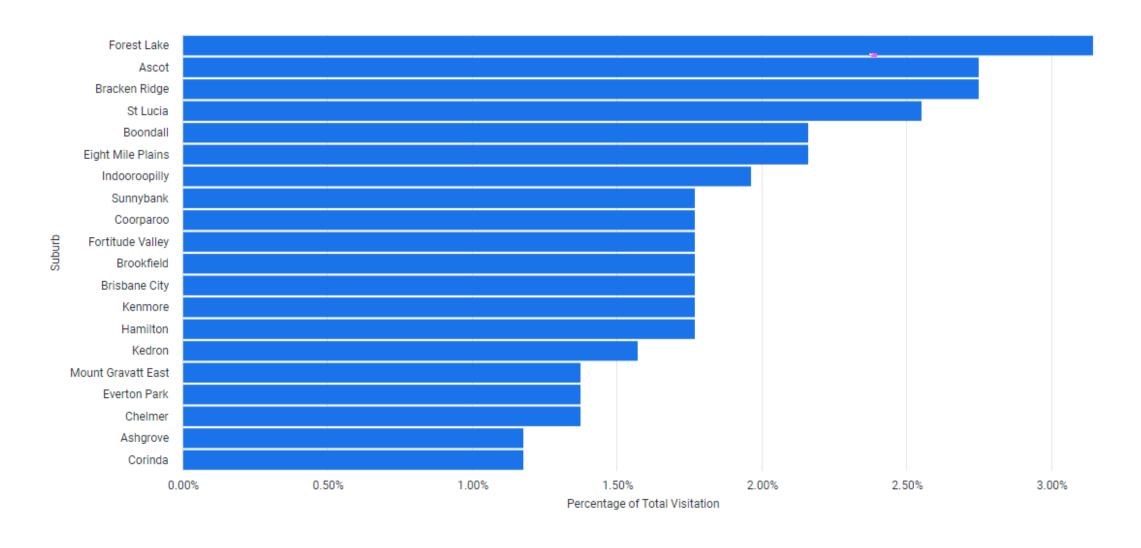

# **Top Suburb Visitors From Brisbane**

This section shows the top visiting suburbs from Brisbane.