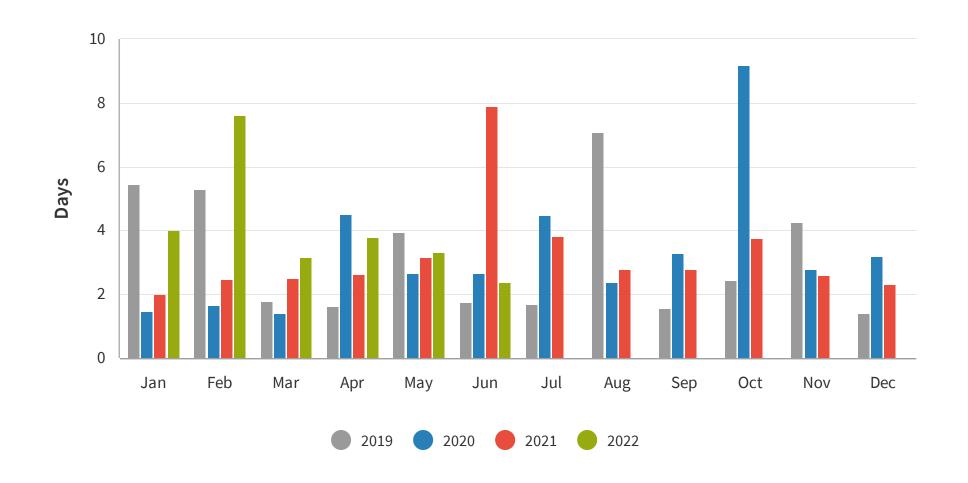

## **Length of Stay**

Length of stay is the amount of time(days) that was booked at the accommodation.

**INSIGHT** 

The average length of stay for June 2022 was 2.37 days, which is a 70% decrease when compared 2021.