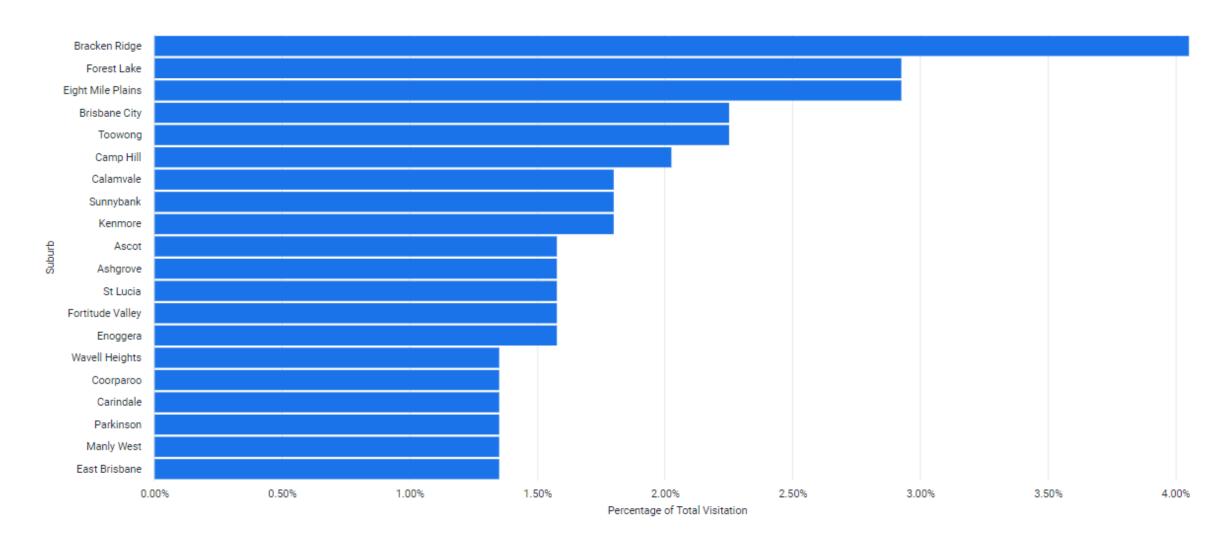

# **Top Suburb Visitors From Brisbane**

This section shows the top visiting suburbs from Brisbane.