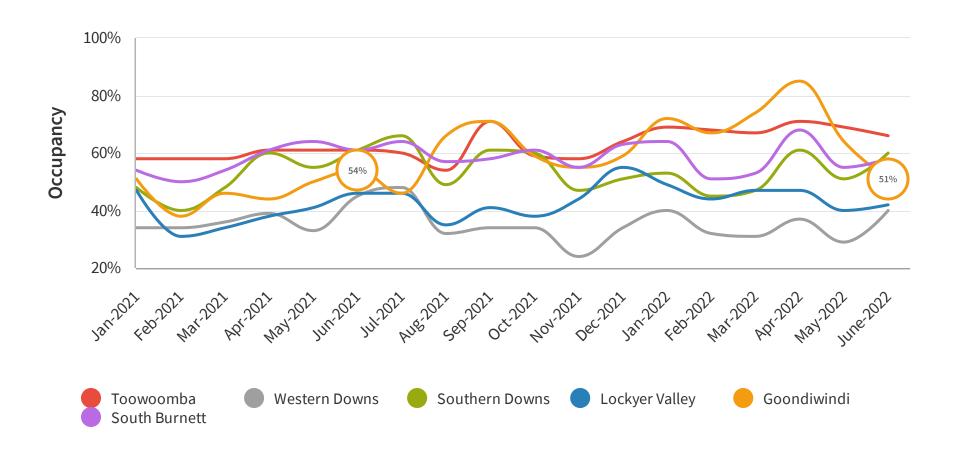

#### **Average Occupancy Rate**

The occupancy rate is the ratio between the number of occupied rooms and the number of rooms offered that are open.

**INSIGHT** 

Goondiwindi's average occupancy level for June 2022 was 51%, which is a 6% decrease when compared to June 2021.

### **Key Points from June 2022**

Goondiwindi's average occupancy level for June 2022 was 51%, which is a 6% decrease when compared to June 2021.

The Reservation Window for June 2022 was 15 days, experiencing similar levels to June 2021.