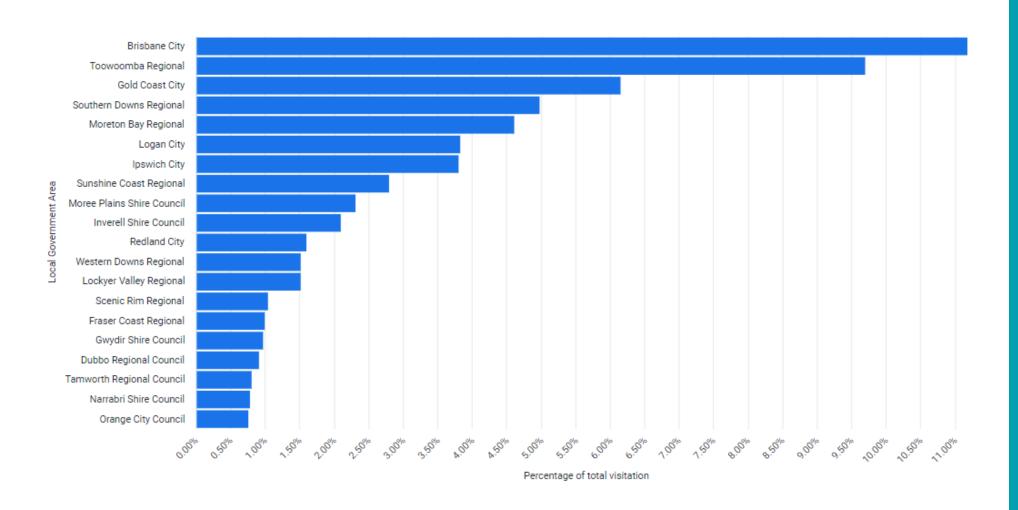

The top 5 LGAs make up over 36.63% of all visitation to Goondiwindi with Brisbane topping the visitation with 11.18% of all visitation.

#### **Source Market**

The source market demonstrates which LGA visitors are travelling from.

INSIGH.

The top 5 LGAs make up over 36.63% of all visitation to Goondiwindi with Brisbane topping the visitation with 11.18% of all visitation.