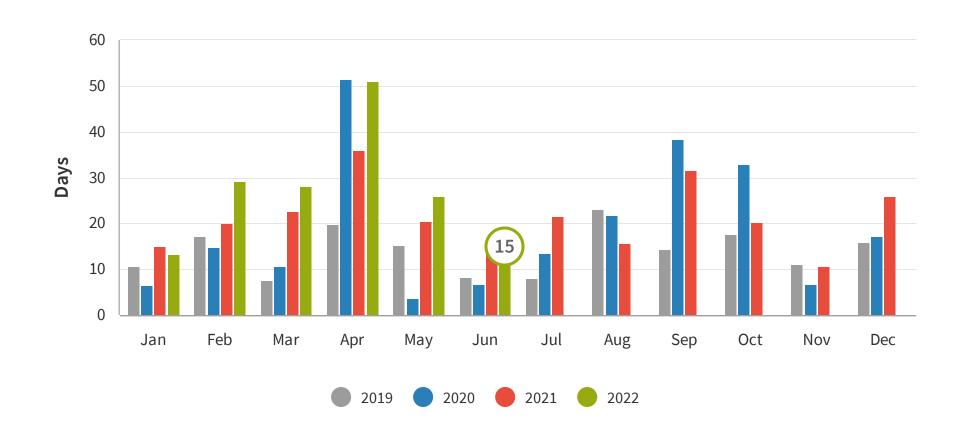

### **Reservation Window (days)**

The reservation window is the period of time between when the reservation is made by the guests and the actual arrival date to the destination. For example, a reservation window of 36 means that people are booking accommodation on average 36 days before they arrive at the destination.

**INSIGHT** 

The Reservation
Window for June 2022
was 15 days,
experiencing similar
levels to June 2021.

### **Key Points from June 2022**

Goondiwindi's average occupancy level for June 2022 was 51%, which is a 6% decrease when compared to June 2021.

The Reservation Window for June 2022 was 15 days, experiencing similar levels to June 2021.