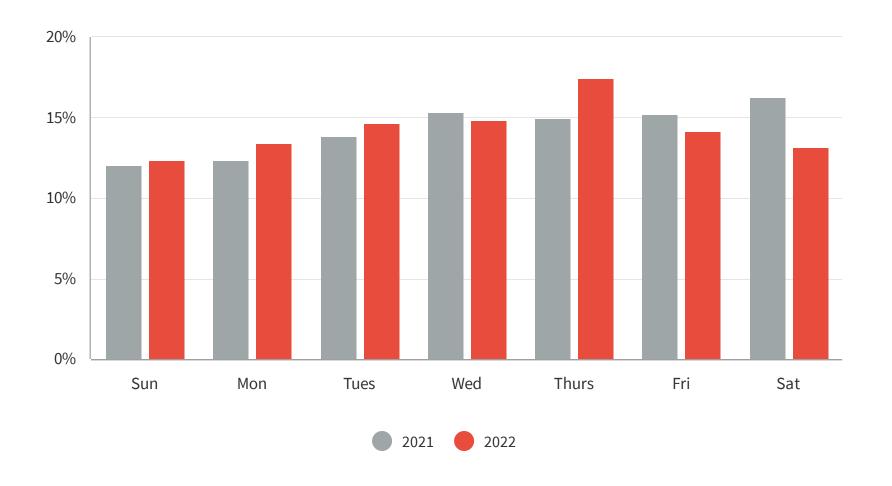

# Day of the Week

These graphs visualise which days of the week people are visiting the most for the month.

**INSIGHT** 

The most popular day to visit in June 2022 17.47% of visitation.