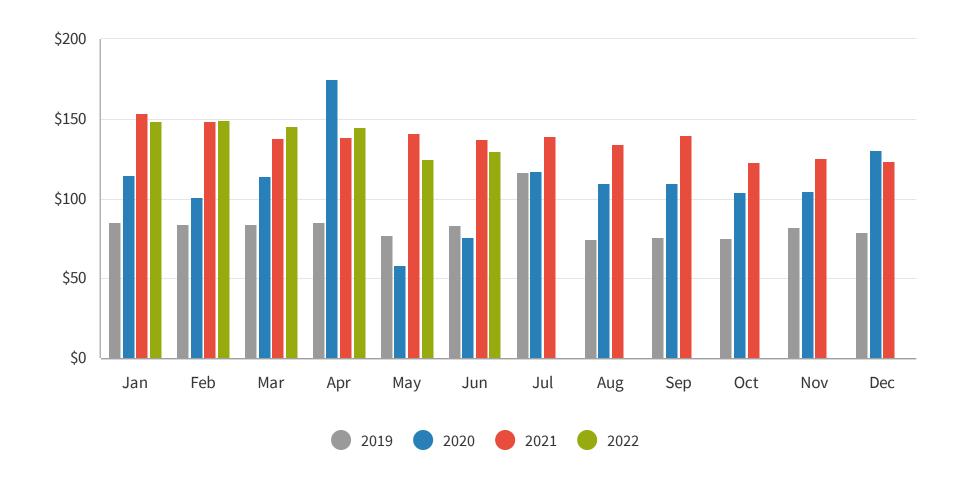

# **Average Daily Rate**

The average daily rate (ADR) measures the average rental revenue earned for an occupied room per day.

**INSIGHT** 

The average daily rate for Goondiwindi June 2022 was \$129.82, which a 5% decrease year on year.