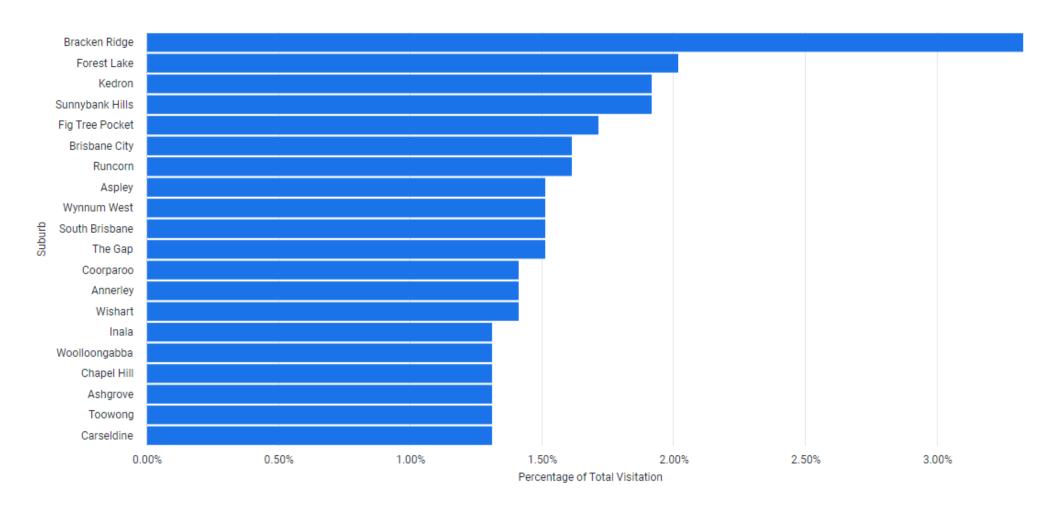

# **Top Visitor Suburbs Brisbane**

Top Visitor Segments show the segmentation of people who visited the most from Brisbane.