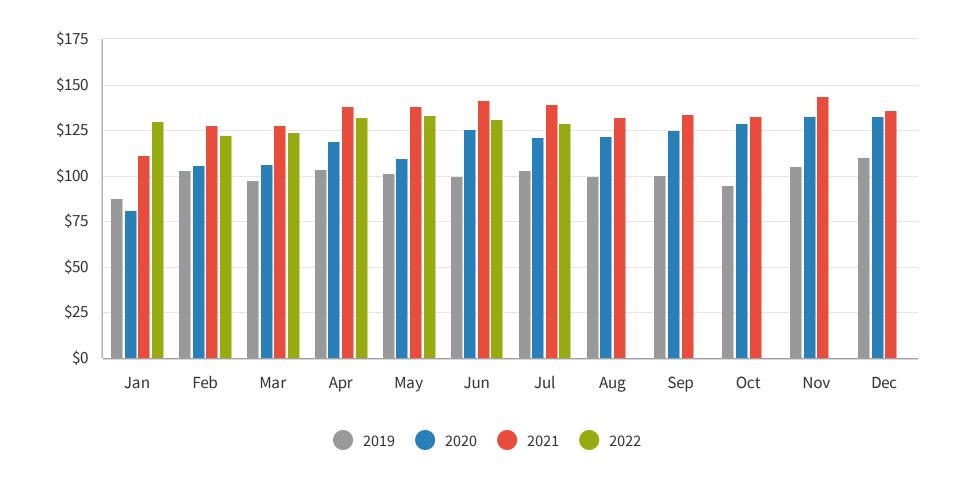

The average daily rate for July 2022 was \$129, which is a decrease of 10% since last year.

## **Average Daily Rate**

The average daily rate (ADR) measures the average rental revenue earned for an occupied room per day.

**INSIGHT** 

The average daily rate for July 2022 was \$129, which is a decrease of 10% since last year.