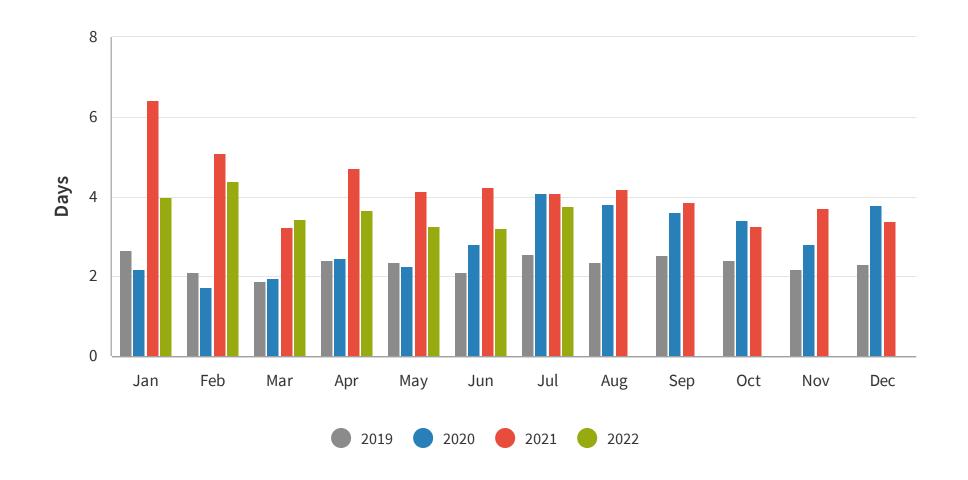

## **Length of Stay**

Length of stay is the amount of time that was booked at the accommodation.

**INSIGHT** 

Length of Stay in july 2022 was 3.76 days which was a 4% decrease since July last year.