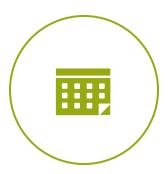

### **Average Occupancy Rate**

The occupancy rate is the ratio between the number of occupied rooms and the number of rooms offered that are open.

**INSIGHT** 

South Burnett's average occupancy level for July 2022 was 61%, which is a 5% decrease when compared to July 2021.

## **Key Points from July 2022**

South Burnett's average occupancy level for July 2022 was 61%, which is a 5% decrease when compared to July 2021.

The average reservation window for July was 40 days, which is a 20% month on month decrease and a 18% year on year decrease.