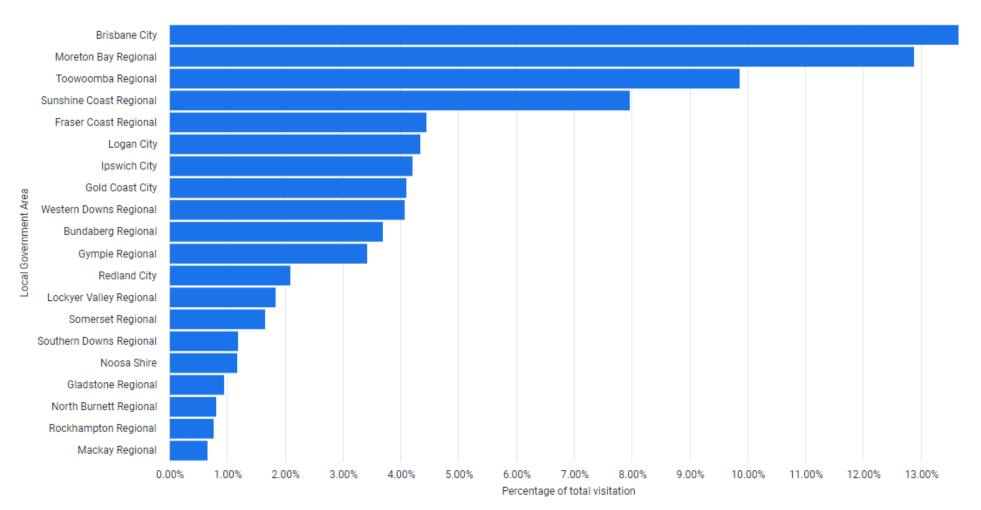

### **Source Market**

The source market demonstrates which LGA visitors are travelling from, by checking device area data.

#### INSIGH1

Brisbane City topped visitation this month with 13.65%, Moreton Bay falling to second place with 12.89% of visitation.