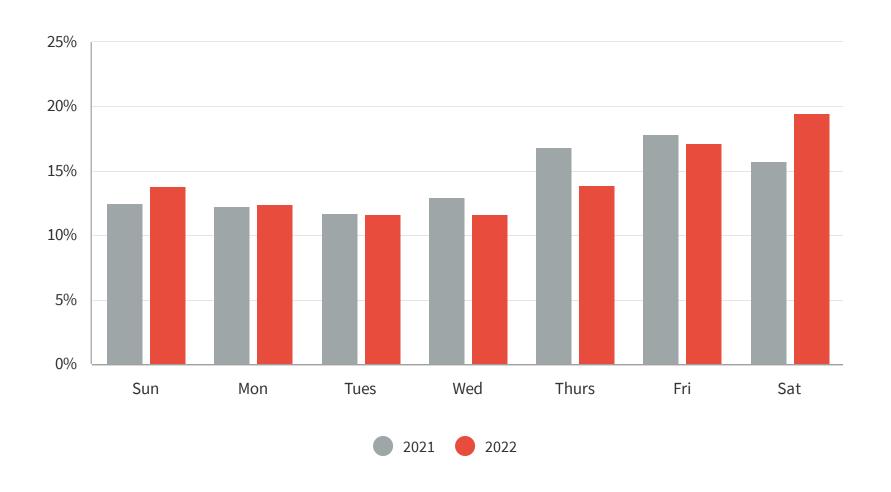

# Day of the Week

These graphs visualise which days of the week people are visiting the most for the month.

#### INSIGH1

Weekends continue to be the most highly visited time of the week for South Burnett with Saturday being the most visited day.