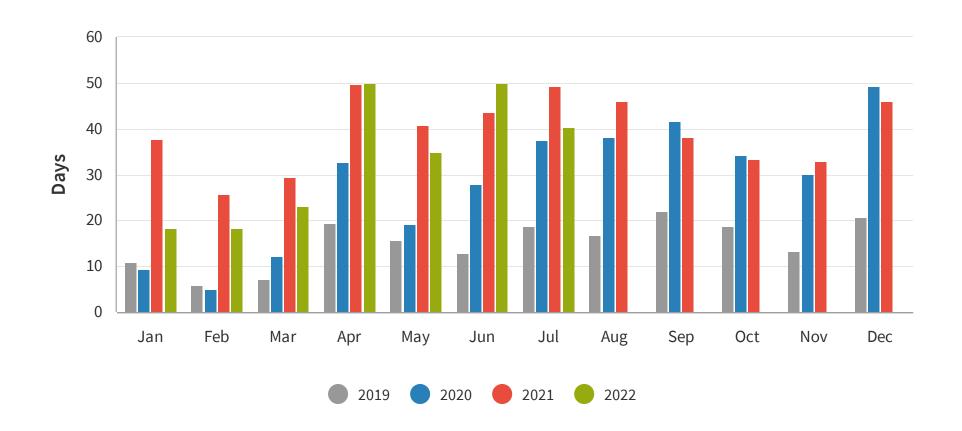

### **Reservation Window (Days)**

The reservation window is the period of time between when the reservation is made by the guests and the actual arrival date to the destination. For example, a reservation of 40 days means that people are booking accommodation on average 40 days before they arrive at the destination.

#### **INSIGHT**

The average reservation window for July was 40 days, which is a 20% month on month decrease and a 18% year on year decrease.