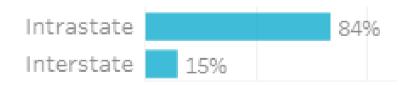

# Visitation Origins

#### Origin State

84% of visitors to the South Burnett Region during April 2023 are intrastate. 15% are interstate, of that, 53% come from New South Wales