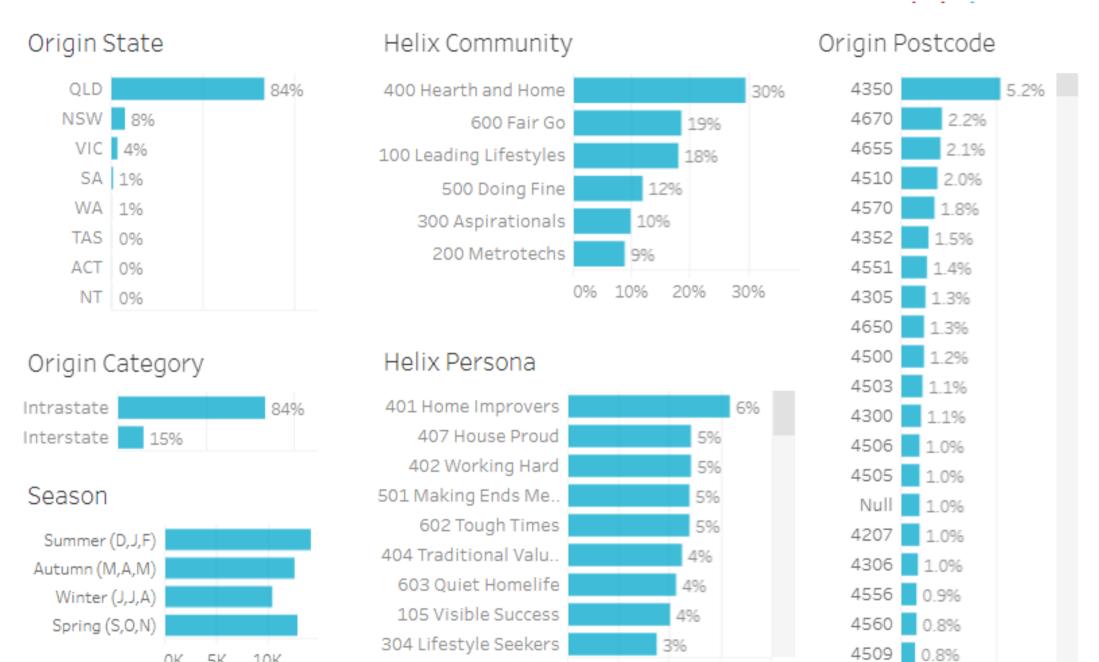

# Visitation Origins

#### Origin State

84% of visitors to the South Burnett Region during April 2023 are intrastate. 15% are interstate, of that, 53% come from New South Wales

#### Origin Category

## Top 5 postcodes to the South Burnett Region (last 12 months)

## Top Helix Communities and Personas

28% of the visitors recorded during April 2023 are part of the 400 Hearth and Home Helix Community.

Of that, **19%** are a **401 Home Improvers**Helix Persona and **17%** are **407 House Proud.** 