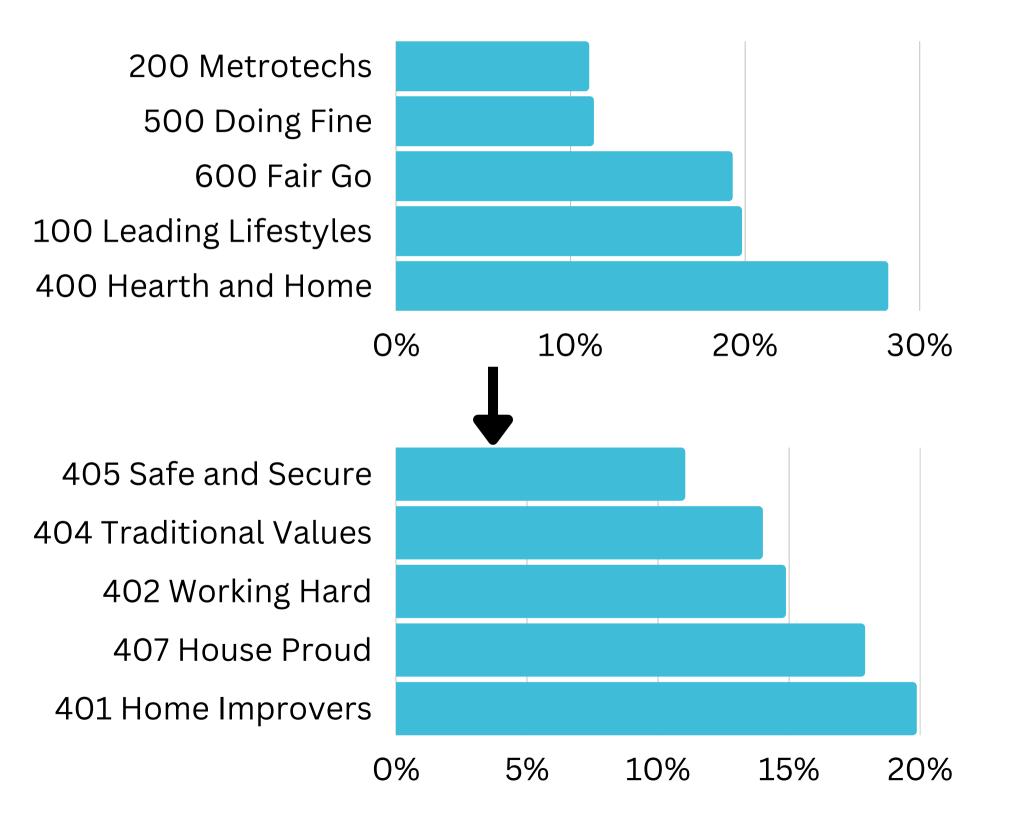

## Top Helix Communities and Personas

28% of the visitors recorded during April 2023 are part of the 400 Hearth and Home Helix Community.

Of that, **19%** are a **401 Home Improvers**Helix Persona and **17%** are **407 House Proud.** 