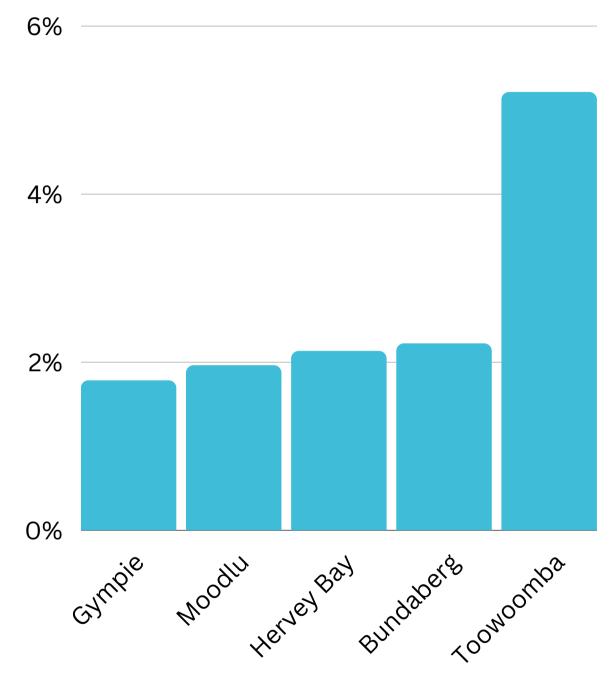

# Key Points



407,191 visitors (day trippers and overnight visitors) were recorded during April 2023, which is a 33.3% increase when compared to April 2022



The primary Helix Persona recorded was **401 Home Improvers**, which is the same as identified in April 2022



Overnight visitors typically stay 2.6 nights and spend \$141 per night and \$367 per stay



# Visitation Overview - last 12 months



4%

6% 8%

4504 0.8%

0% 2%

5K 10K

Avg Daily Count







# Visitation Origins

#### Origin State



84% of visitors to the South Burnett Region during April 2023 are intrastate. 15% are interstate, of that, 53% come from New South Wales

#### Origin Category



## Top 5 postcodes to the South Burnett Region (last 12 months)





## Top Helix Communities and Personas



28% of the visitors recorded during April 2023 are part of the 400 Hearth and Home Helix Community.

Of that, **19%** are a **401 Home Improvers**Helix Persona and **17%** are **407 House Proud.** 



# Top 2 Helix Personas for Visitors



### 401 Home Improvers

Average age: 34 years

Average Household Income: \$97,000



Most live in metro and outer urban areas. Clustered across the Gold Coast and Northern Brisbane & City areas.

#### Likes

- Pay TV/Subscription Video on Demand (SVOD)
- Community/local papers
- Catalogues



### 407 House Proud

Average age: 38 years

Average Household Income: \$82,000



You'll find a mix of ages and household types among them, living in metro and country areas of New South Wales and Queensland.

#### Likes