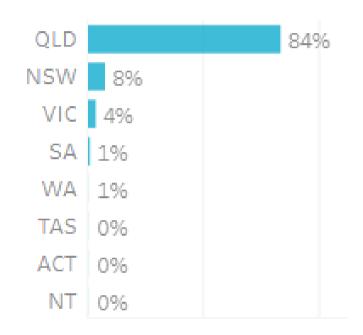

# Visitation Origins

#### Origin State

84% of visitors to the South Burnett Region during April 2023 are intrastate. 15% are interstate, of that, 53% come from New South Wales