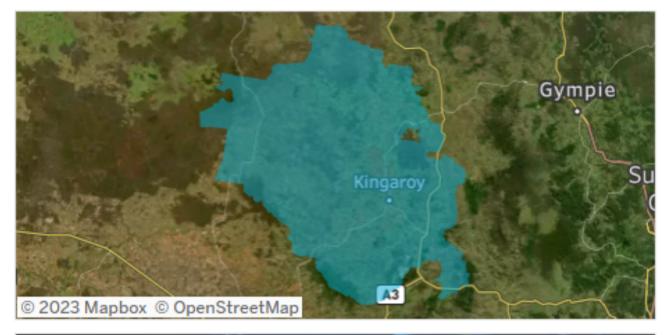

# Visitation Origins

### Origin State

84% of visitors to the South Burnett Region during May 2023 are intrastate. 15% are interstate, with 54% arriving from New South Wales