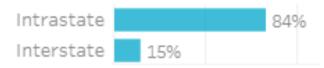

### Origin State

84% of visitors to the South Burnett Region during May 2023 are intrastate. 15% are interstate, with 54% arriving from New South Wales