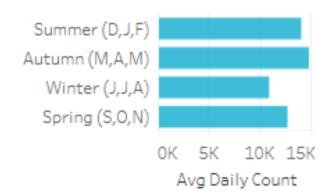

# Visitation Overview - May 2023

### Origin State



#### Helix Community

Helix Persona

401 Home Improvers

501 Making Ends Me..

404 Traditional Valu..

603 Quiet Homelife

105 Visible Success

304 Lifestyle Seekers

402 Working Hard

407 House Proud

602 Tough Times



5%

5%

5%

496

496

4% 6%

0% 2%

Origin Postcode









4034 0.8%

4560 0.8%





### Origin Category



#### Season



# Visitation Origins

### Origin State



84% of visitors to the South Burnett Region during May 2023 are intrastate. 15% are interstate, with 54% arriving from New South Wales

### Origin Category



### Top 5 areas to the South Burnett Region (May 2023)





## Top Helix Communities and Personas



29% of the visitors recorded during May 2023 are part of the 400 Hearth and Home Helix Community.

Of that, **20%** are a **401 Home Improvers**Helix Persona and **16%** are **402 Working**Hard



## Top 2 Helix Personas for Visitors



### 401 Home Improvers

Average age: 34 years

Average Household Income: \$97,000



Most live in metro and outer urban areas. Clustered across the Gold Coast and Northern Brisbane & City areas.

#### Likes

- Pay TV/Subscription Video on Demand (SVOD)
- Comm