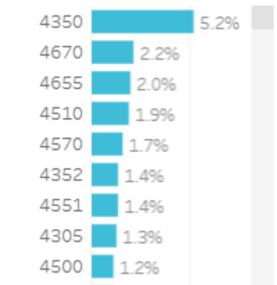

# Visitation Overview - May 2023

### Origin State



#### Helix Community

Helix Persona

401 Home Improvers

501 Making Ends Me..

404 Traditional Valu..

603 Quiet Homelife

105 Visible Success

304 Lifestyle Seekers

402 Working Hard

407 House Proud

602 Tough Times



5%

5%

5%

496

496

4% 6%

0% 2%

Origin Postcode









4034 0.8%

4560 0.8%





### Origin Category



#### Season



# Visitation Origins

### Origin State



84% of visitors to the South Burnett Region during May 2023 are intrastate. 15% are interstate, with 54% arriving from New South Wales

### Origin Category



### Top 5 areas to the South Burnett Region (May 2023)





## Top Helix Communities and Personas



29% of the visitors recorded during May 2023 are part of the 400 Hearth and Home Helix Community.

Of that, **20%** are a **401 Home Improvers**Helix Persona and **16%** are **402 Working**Hard



## Top 2 Helix Personas for Visitors



### 401 Home Improvers

Average age: 34 years

Average Household Income: \$97,000



Most live in metro and outer urban areas. Clustered across the Gold Coast and Northern Brisbane & City a