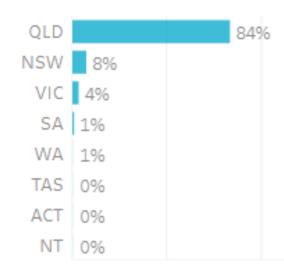

### Origin State

84% of visitors to the South Burnett Region during May 2023 are intrastate. 15% are interstate, with 54% arriving from New South Wales