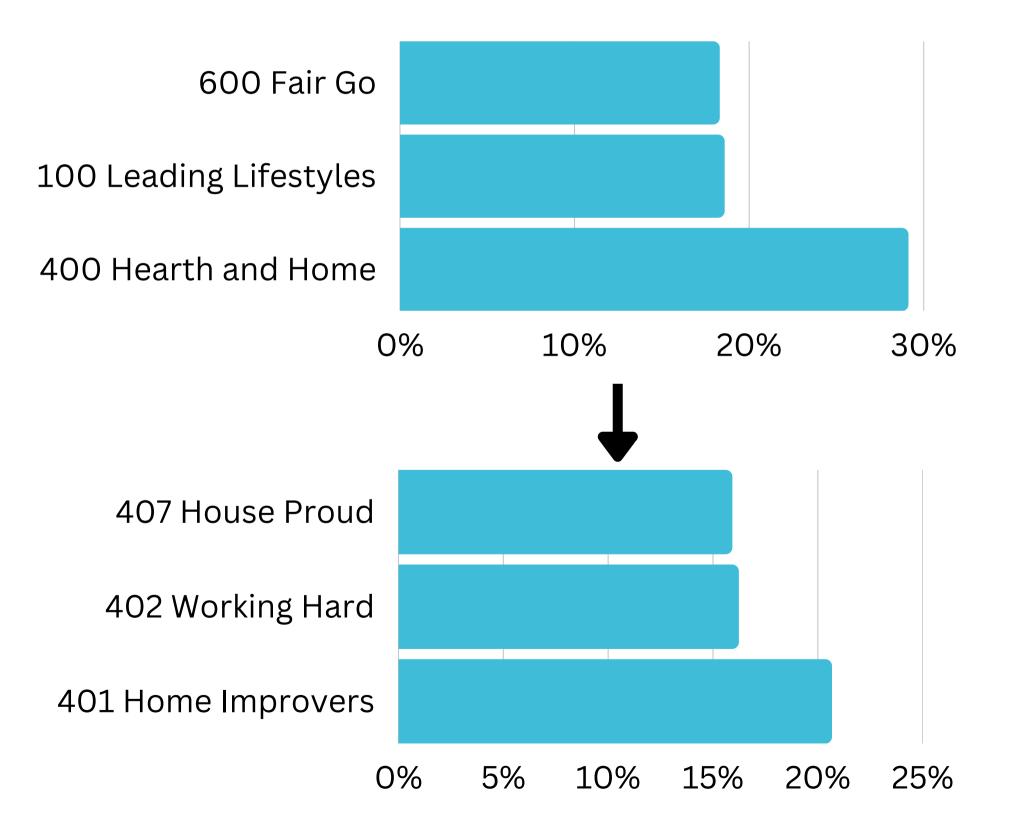

## Top Helix Communities and Personas

29% of the visitors recorded during May 2023 are part of the 400 Hearth and Home Helix Community.

Of that, **20%** are a **401 Home Improvers**Helix Persona and **16%** are **402 Working**Hard