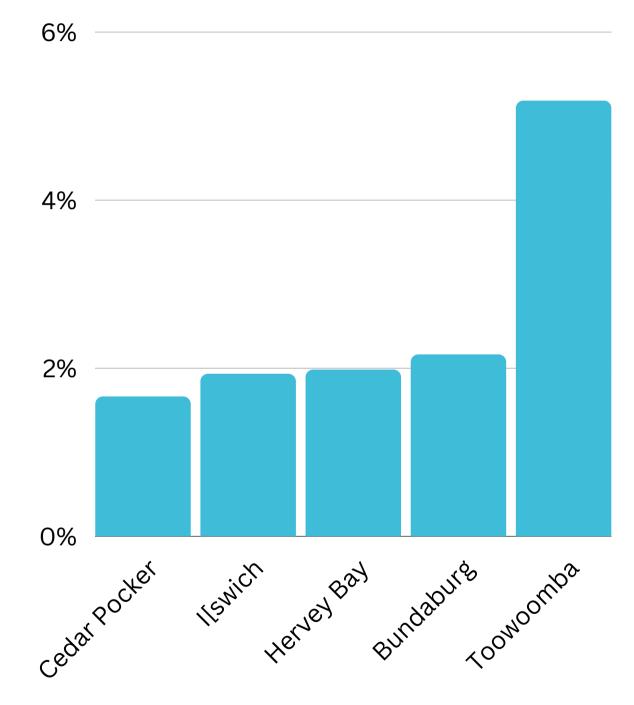

# Visitation Overview - May 2023

### Origin State



#### Helix Community

Helix Persona

401 Home Improvers

501 Making Ends Me..

404 Traditional Valu..

603 Quiet Homelife

105 Visible Success

304 Lifestyle Seekers

402 Working Hard

407 House Proud

602 Tough Times



5%

5%

5%

496

496

4% 6%

0% 2%

Origin Postcode









4034 0.8%

4560 0.8%





### Origin Category



#### Season



# Visitation Origins

### Origin State



84% of visitors to the South Burnett Region during May 2023 are intrastate. 15% are interstate, with 54% arriving from New South Wales

### Origin Category



### Top 5 areas to the South Burnett Region (May 2023)





## Top Helix Communities and Personas



29% of the visitors recorded during May 2023 are part of the 400 Hearth and Home Helix Community.

Of that, **20%** are a **401 Home Improvers**Helix Persona and **16%** are **402 Working**Hard



## Top 2 Helix Personas for Visitors



### 401 Home Improvers

Average age: 34 years

Average Household Income: \$97,000



Most live in metro and outer urban areas. Clustered across the Gold Coast and Northern Brisbane & City areas.

#### Likes

- Pay TV/Subscription Video on Demand (SVOD)
- Community/local papers
- Catalogues



Average age: 38 years

Average Household Income: \$109,000



More than half live in metro areas. Clustered across Brisbane, the Gold Coast, and coastal areas in Queensland.

#### Likes

- Pay TV/Subscription Video on Demand