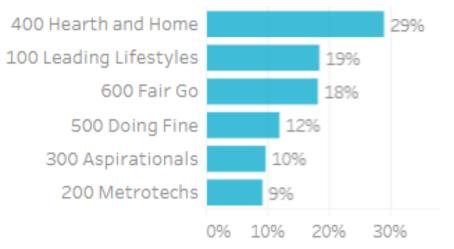

## Top Helix Communities and Personas

29% of the visitors recorded during May 2023 are part of the 400 Hearth and Home Helix Community.

Of that, **20%** are a **401 Home Improvers**Helix Persona and **16%** are **402 Working**Hard