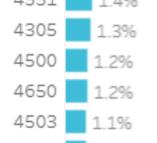

4% 6%

0% 2%

Origin Postcode

4034 0.8%

4560 0.8%

### Top 5 areas to the South Burnett Region (May 2023)