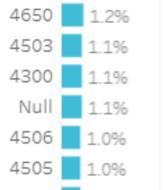

4% 6%

0% 2%

Origin Postcode

4034 0.8%

4560 0.8%

### Top 5 areas to the South Burnett Region (May 2023)