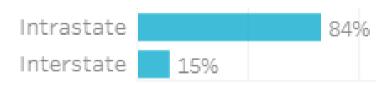

### Origin State

84% of visitors to the South Burnett Region during May 2023 are intrastate. 15% are interstate, with 54% arriving from New South Wales