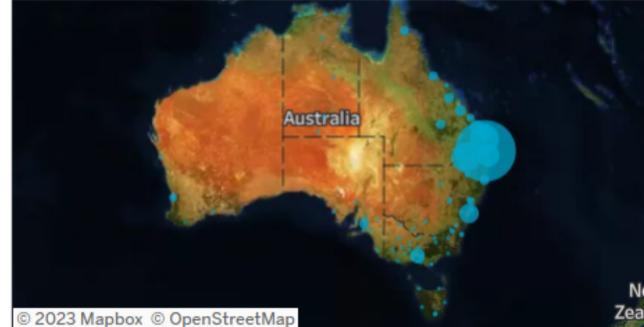

# Visitation Origins

### Origin State

84% of visitors to the South Burnett Region during May 2023 are intrastate. 15% are interstate, with 54% arriving from New South Wales