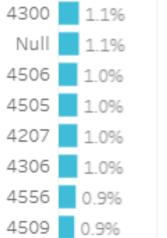

4% 6%

0% 2%

Origin Postcode

4034 0.8%

4560 0.8%

### Top 5 areas to the South Burnett Region (May 2023)