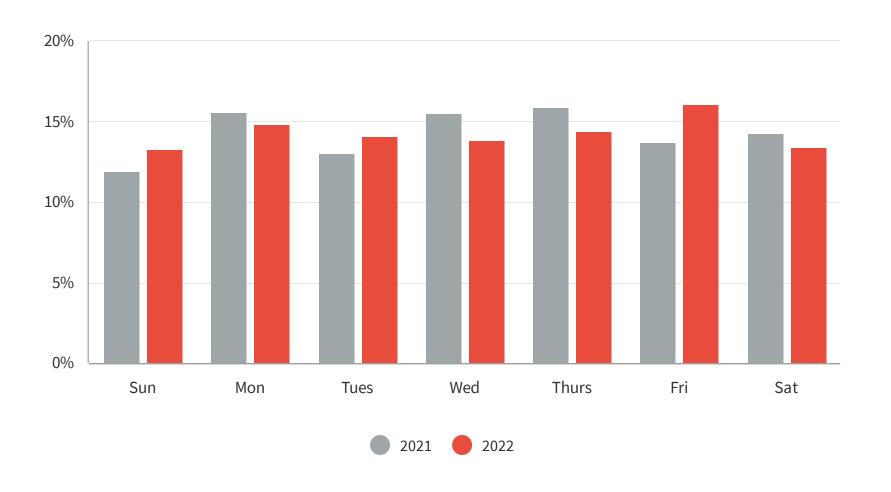

# Day of the Week

These graphs visualise which days of the week people are visiting the most for the month.

INSIGH

The most popular day to visit in February 2022 was Friday at 16.07% of visitation.