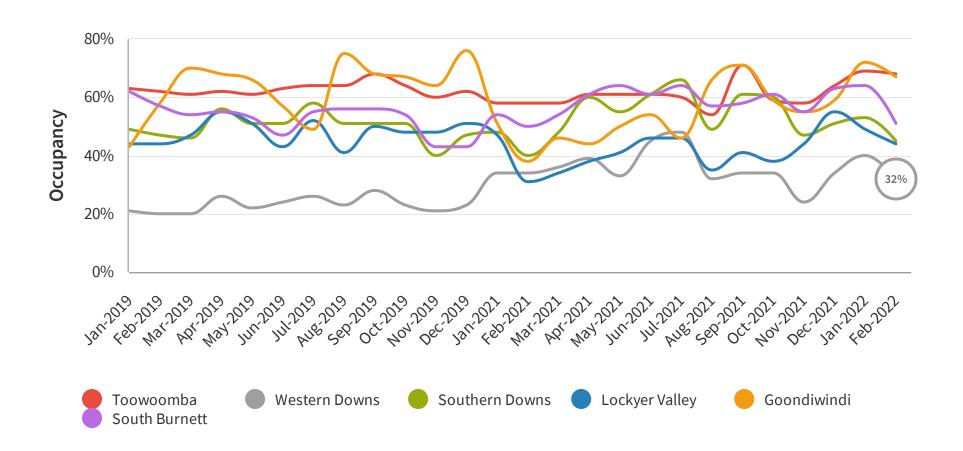

### **Key Points from February 2022**

Western Down's average occupancy level for February 2022 was 32%, declining 20% since last month. All SQC regions experienced a decline in occupancy this month.

The average Reservation Window for February 2022 was 12 days which was a 100% when compared to last month.

#### **Average Occupancy Rate**

The occupancy rate is the ratio between the number of occupied rooms and the number of rooms offered that are open.

**INSIGHT** 

Western Down's average occupancy level for February 2022 was 32%, declining 20% since last month. All SQC regions experienced a decline in occupancy this month.