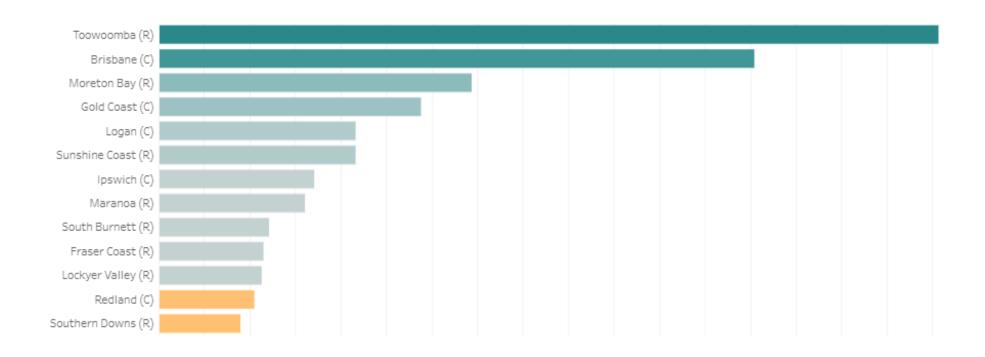

The top 5 LGAs make up over 47.17% of all visitation to Western Downs with Toowoomba again on top with 15.64% of all visitation.

#### **Source Market**

The source market demonstrates which LGA visitors are travelling from.

**INSIGHT** 

The top 5 LGAs make up over 47.17% of all visitation to Western Downs with Toowoomba again on top with 15.64% of all visitation.