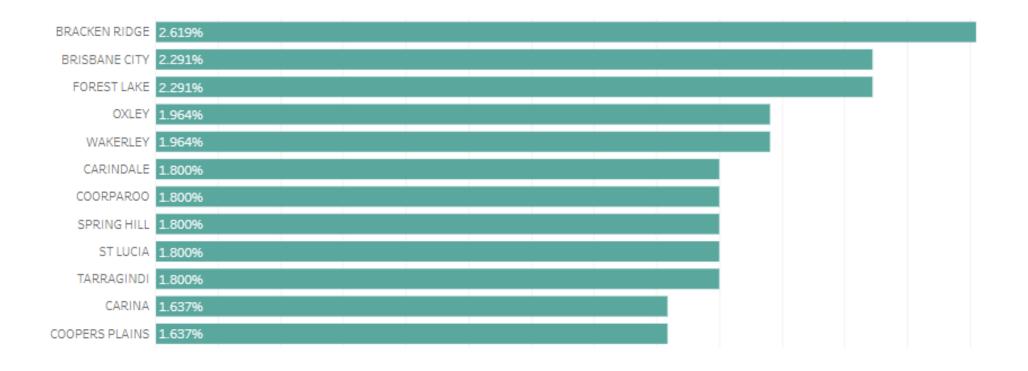

## **Top Suburbs from Brisbane**

Top Suburbs from Brisbane shows where the highest amount of people travelled from in Brisbane.