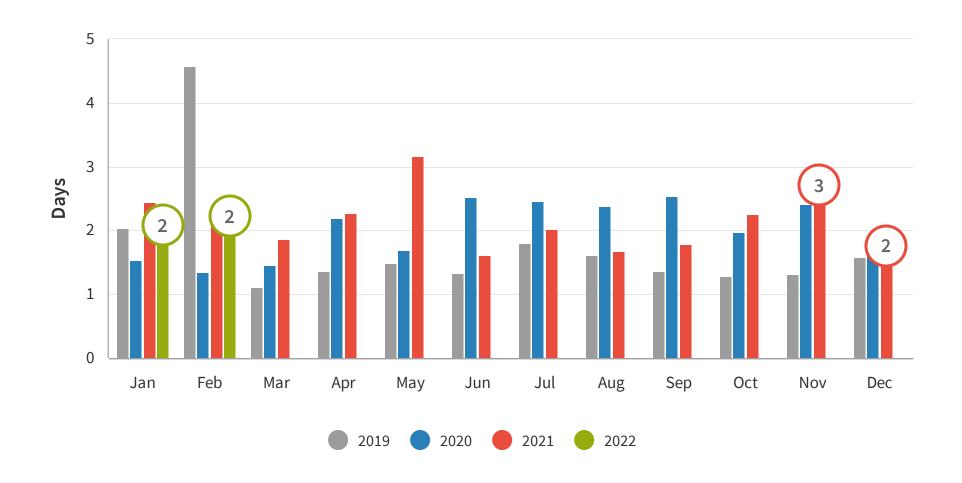

## Length of Stay (days)

Length of stay is the amount of time (days) that was booked at the accommodation.

**INSIGHT** 

Length of stay for February 2022 was 2 days, remaining level since last month.