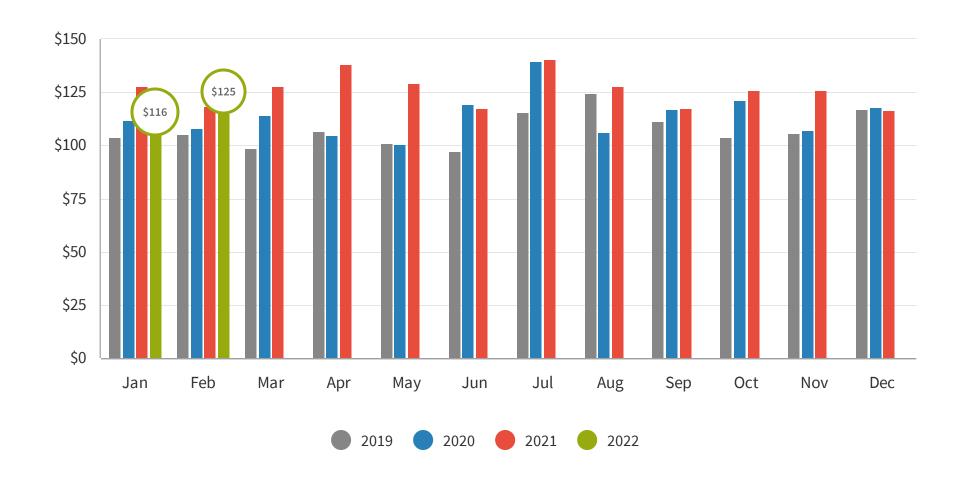

## **Average Daily Rate**

The average daily rate (ADR) measures the average rental revenue earned for an occupied room per day.

**INSIGHT** 

February 2022 had an ADR of \$125, which was an increase of 8% since last month.