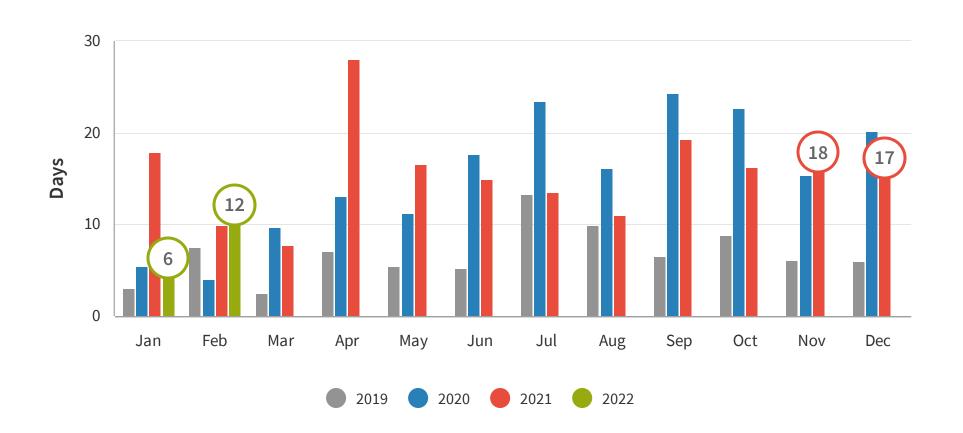

#### Reservation Window (Days)

The reservation window is the period of time between when the reservation is made by the guests and the actual arrival date to the destination. For example, a reservation of 28 means that people are booking accommodation on average 28 days before they arrive at the destination.

**INSIGHT** 

The average
Reservation Window
for February 2022 was
12 days which was a
100% when compared
to last month.