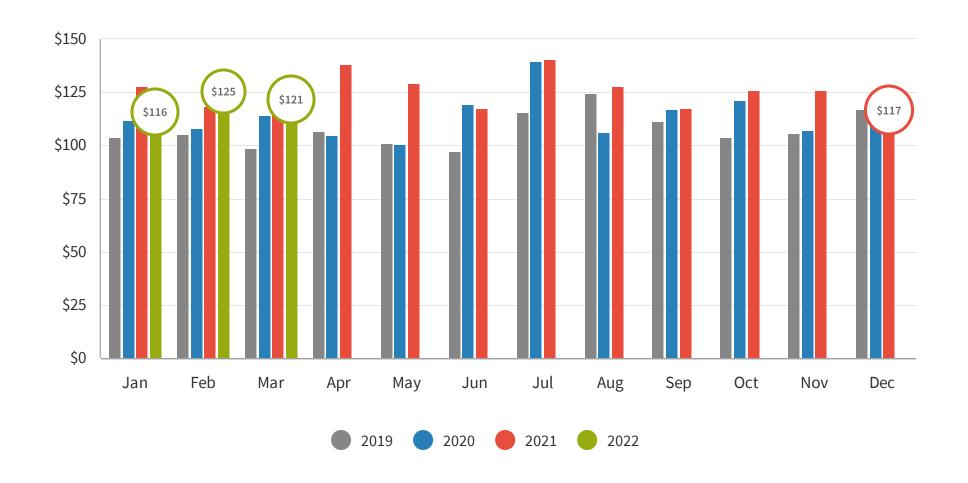

## **Average Daily Rate**

The average daily rate (ADR) measures the average rental revenue earned for an occupied room per day.

**INSIGHT** 

March 2022 had an ADR of \$121, which was a decrease of 3.2% since last month.