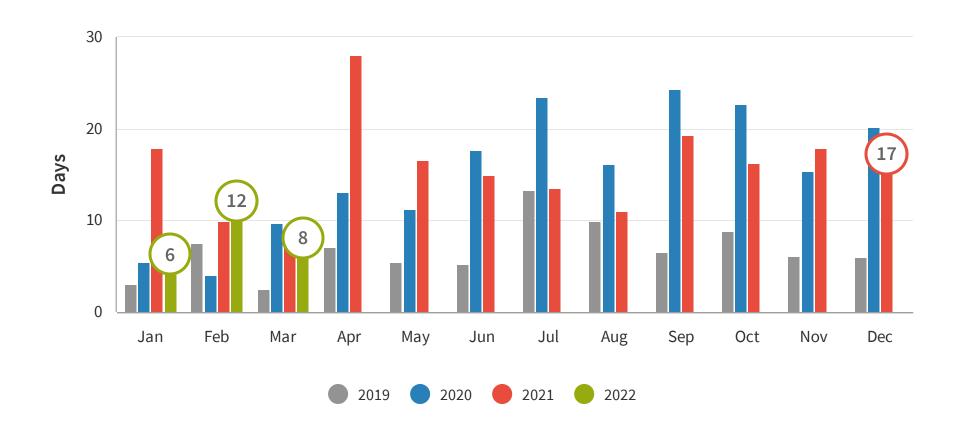

#### **Reservation Window (Days)**

The reservation window is the period of time between when the reservation is made by the guests and the actual arrival date to the destination. For example, a reservation of 28 means that people are booking accommodation on average 28 days before they arrive at the destination.

#### INSIGHT

The average
Reservation Window
for March 2022 was 12
days which was a 33%
decrease when
compared to last
month.

#### **Key Points from March 2022**

Western Down's average occupancy level for March 2022 was 31%, declining 1% since last month.

The average Reservation Window for March 2022 was 12 days which was a 33% decrease when compared to last month.