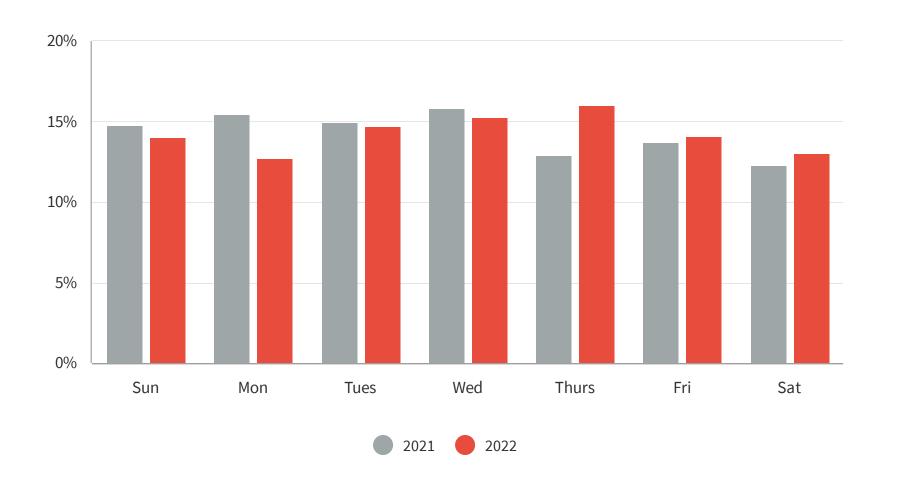

# Day of the Week

These graphs visualise which days of the week people are visiting the most for the month.

**INSIGHT** 

The most popular day to visit in March 2022 was Thursday at 16.03% of visitation.