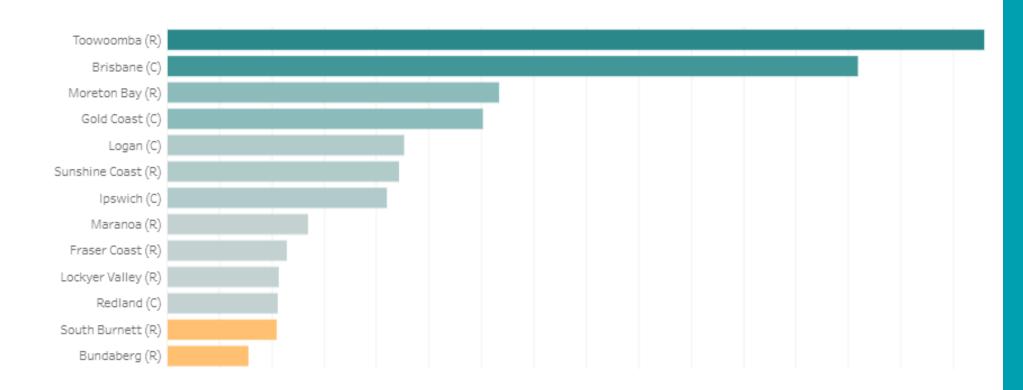

The top 5 LGAs make up over 45.67% of all visitation to Western Downs with Toowoomba again on top with 15.59% of all visitation.

#### **Source Market**

The source market demonstrates which LGA visitors are travelling from.

**INSIGHT** 

The top 5 LGAs make up over 45.67% of all visitation to Western Downs with Toowoomba again on top with 15.59% of all visitation.