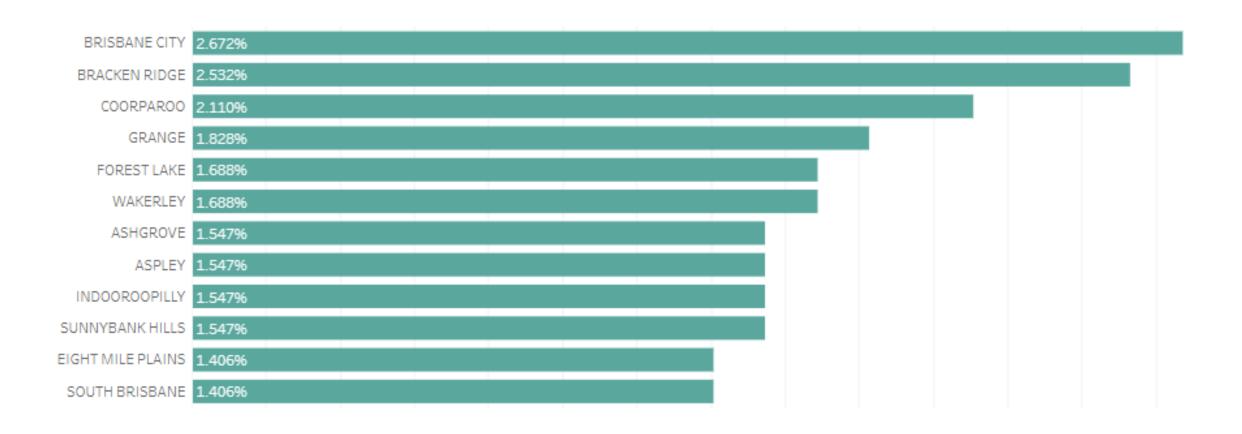

## **Top Suburbs from Brisbane**

Top Suburbs from Brisbane shows where the highest amount of people travelled from in Brisbane.