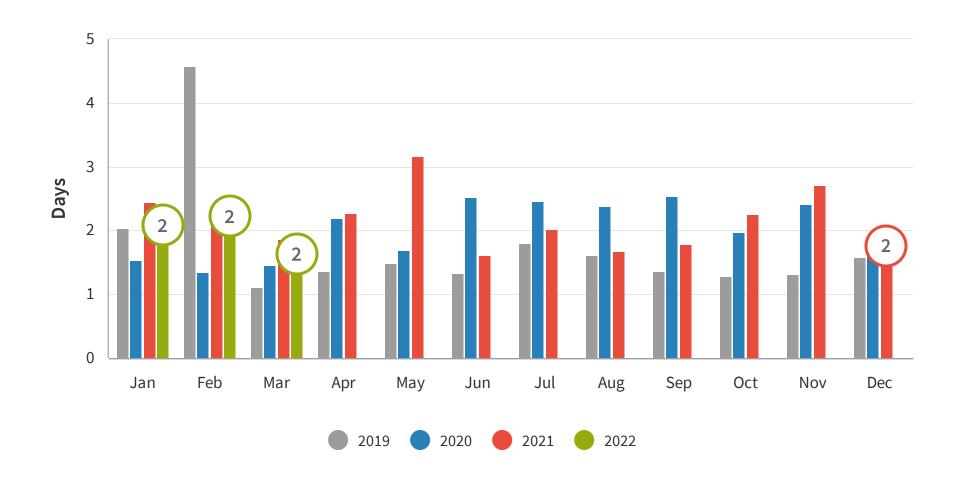

## Length of Stay (days)

Length of stay is the amount of time (days) that was booked at the accommodation.

**INSIGHT** 

Length of stay for March 2022 was 2 days, remaining level for the past 3 months.