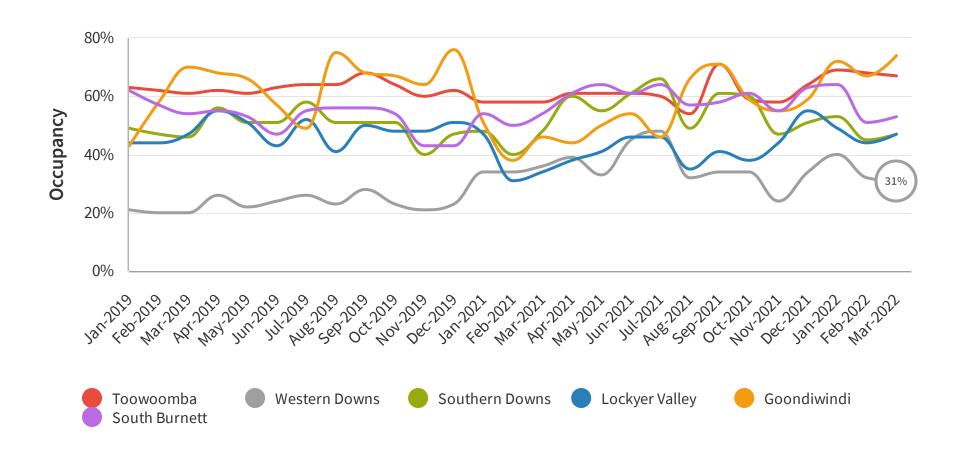

#### **Average Occupancy Rate**

The occupancy rate is the ratio between the number of occupied rooms and the number of rooms offered that are open.

**INSIGHT** 

Western Down's average occupancy level for March 2022 was 31%, declining 1% since last month.

#### **Key Points from March 2022**

Western Down's average occupancy level for March 2022 was 31%, declining 1% since last month.

The average Reservation Window for March 2022 was 12 days which was a 33% decrease when compared to last month.