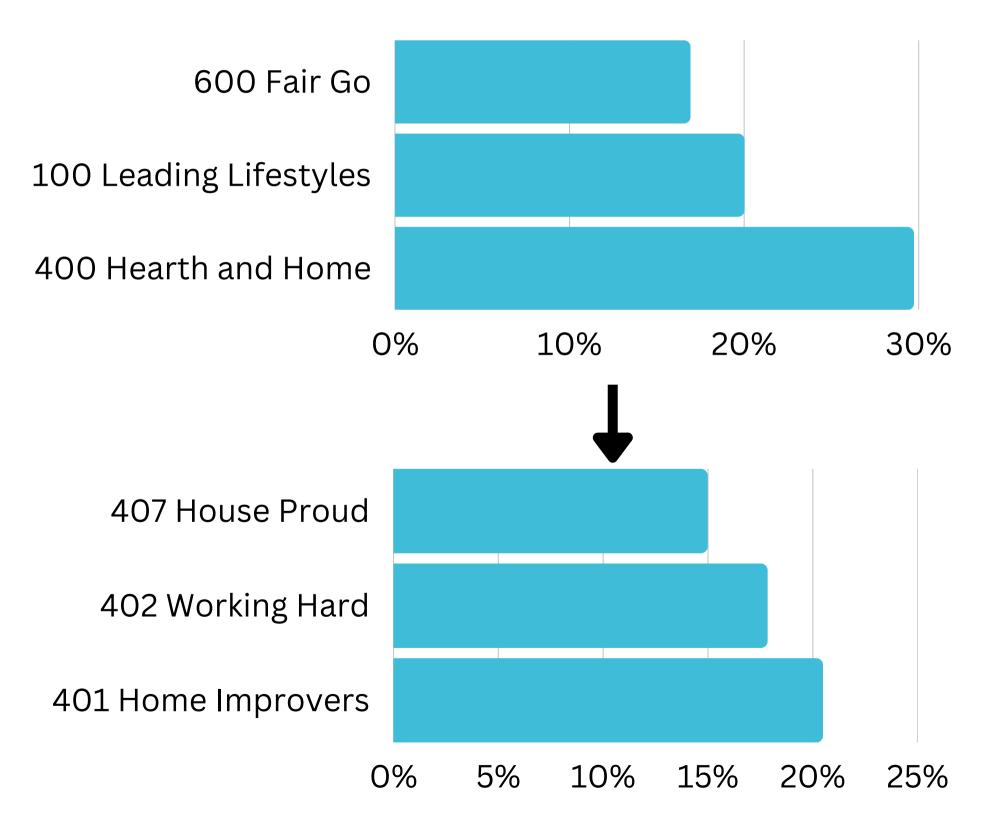

## Top Helix Communities and Personas

29.7% of the visitors recorded during June 2023 are part of the 400 Hearth and Home Helix Community.

Of that, **20%** are a **401 Home Improvers**Helix Persona and **17%** are **402 Working**Hard