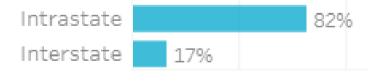

#### Origin State

82% of visitors to the Western Downs Region during June 2023 are intrastate. 17% are interstate, with 53% arriving from New South Wales