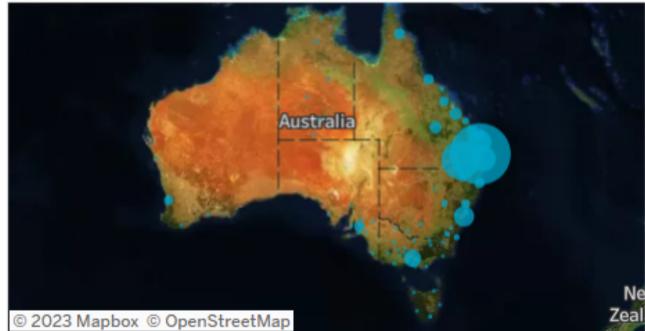

#### Origin State

82% of visitors to the Western Downs Region during June 2023 are intrastate. 17% are interstate, with 53% arriving from New South Wales