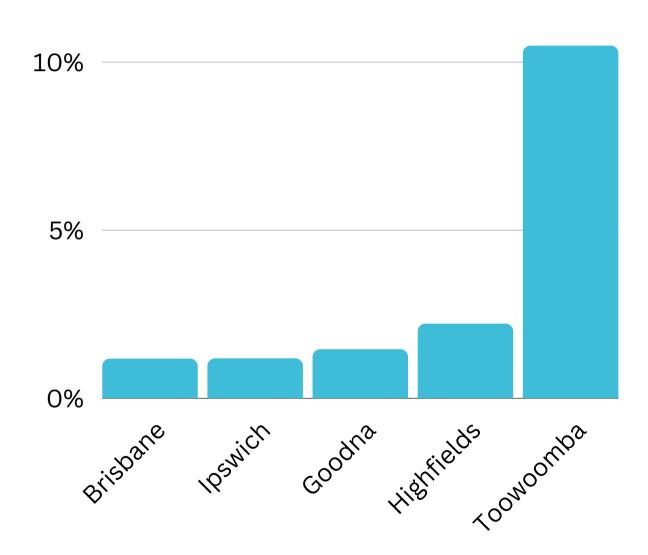

## Visitation Overview - June 2023







# Visitation Origins

#### Origin State



82% of visitors to the Western Downs Region during June 2023 are intrastate. 17% are interstate, with 53% arriving from New South Wales

#### Origin Category



C----

### Top 5 areas to the Western Downs Region (June 2023)

15%





## Top Helix Communities and Personas



29.7% of the visitors recorded during June 2023 are part of the 400 Hearth and Home Helix Community.

Of that, **20%** are a **401 Home Improvers**Helix Persona and **17%** are **402 Working**Hard



# Top 2 Helix Personas for Visitors



### 401 Home Improvers

Average age: 34 years

Average Household Income: \$97,000



Most live in metro and outer urban areas. Clustered across the Gold Coast and Northern Brisbane & City areas.

#### Likes

- Pay TV/Subscription Video on Demand (SVOD)
- Community/local papers
- Catalogues



Average age: 38 years

Average Household Income: \$109,000



More than half live in metro areas. Clustered across Brisbane, the Gold Coast, and coastal areas in Queensland.

#### Likes

- Pay TV/Subscription Video on Dema