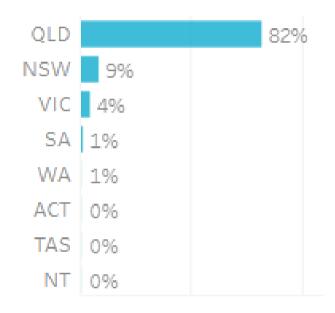

#### Origin State

82% of visitors to the Western Downs Region during June 2023 are intrastate. 17% are interstate, with 53% arriving from New South Wales