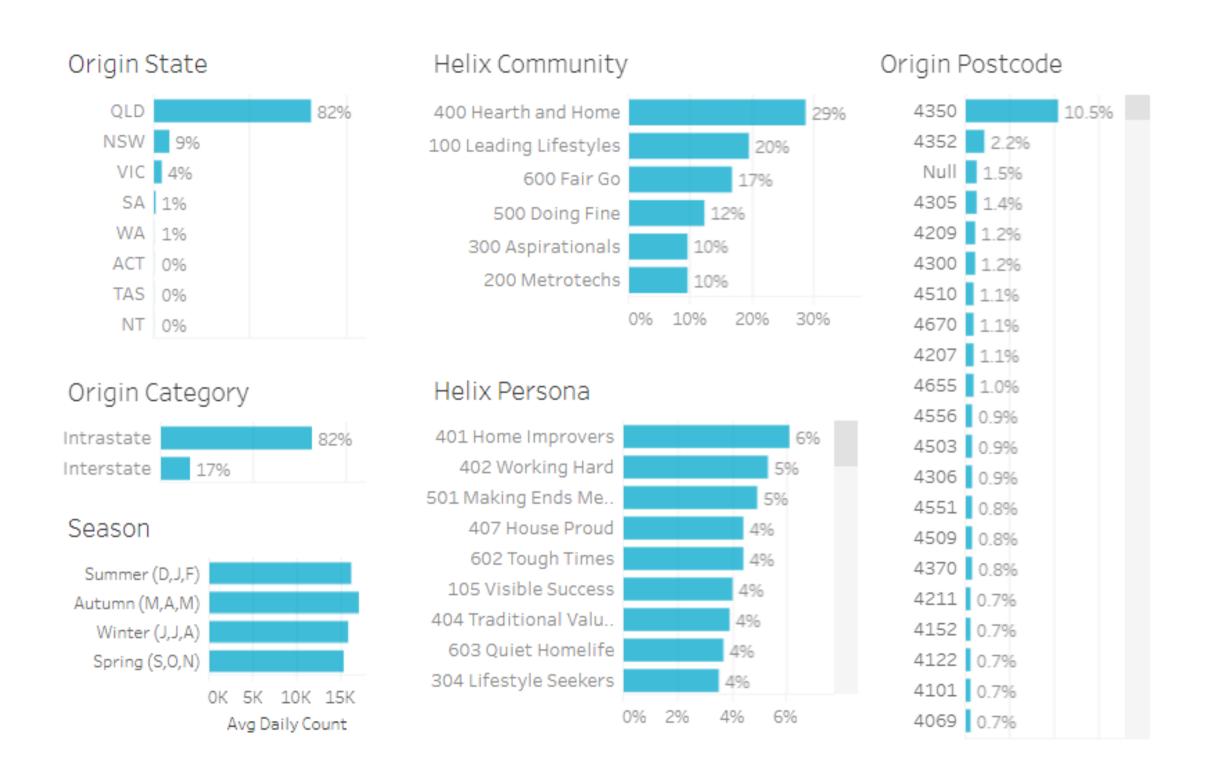

#### Origin State

82% of visitors to the Western Downs Region during June 2023 are intrastate. 17% are interstate, with 53% arriving from New South Wales

#### Origin Category

C----

### Top 5 areas to the Western Downs Region (June 2023)

15%

## Top Helix Communities and Personas

29.7% of the visitors recorded during June 2023 are part of the 400 Hearth and Home Helix Community.

Of that, **20%** are a **401 Home Improvers**Helix Persona and **17%** are **402 Working**Hard