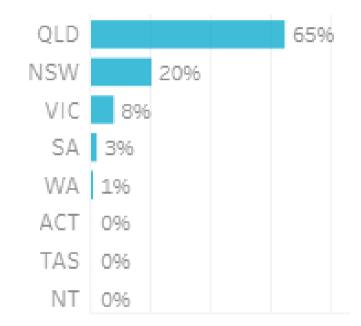

#### Origin State

65% of visitors to the Goondiwindi Region during August 2023 are intrastate.
34% are interstate, with 62% arriving from New South Wales