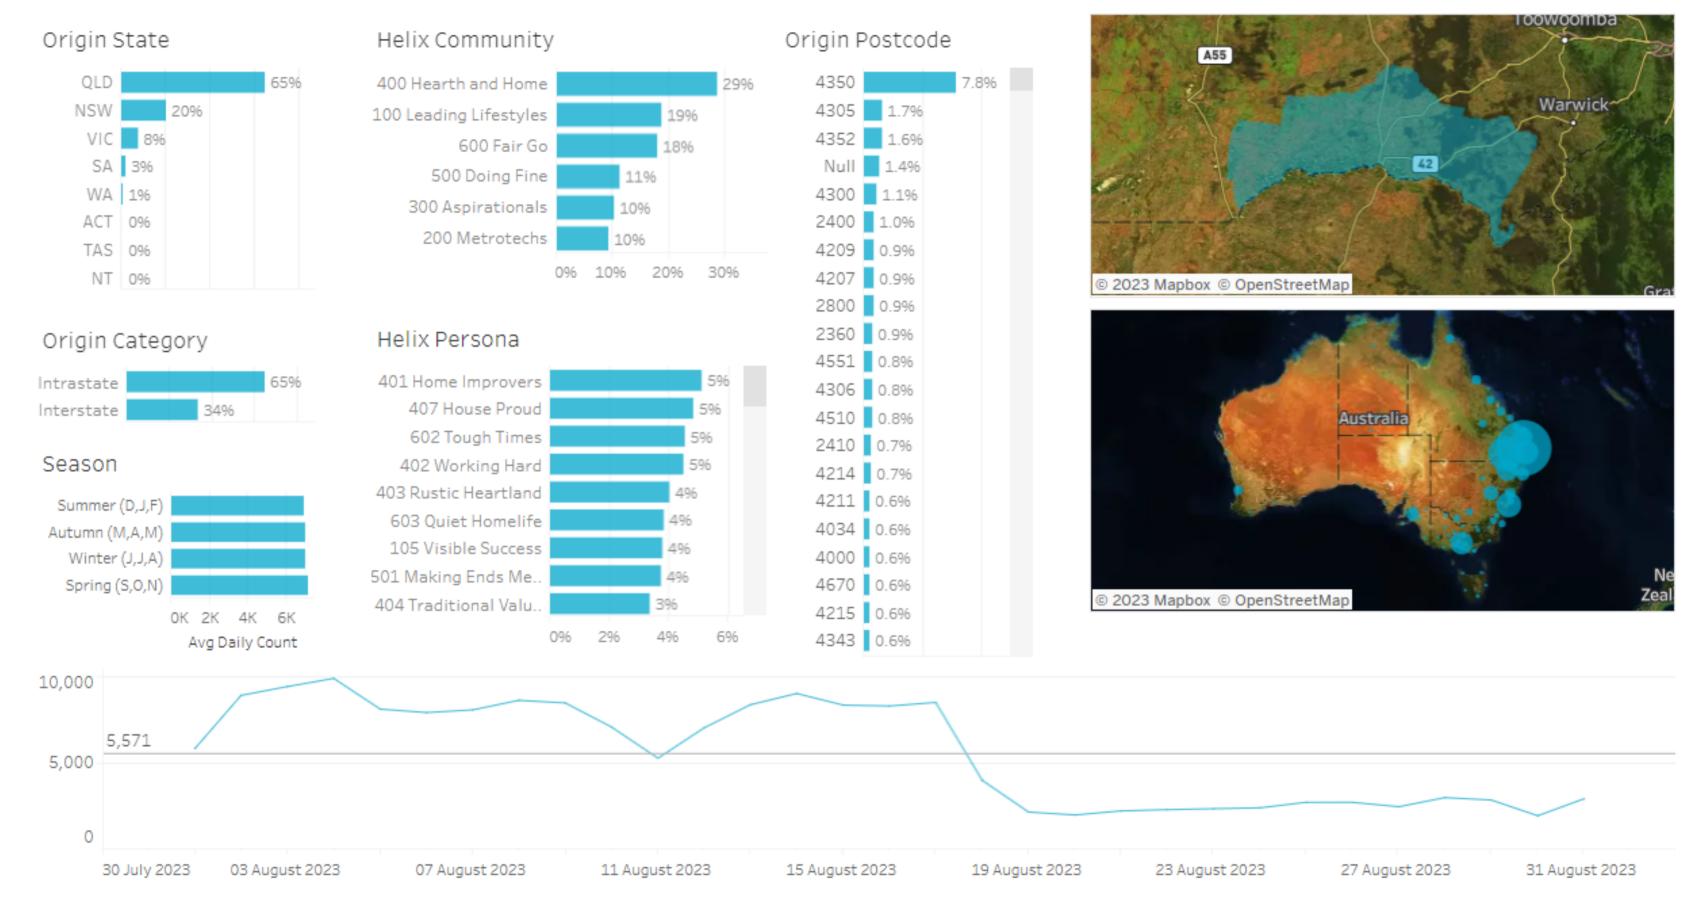

#### Origin State

65% of visitors to the Goondiwindi Region during August 2023 are intrastate.
34% are interstate, with 62% arriving from New South Wales

#### Origin Category

## Top Helix Communities and Personas

29% of the visitors recorded during August 2023 are part of the 400 Hearth and Home Helix Community.

Of that, **17%** are a **401 Home Improvers**Helix Persona and **16%** are **407 House Proud.** 