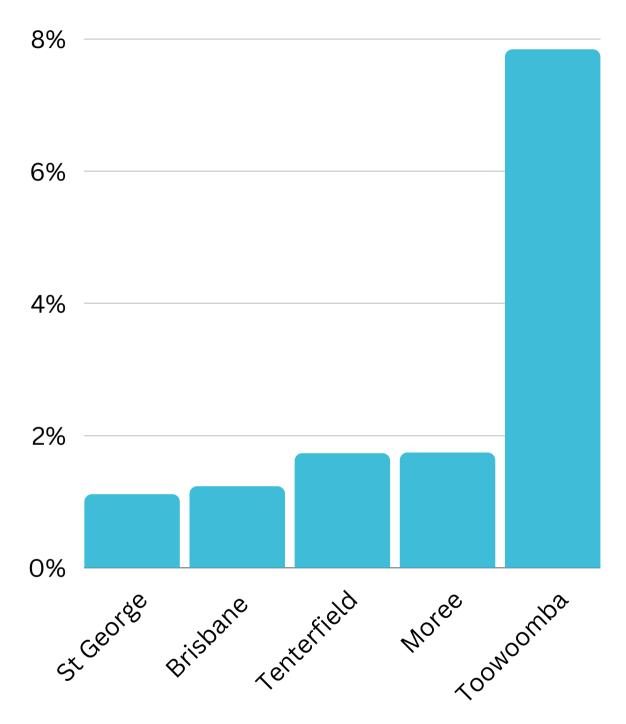

### Top 5 areas to the Goondiwindi Region (August 2023)

No chance present from July