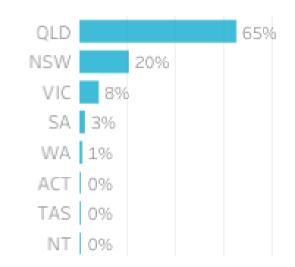

### **Visitation Origins**

#### Origin State

65% of visitors to the Goondiwindi Region during July 2023 are intrastate. 34% are interstate, with **61%** arriving from New South Wales