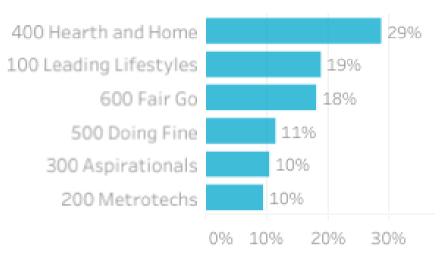

## **Top Helix Communities and Personas**

**30%** of the visitors recorded during July 2023 are part of the 400 Hearth and Home Helix Community.

Of that, **19%** are a **401 Home Improvers** Helix Persona and **16%** are **407 House Proud**.