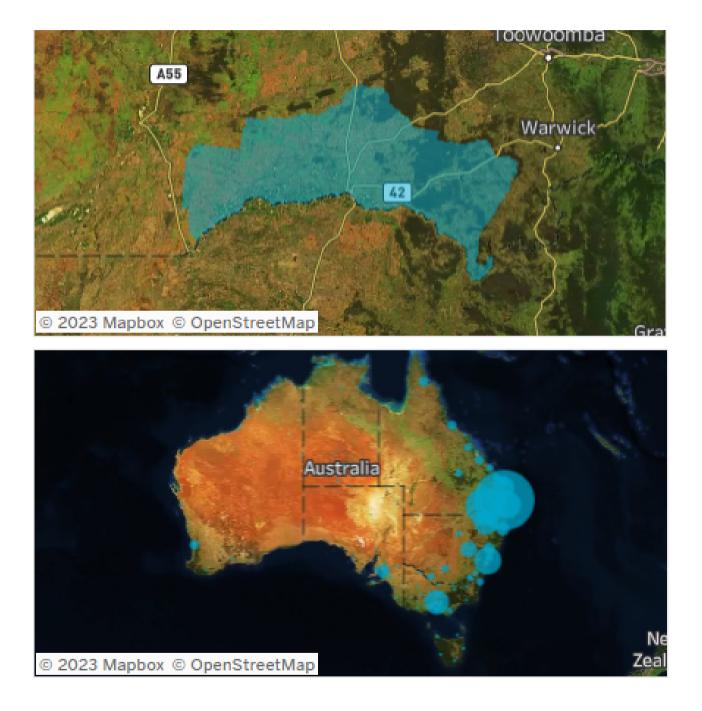

#### Origin State

65% of visitors to the Goondiwindi Region during July 2023 are intrastate. 34% are interstate, with **61%** arriving from New South Wales