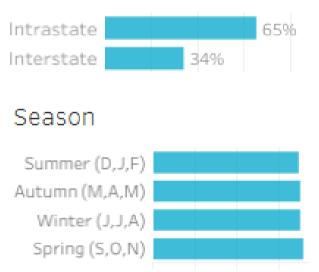

#### Origin State

65% of visitors to the Goondiwindi Region during July 2023 are intrastate. 34% are interstate, with **61%** arriving from New South Wales