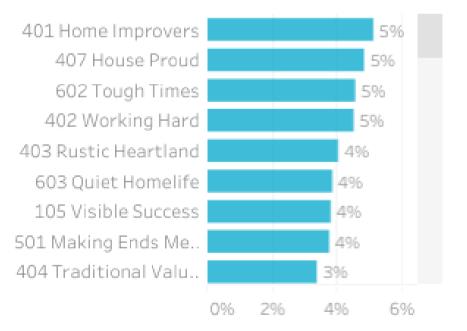

## **Top Helix Communities and Personas**

**30%** of the visitors recorded during July 2023 are part of the 400 Hearth and Home Helix Community.

Of that, **19%** are a **401 Home Improvers** Helix Persona and **16%** are **407 House Proud**.