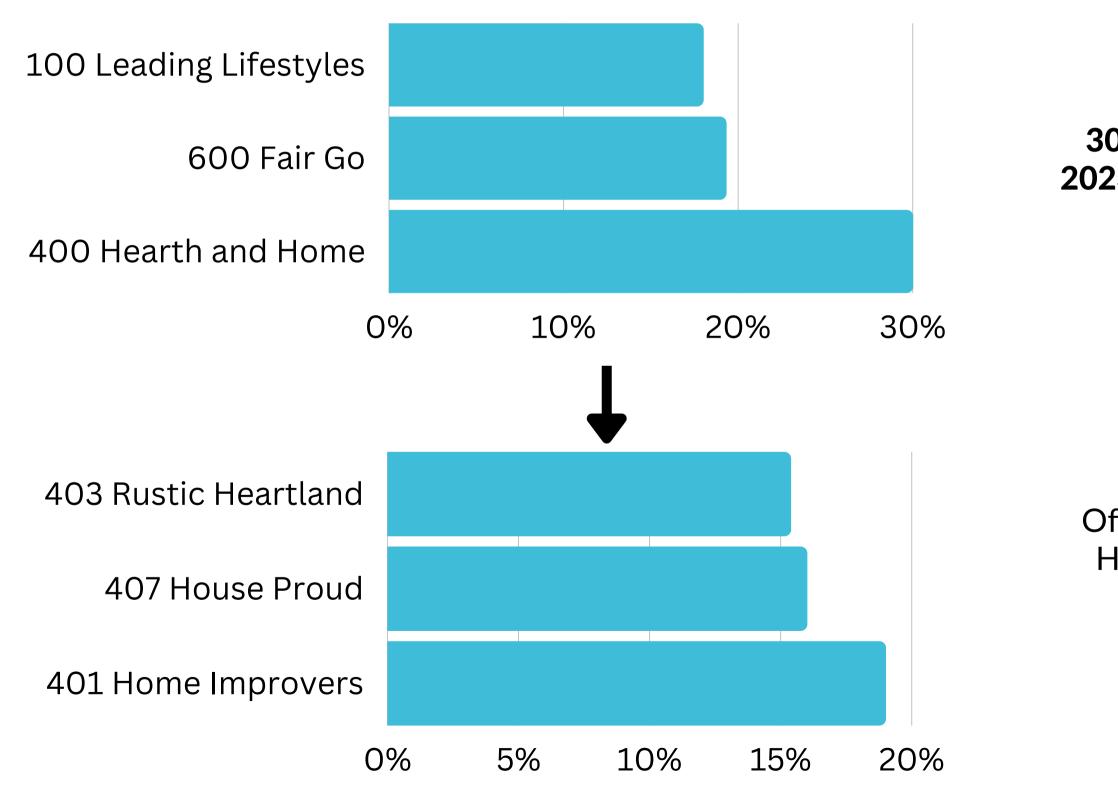

## **Top Helix Communities and Personas**

**30%** of the visitors recorded during July 2023 are part of the 400 Hearth and Home Helix Community.

Of that, **19%** are a **401 Home Improvers** Helix Persona and **16%** are **407 House Proud**.