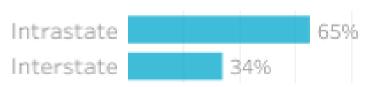

#### Origin State

65% of visitors to the Goondiwindi Region during July 2023 are intrastate. 34% are interstate, with **61%** arriving from New South Wales