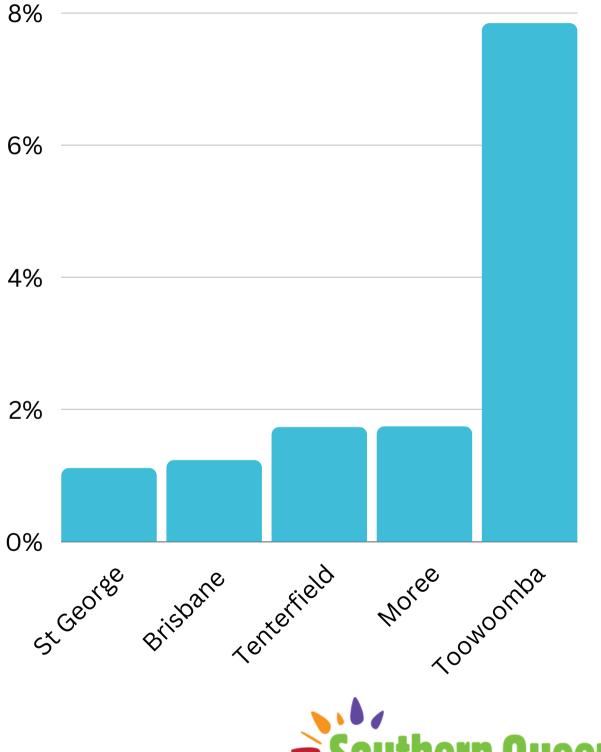

# condimindi Insights and Data Report July 2023

# Southern Queensland Country

## Visitation Overview - July 2023

#### Origin State



#### Origin Category



OK 2K 4K 6K Avg Daily Count

#### Helix Community



#### Helix Persona



#### Origin Postcode







### **Visitation Origins**

#### Origin State



65% of visitors to the Goondiwindi Region during July 2023 are intrastate. 34% are interstate, with **61%** arriving from New South Wales

#### Origin Category



#### **Top 5 areas to the Goondiwindi** Region (July 2023)



### thern Queensland **Country Tourism**

## **Top Helix Communities and Personas**





**30%** of the visitors recorded during July 2023 are part of the 400 Hearth and Home Helix Community.

Of that, **19%** are a **401 Home Improvers** Helix Persona and **16%** are **407 House Proud**.



# **Top 2 Helix Personas for Visitors**

401 Home Improvers

Average age: 34 years

Average Household Income: \$97,000



Most live in metro and outer urban areas. Clustered across the Gold Coast and Northern Brisbane & City areas.

#### Likes

- Pay TV/Subscription Video on Demand (SVOD)
- Community/local papers
- Catalogues





Likes



### 407 House Proud

- Average age: 38 years
- Average Household Income: \$82,000

You'll find a mix of ages and household types among them, living in metro and co