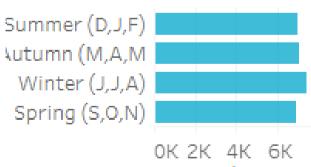

## Goondiwindi Insights and Data Report October 2023



# Southern Queensland Country

# Visitation Overview - October 2023

### Origin State 65% OLD NSW 2196 VIC 896 SA 396 WA 196 ACT 196 NT 096 TAS 0%

## Origin Category



### Season



Avg Daily Count



## Helix Persona



### Origin Postcode









## **Visitation Origins**

### Origin State



65% of visitors to the Goondiwindi Region during October 2023 are intrastate. 34% are interstate, with 54% arriving from New South Wales

2.5%

2%

1.5%

1%

0.5%

0%

### Origin Category



## Top 5 areas to the Goondiwindi **Region (October 2023)**





# **Top Helix Communities and Personas**





**29%** of the visitors recorded during October **2023** are part of the **400 Hearth** and Home Helix Community.

## Of that, **17%** are a **401 Home Improvers** Helix Persona and **16%** are **407 House** Proud.



# **Top 2 Helix Personas for Visitors**

401 Home Improvers

Average age: 34 years

Average Household Income: \$97,000



Most live in metro and outer urban areas.