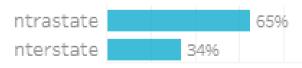

### Origin State

65% of visitors to the Goondiwindi Region during October 2023 are intrastate. 34% are interstate, with 54% arriving from New South Wales

2.5%

2%

1.5%

1%

0.5%

0%