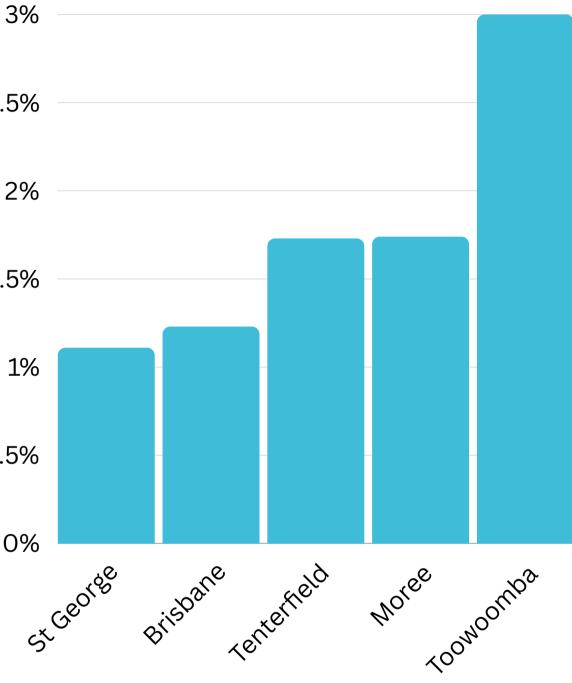

## Goondiwindi Insights and Data Report October 2023



# Southern Queensland Country

# Visitation Overview - October 2023

### Origin State 65% OLD NSW 2196 VIC 896 SA 396 WA 196 ACT 196 NT 096 TAS 0%

## Origin Category



### Season



Avg Daily Count



## Helix Persona



### Origin Postcode









## **Visitation Origins**

### Origin State



65% of visitors to the Goondiwindi Region during October 2023 are intrastate. 34% are interstate, with 54% arriving from New South Wales

2.5%

2%

1.5%

1%

0.5%

0%

### Origin Category



## Top 5 areas to the Goondiwindi **Region (October 2023)**





# **Top Helix Communities and Personas**





**29%** of the visitors recorded during October **2023** are part of the **400 Hearth** and Home Helix Community.

## Of that, **17%** are a **401 Home Improvers** Helix Persona and **16%** are **407 House** Proud.



# **Top 2 Helix Personas for Visitors**

401 Home Improvers

Average age: 34 years

Average Household Income: \$97,000



Most live in metro and outer urban areas. Clustered across the Gold Coast and Northern Brisbane & City areas.

## Likes

- Pay TV/Subscription Video on Demand (SVOD)
- Community/local papers
- Catalogues





Likes



## 407 House Proud

- Average age: 38 years
- Average Household Income: \$82,000

You'll find a mix of ages and household types among them, living in metro and country areas of New South Wales