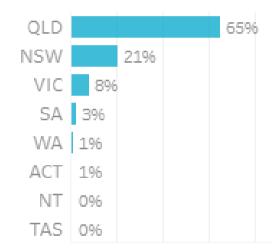

### Origin State 65% OLD NSW 2196 VIC 896 SA 396 WA 196 ACT 196 NT 096 TAS 0%

### Origin State

65% of visitors to the Goondiwindi Region during October 2023 are intrastate. 34% are interstate, with 54% arriving from New South Wales

2.5%

2%

1.5%

1%

0.5%

0%