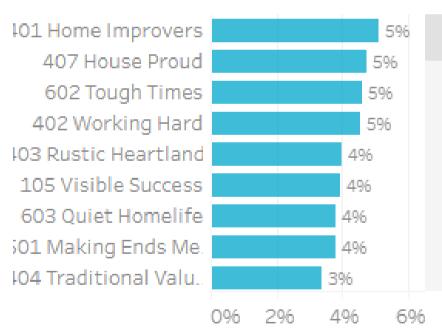

## Goondiwindi Insights and Data Report October 2023



# Southern Queensland Country

# Visitation Overview - October 2023

### Origin State 65% OLD NSW 2196 VIC 896 SA 396 WA 196 ACT 196 NT 096 TAS 0%

## Origin Category



### Season



Avg Daily Count



## Helix Persona



### Origin Postcode









## **Visitation Origins**

### Origin State



65% of visitors to the Goondiwindi Region during October 2023 are intrastate. 34% are interstate, with 54% arriving from New South Wales

2.5%

2%

1.5%

1%

0.5%

0%

### Origin Category



## Top 5 areas to the Goondiwindi **Region (October 2023)**





# **Top Helix Communities and Personas**





**29%** of the visitors recorded during October **2023** are part of the **400 Hearth** and Home Helix Community.

## Of that, **17%** are a **401 Home Improvers** Helix Persona and **16%** are **407 House** Proud.



# **Top 2 Helix Personas for Visitors**

401 Home Improvers

Average age: 34 years

Average Household Income: \$97,000



Most live in metro and outer urban areas. Clustered across the Gold Coast and No