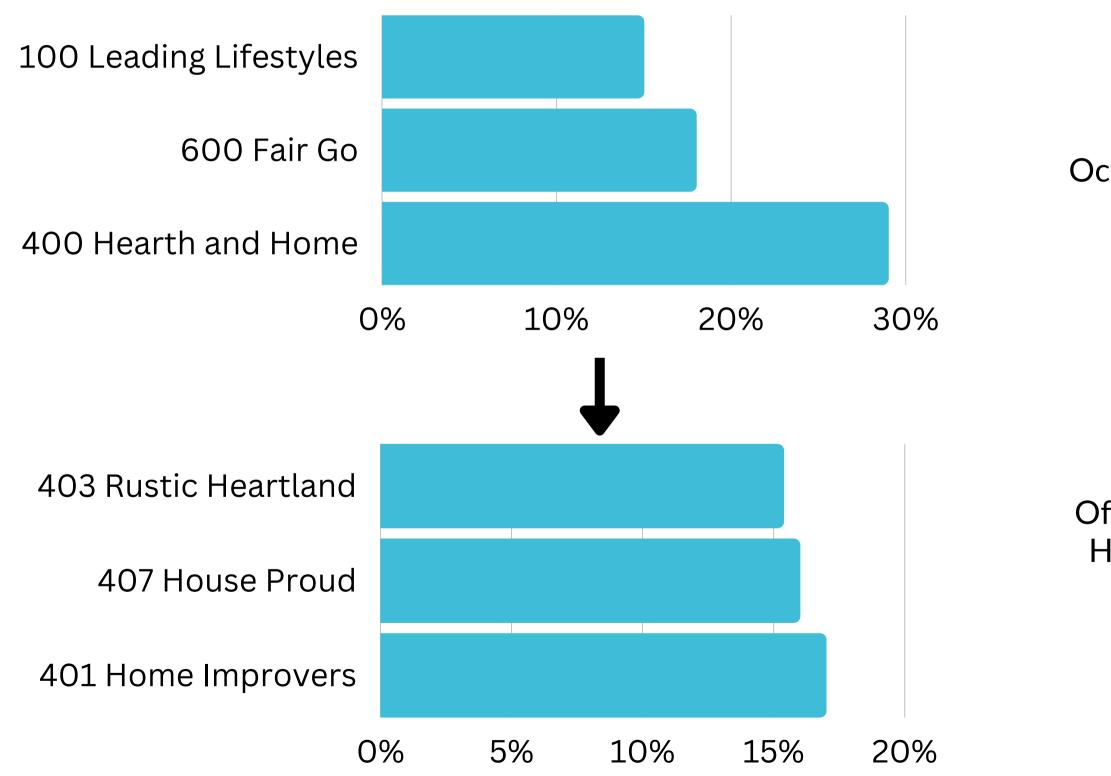

# **Top Helix Communities and Personas**

**29%** of the visitors recorded during October **2023** are part of the **400 Hearth** and Home Helix Community.

## Of that, **17%** are a **401 Home Improvers** Helix Persona and **16%** are **407 House** Proud.