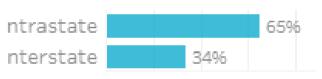

### Origin State

65% of visitors to the Goondiwindi Region during October 2023 are intrastate. 34% are interstate, with 54% arriving from New South Wales

2.5%

2%

1.5%

1%

0.5%

0%