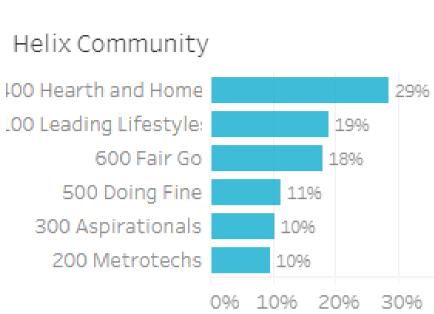

# **Top Helix Communities and Personas**

**29%** of the visitors recorded during October **2023** are part of the **400 Hearth** and Home Helix Community.

## Of that, **17%** are a **401 Home Improvers** Helix Persona and **16%** are **407 House** Proud.