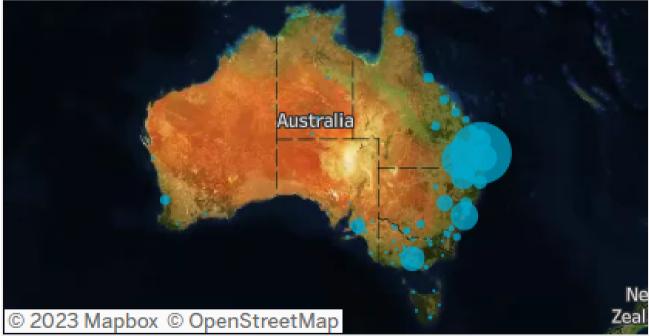

### Origin State

65% of visitors to the Goondiwindi Region during October 2023 are intrastate. 34% are interstate, with 54% arriving from New South Wales

2.5%

2%

1.5%

1%

0.5%

0%