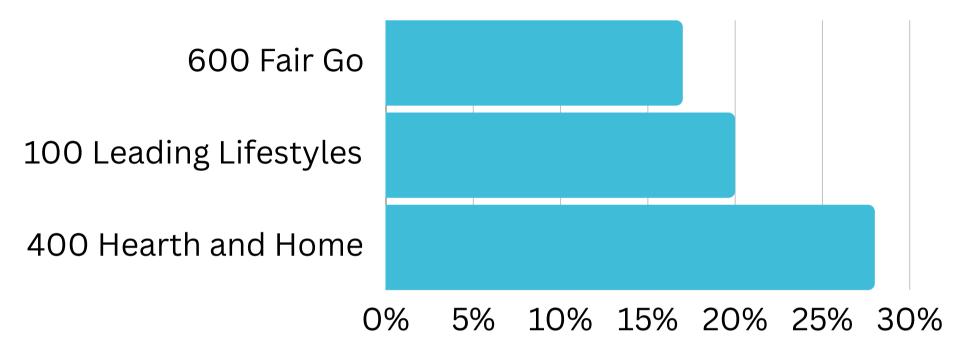

## Top Helix Communities and Personas

28% of the visitors recorded during September 2023 are part of the 400 Hearth and Home Helix Community.

Of that, **20%** are a **401 Home Improvers**Helix Persona and **17%** are **402 Working**Hard