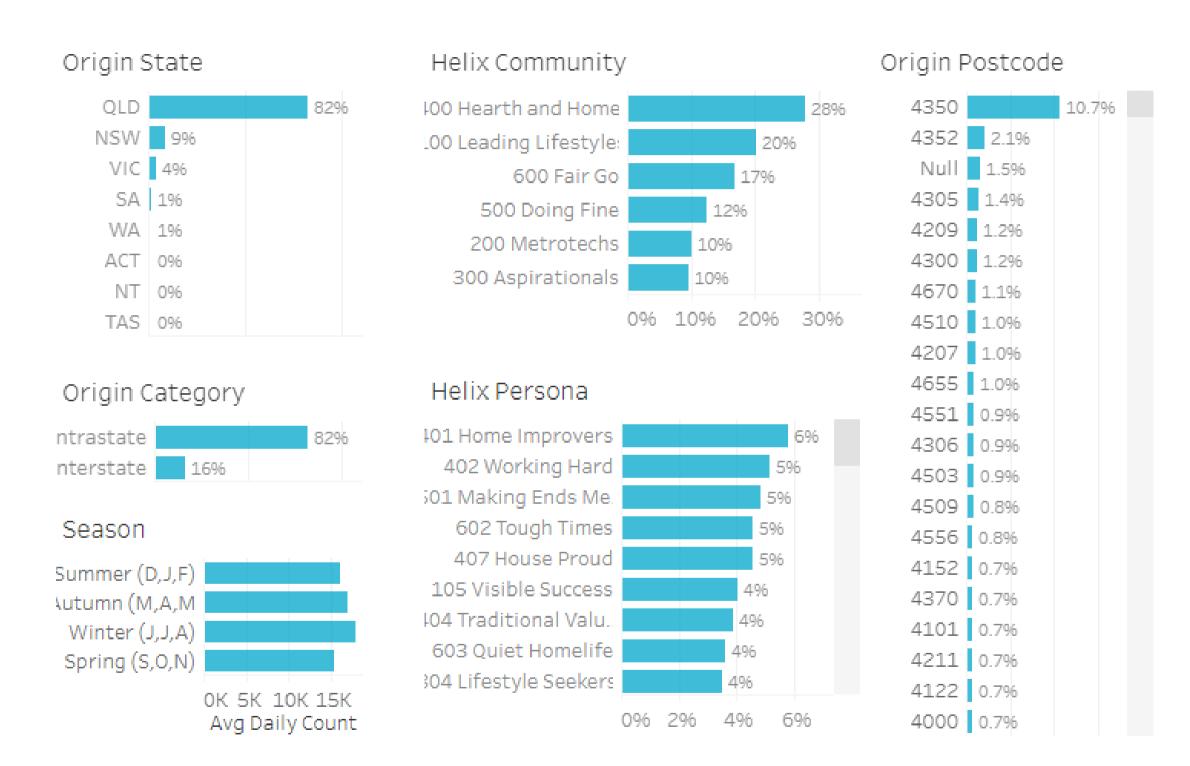

### Origin State

**82%** of visitors to the Western Downs Region during September 2023 are intrastate. **16%** are interstate, with **47%** arriving from **New South Wales** 

### Origin Category

## Top Helix Communities and Personas

28% of the visitors recorded during September 2023 are part of the 400 Hearth and Home Helix Community.

Of that, **20%** are a **401 Home Improvers**Helix Persona and **17%** are **402 Working**Hard