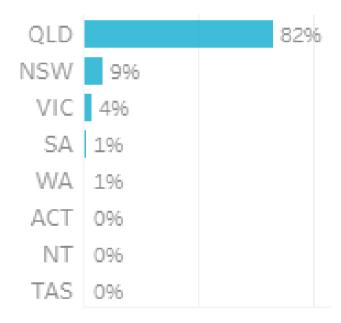

# Visitation Origins

### Origin State

**82%** of visitors to the Western Downs Region during September 2023 are intrastate. **16%** are interstate, with **47%** arriving from **New South Wales** 