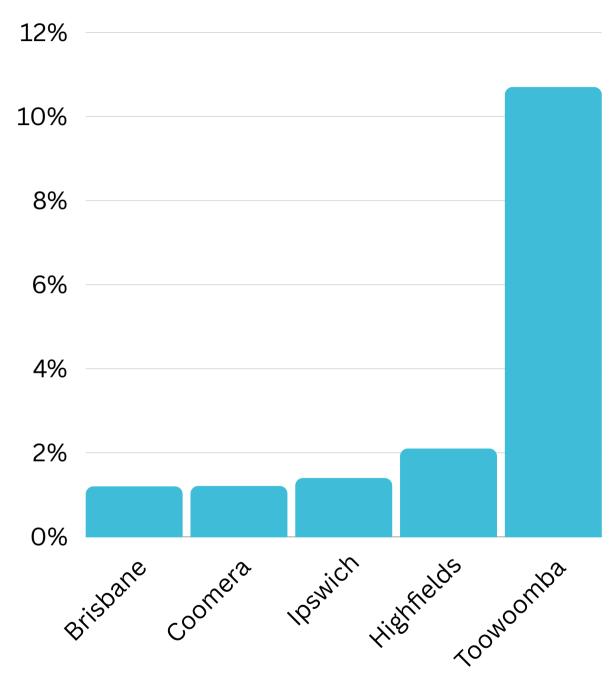

Southern Queensland Country

# Visitation Overview - September 2023







# Visitation Origins

### Origin State



**82%** of visitors to the Western Downs Region during September 2023 are intrastate. **16%** are interstate, with **47%** arriving from **New South Wales** 

### Origin Category



## Top 5 areas to the Western Downs (September 2023)





## Top Helix Communities and Personas



28% of the visitors recorded during September 2023 are part of the 400 Hearth and Home Helix Community.



Of that, **20%** are a **401 Home Improvers**Helix Persona and **17%** are **402 Working**Hard



## Top 2 Helix Personas for Visitors



### 401 Home Improvers

Average age: 34 years

Average Household Income: \$97,000



Most live in metro and outer urban areas. Clustered across the Gold Coast and Northern Brisbane & City areas.

#### Likes

- Pay TV/Subscription Video on Demand (SVOD)
- Community/local papers
- Catalogues



Average age: 38 years

Average Household Income: \$109,000



More than half live in metro areas. Clustered across Brisbane, the Gold Coast, and coastal areas in Queensland.

#### Likes

- Pay TV/Subscription Video o