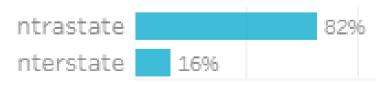

### Origin State

**82%** of visitors to the Western Downs Region during September 2023 are intrastate. **16%** are interstate, with **47%** arriving from **New South Wales** 