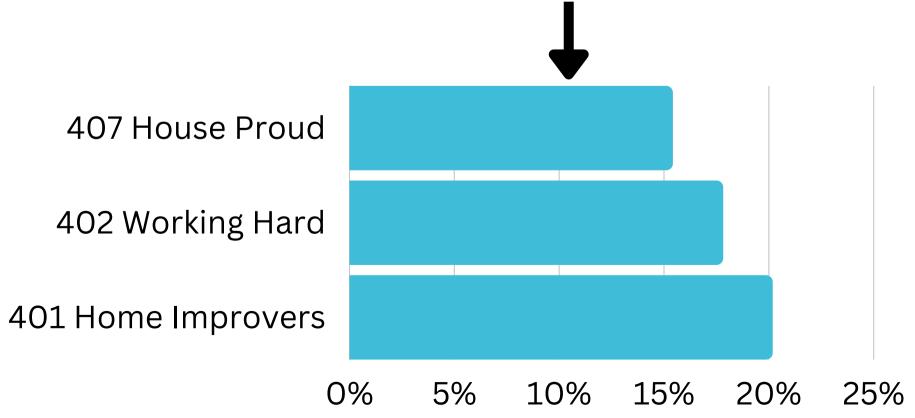

## Top Helix Communities and Personas

28% of the visitors recorded during September 2023 are part of the 400 Hearth and Home Helix Community.

Of that, **20%** are a **401 Home Improvers**Helix Persona and **17%** are **402 Working**Hard