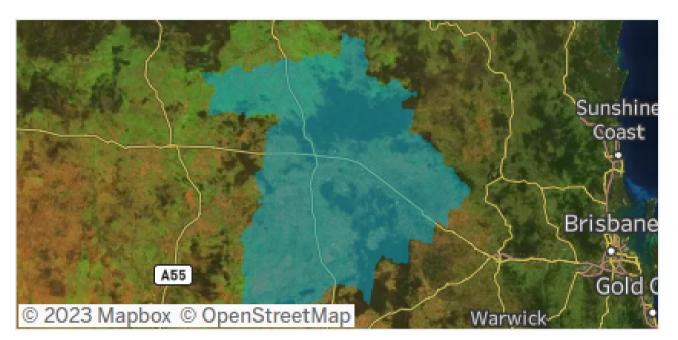

Southern Queensland Country

# Visitation Overview - September 2023







# Visitation Origins

### Origin State



**82%** of visitors to the Western Downs Region during September 2023 are intrastate. **16%** are interstate, with **47%** arriving from **New South Wales** 

### Origin Category



## Top 5 areas to the Western Downs (September 2023)





## Top Helix Communities and Personas



28% of the visitors recorded during September 2023 are part of the 400 Hearth and Home Helix Community.



Of that, **20%** are a **401 Home Improvers**Helix Persona and **17%** are **402 Working**Hard



## Top 2 Helix Personas for Visitors



### 401 Home Improvers

Average age: 34 years

Average Household Income: \$97,000



Most live in metro and outer urban areas. Clustered across the Gold Coast and Northern Brisbane & City areas.

#### Likes

- Pay TV/Subscriptio