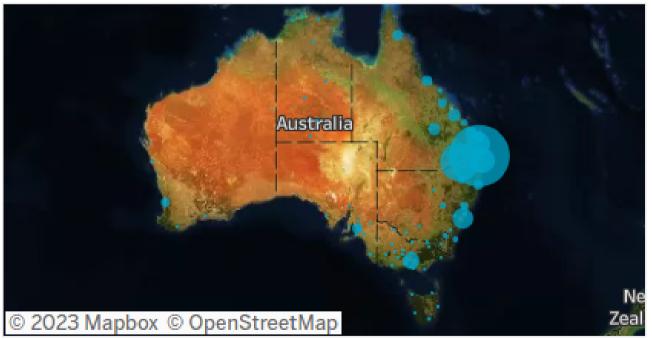

### Origin State

**82%** of visitors to the Western Downs Region during September 2023 are intrastate. **16%** are interstate, with **47%** arriving from **New South Wales** 